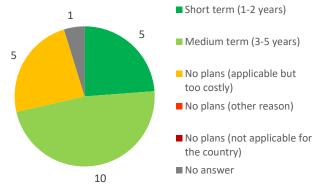

# Figure 3: Indicators planned to be produced by time horizon (cf Annex 1)

**Figure 4:** Indicators for which assistance for producing/compiling is needed (cf Annex 1)

Indicators reported as not applicable to the country are greyed out.

Irrespective of the colour, a coloured cell indicates the selected answer.

| Plans for production by indicator (Figure 3)     |       |       |       |    |       |       |       |       |       |       |       |       |       |        |        |        |        |        |        |        |        |
|--------------------------------------------------|-------|-------|-------|----|-------|-------|-------|-------|-------|-------|-------|-------|-------|--------|--------|--------|--------|--------|--------|--------|--------|
|                                                  | 2.1.1 | 2.1.2 | 2.3.1 | .3 | 2.4.1 | 2.5.1 | 2.5.2 | 2.a.1 | 2.c.1 | 5.a.1 | 5.a.2 | 6.4.1 | 6.4.2 | 12.3.1 | 14.4.1 | 14.6.1 | 14.7.1 | 14.b.1 | 15.1.1 | 15.2.1 | 15.4.2 |
| Yes, in the short-term                           |       |       |       |    |       |       |       |       |       |       |       |       |       |        |        |        |        |        |        |        |        |
| Yes, in the medium-term                          |       |       |       |    |       |       |       |       |       |       |       |       |       |        |        |        |        |        |        |        |        |
| No, it is applicable but it is too costly        |       |       |       |    |       |       |       |       |       |       |       |       |       |        |        |        |        |        |        |        |        |
| No (other reason)                                |       |       |       |    |       |       |       |       |       |       |       |       |       |        |        |        |        |        |        |        |        |
| No, because it is not applicable for the country |       |       |       |    |       |       |       |       |       |       |       |       |       |        |        |        |        |        |        |        |        |
| No answer                                        |       |       |       |    |       |       |       |       |       |       |       |       |       |        |        |        |        |        |        |        |        |