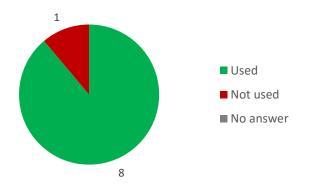

### Figure 18: Levels of disaggregation available for selected topics

Figure 17: Number of uses of Earth Observation data