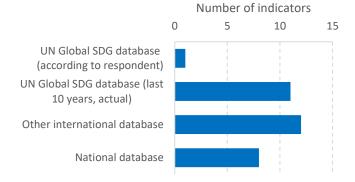

### Figure 2: Databases where SDG indicators are currently reported (reporting in multiple databases is possible; cf Annex 1)