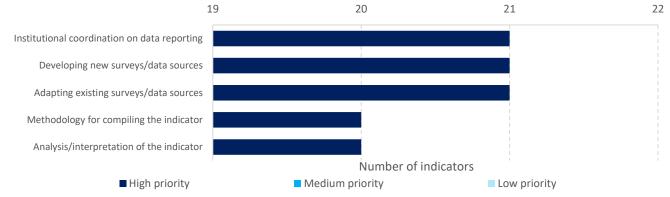

### Figure 5: Type of assistance needed by priority level (cf Annex 1)

Figure 6: Perception of lack of financial resources as barrier for indicator compilation

Figure 7: Financial or technical support from other institutions received or to be received

Indicators reported as not applicable to the country are greyed out. Irrespective of the colour, a coloured cell indicates the selected answer.

Type of assistance needed by priority level (Figure 5)

|                                                                                              | 2.1.1 | 2.1.2 | 2.3.1 | 2.3.2 | 2.4.1 | 2.5.1 | <u>с</u> | 2.a.1 | ن | 5.a.1 | ġ. | 6.4.1 | 6.4.2 | 12.3.1 | 14.4.1 | 14.6.1 | 14.7.1 | 14.b.1 | 15.1.1 | 15.2.1<br>15.4.7 |
|----------------------------------------------------------------------------------------------|-------|-------|-------|-------|-------|-------|----------|-------|---|-------|----|-------|-------|--------|--------|--------|--------|--------|--------|------------------|
| Institutional coordination on data reporting                                                 |       |       |       |       |       |       |          |       |   |       |    |       |       |        |        |        |        |        |        |                  |
| Developing new surveys/data sources                                                          |       |       |       |       |       |       |          |       |   |       |    |       |       |        |        |        |        |        |        |                  |
| Adapting existing surveys/data sources                                                       |       |       |       |       |       |       |          |       |   |       |    |       |       |        |        |        |        |        |        |                  |
| Training on the methodology for compiling the indicator and apply it to the national context |       |       |       |       |       |       |          |       |   |       |    |       |       |        |        |        |        |        |        |                  |
| Assistance on the analysis/interpretation of the indicator                                   |       |       |       |       |       |       |          |       |   |       |    |       |       |        |        |        |        |        |        |                  |

High priority

Low priority

Medium priority Indicators reported as not applicable to the country are greyed out.