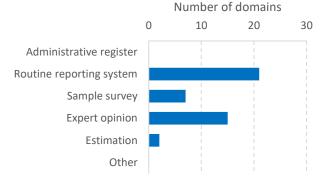

umber of SDG indicators currently reported in a national or international database (cf Annex 1)



### Figure 2: Databases where SDG indicators are currently reported (reporting in multiple databases is possible; cf Annex 1)



# Figure 3: Indicators planned to be produced by time horizon (cf Annex 1)



**Figure 4:** Indicators for which assistance for producing/compiling is needed (cf Annex 1)



### Figure 5: Type of assistance needed by priority level (cf Annex 1)



Figure 6: Perception of lack of financial resources as barrier for indicator compilation



Figure 7: Financial or technical support from other institutions received or to be received



### II. Data availability and statistical methods



27

### Figure 9: Sources for published data on domains (multiple answers allowed)



## Figure 10: Number of domains on which data is Figure planned to be produced (cf Annex 2)



Figure 11: Number of data sources for which data was collected in the last five years (cf Annex 2)



Figure 12: Number of data sources for which data collection is planned in the next five years (cf Annex 2)



### Figure 13: Number of data sources for which external assistance is needed



### Figure 14: Number of data sources for which technical assistance is needed by data collection phase (cf Annex 2)



### Figure 15: Number of domains by type of classification used



Figure 16: Number of domains for which technical assistance for classification is needed



### Figure 18: Levels of disaggregation available for selected topics



Figure 17: Number of uses of Earth Observation data



###