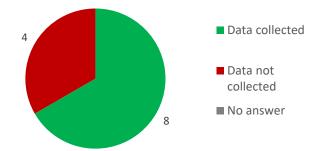

### I. SDG indicators reporting

**Figure 1:** Number of SDG indicators currently reported in a national or international database (cf Annex 1)