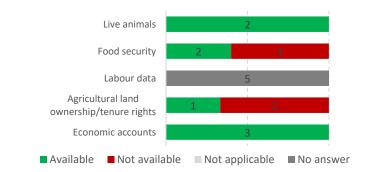

### II. Data availability and statistical methods

27

### Figure 9: Sources for published data on domains (multiple answers allowed)