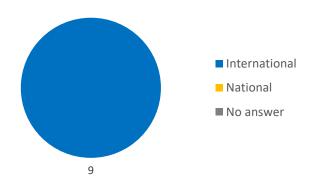

### Figure 2: Databases where SDG indicators are currently reported (reporting in multiple databases is possible; cf Annex 1)