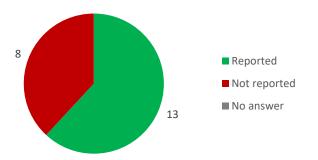

### I. SDG indicators reporting

**Figure 1:** Number of SDG indicators currently reported in a national or international database (cf Annex 1)