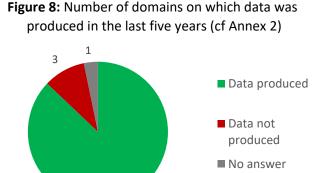

## Figure 10: Number of domains on which data is Figure planned to be produced (cf Annex 2)

Figure 11: Number of data sources for which data was collected in the last five years (cf Annex 2)

Figure 12: Number of data sources for which data collection is planned in the next five years (cf Annex 2)

#### Annex 2: Details on selected figures from Section 2 by domains and data sources

Status of production and plans for data production by data domain (Figures 8 and 10)

|                                                                                          | Produced in the<br>last five years | Production plans |
|------------------------------------------------------------------------------------------|------------------------------------|------------------|
| Cropland area                                                                            | Yes                                |                  |
| Crop yield/production                                                                    | Yes                                |                  |
| Farm expenses and revenues                                                               | Yes                                |                  |
| Post-harvest losses (for crops and livestock)                                            | Yes                                |                  |
| Post-harvest losses (for fishery)                                                        | Yes                                |                  |
| Live animals (Stocks)                                                                    | Yes                                |                  |
| Livestock processed (Production quantity)                                                | Yes                                |                  |
| Livestock productivity                                                                   | Yes                                |                  |
| Fish catch (marine/inland)                                                               | Yes                                |                  |
| Aquaculture production                                                                   | Yes                                |                  |
| Marine fish stock status                                                                 | Yes                                |                  |
| Land area equipped for irrigation                                                        | Yes                                |                  |
| Water withdrawal for irrigation (crops, forests or livestock)                            | Yes                                |                  |
| Forest area and forest area change                                                       | Yes                                |                  |
| Above-ground biomass stock in forest                                                     | Yes                                |                  |
| Sustainable forest management practices                                                  | Yes                                |                  |
| Protected forest area                                                                    | Yes                                |                  |
| Food consumption                                                                         | Yes                                |                  |
| Food access/Food Insecurity Experience Scale (FIES)                                      | Yes                                |                  |
| Agricultural Producer Prices (Crop and Livestock)                                        | Yes                                |                  |
| Fishery Producer Prices                                                                  | No answer                          |                  |
| Food Consumer Prices                                                                     | Yes                                |                  |
| Agricultural land ownership/tenure rights                                                | No                                 |                  |
| Number of hours worked (e.g. part-time, full-time)                                       | Yes                                |                  |
| Cost of agricultural production                                                          | Yes                                |                  |
| Food Balance Sheets                                                                      | Yes                                |                  |
| Production accounts for agriculture                                                      | Yes                                |                  |
| Income accounts for agriculture                                                          | Yes                                |                  |
| Expenditure accounts for agriculture                                                     | Yes                                |                  |
| Capital and finance accounts for agriculture                                             | No                                 |                  |
| System of Environmental-Economic Accounting (SEEA) for Agriculture, Forestry and Fishery | No                                 |                  |
| Number of data domains for which data were produced in the last five years               | 27 out of 31                       |                  |