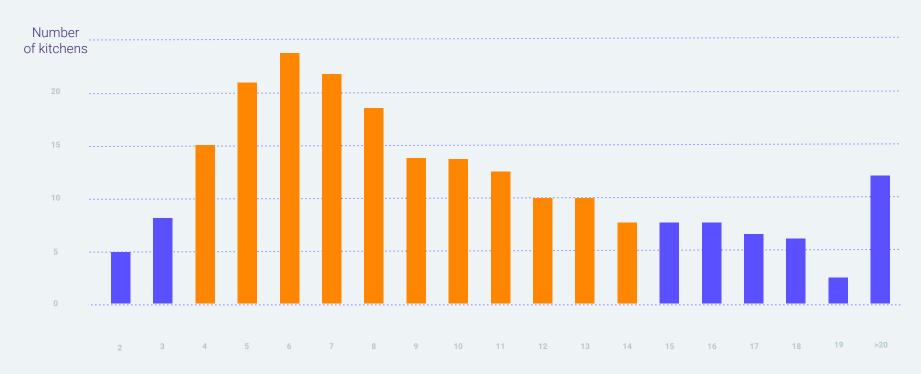

# In commercial kitchens food waste is typically **between 5% - 15%** of food waste

Cost of food waste as % of annual food cost

What Would Happen If We Armed Our Chefs With AI To Fight Food Waste?