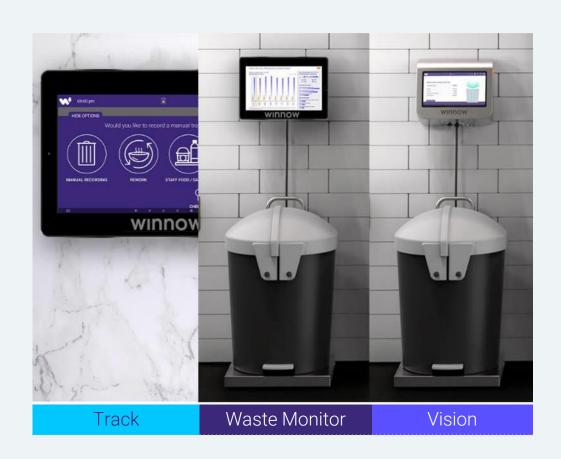

### A solution for every kitchen

### Winnow Track

App with supplied Winnow tablet for small kitchens/kiosks to get a basic measurement of food waste.

### Winnow Waste Monitor

Digital scale solution with connected tablet. Automatically records weight and gives more accurate data quality.

### Winnow Vision

Motion camera automatically captures images. In built Al capability learns to recognise what's thrown away eventually automating entire collection process.

Global leaders are rapidly deploying our solutions