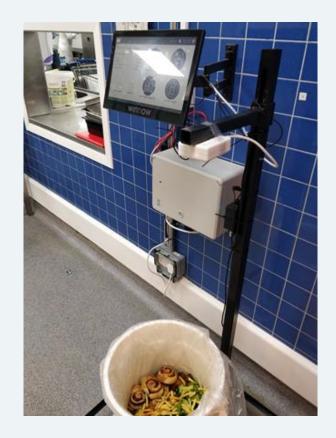

### Winnow Sense

### Post consumer waste

Sense helps you automatically capture and draw insights from plate waste data and images, giving your team greater visibility and control.