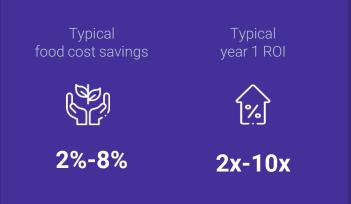

>1400

45

citchens

live countries

36m meals

Saved from the bin every year

2x-10x

Food cost savings vs Winnow fees