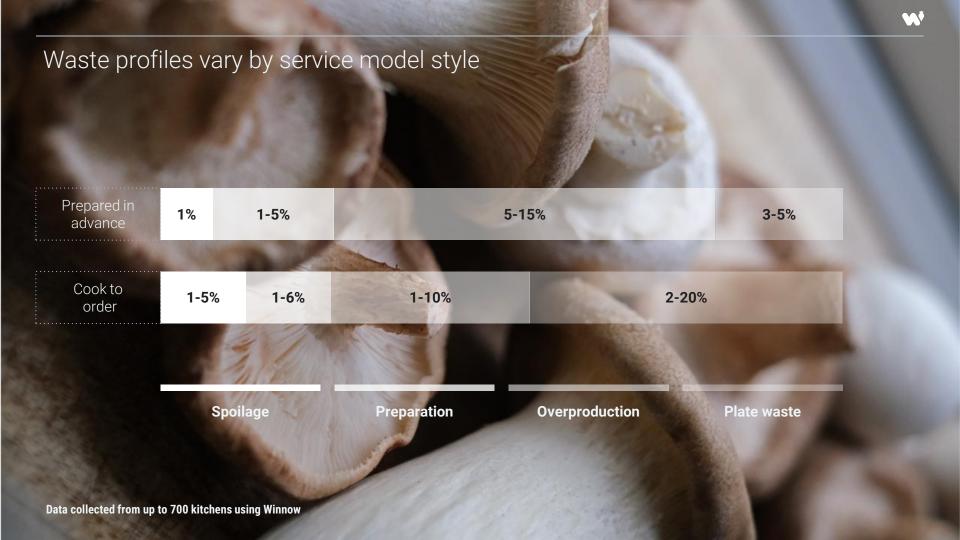

# In commercial kitchens food waste is typically **between 5% - 15%** of food waste

Cost of food waste as % of annual food cost

What Would Happen If We Armed Our Chefs With AI To Fight Food Waste?