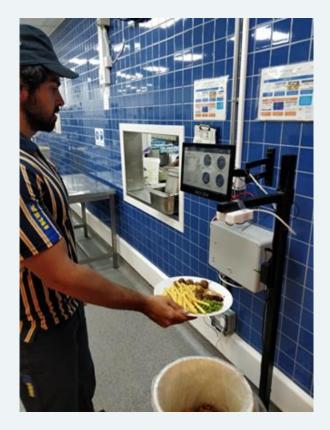

### Winnow Sense

### Post consumer waste

Sense helps you automatically capture and draw insights from plate waste data and images, giving your team greater visibility and control.