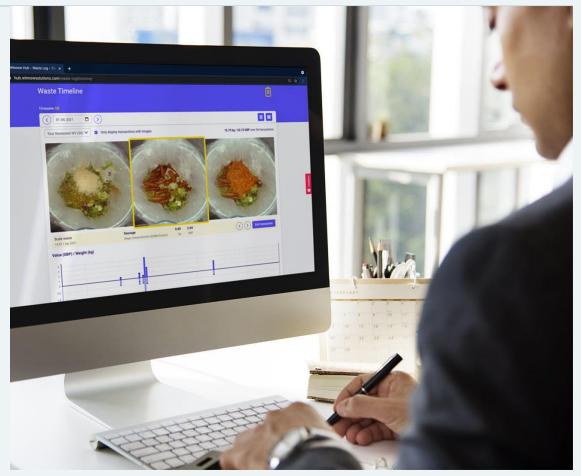

### Winnow Sense

### Post consumer waste

Sense helps you automatically capture and draw insights from plate waste data and images, giving your team greater visibility and control.

### Benefits to operators:

- Touchless data capture
- Food cost reduction
- Gather valuable customer insight
- Benchmark across sites
- Reduce environmental impact
- Help consumers make more sustainable decisions