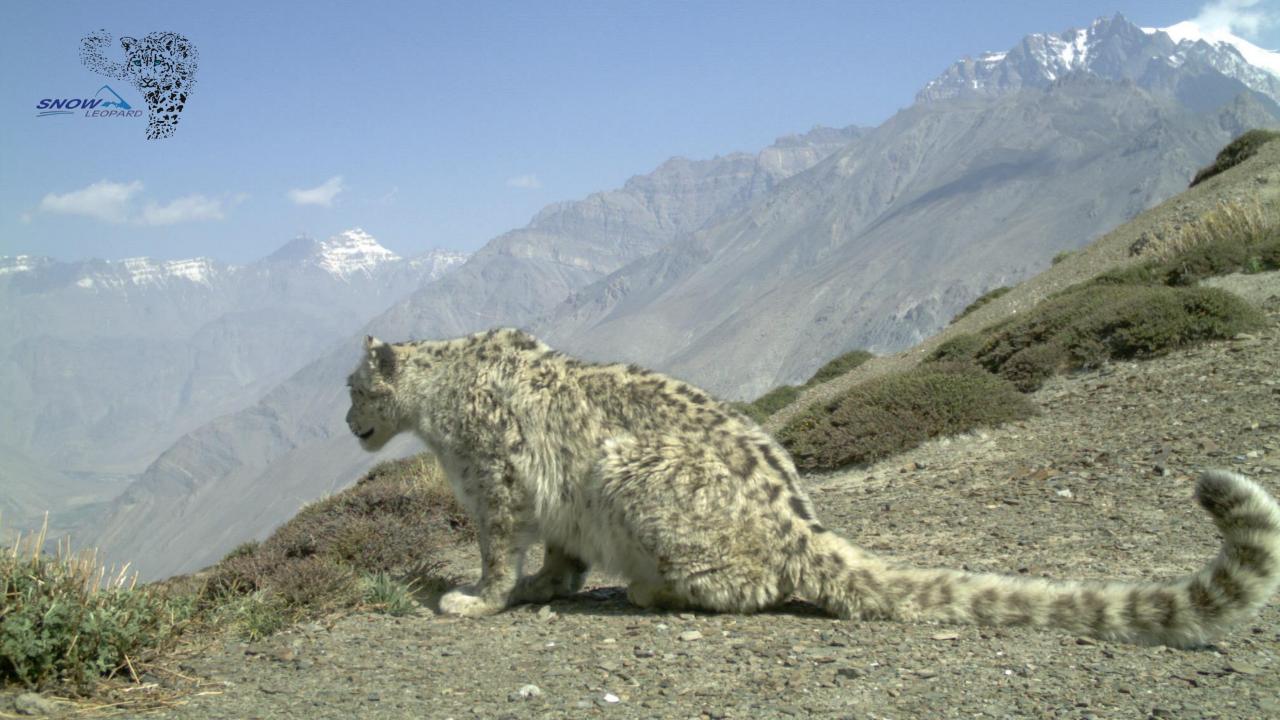

## Global Snow Leopard and Ecosystem Protection Program

A Country-Led Initiative for Conservation, Sustainable Development & Climate Action in Asia's Mountains

## LEUPARD

AND ECOSYSTEM FORUM

- Program started at 1<sup>st</sup> Global Snow Leopard Forum,
   Bishkek, Kyrgyz Republic, 2013
- Bishkek Declaration:
   A secure, sustainable future for the snow leopard, its ecosystems, and the people who live in these mountains
- Establishment of GSLEP Secretariat in Bishkek