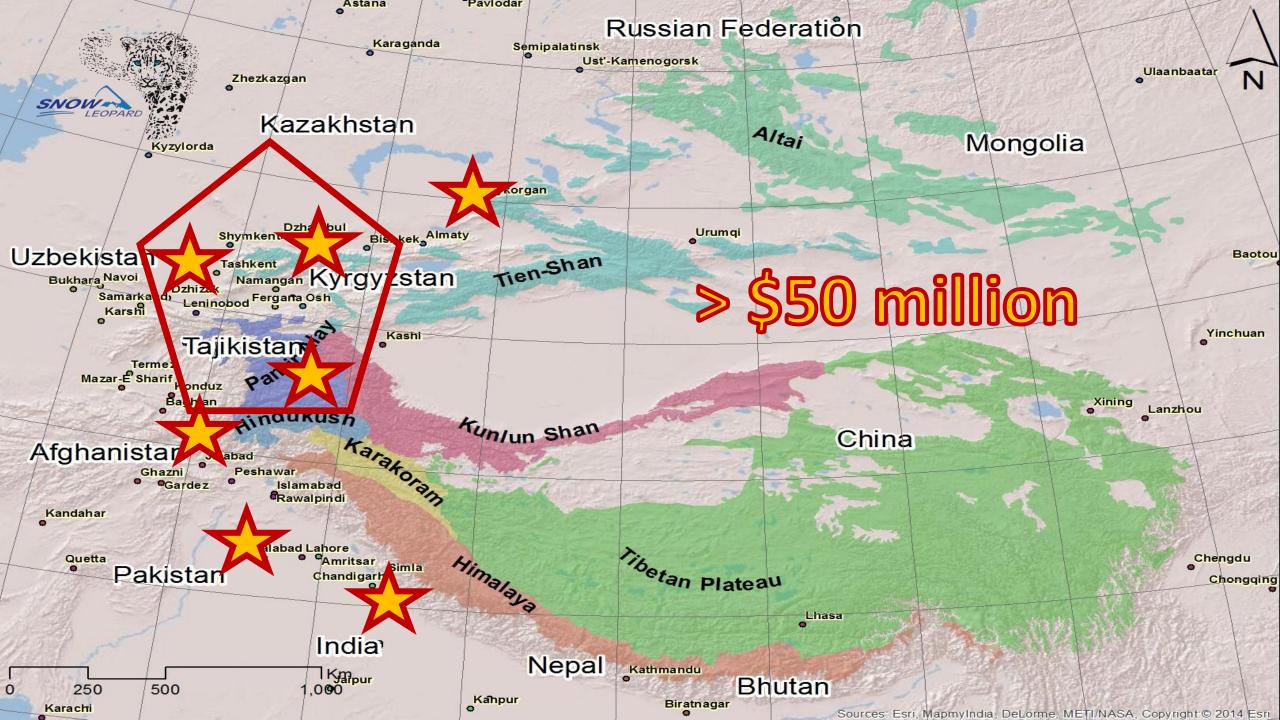

## LEUPARD

AND ECOSYSTEM FORUM

- Program started at 1<sup>st</sup> Global Snow Leopard Forum,
   Bishkek, Kyrgyz Republic, 2013
- Bishkek Declaration:
   A secure, sustainable future for the snow leopard, its ecosystems, and the people who live in these mountains
- Establishment of GSLEP Secretariat in Bishkek