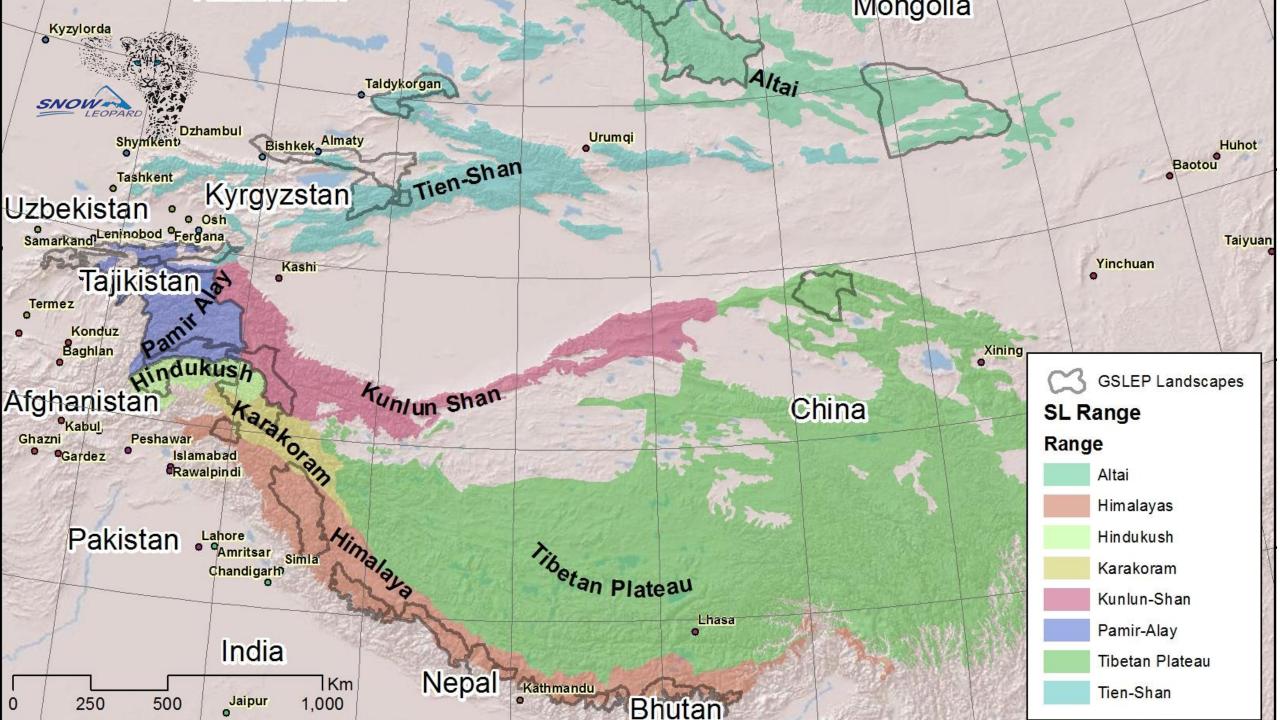

## Global Snow Leopard and Ecosystem Protection Program

A Country-Led Initiative for Conservation, Sustainable Development & Climate Action in Asia's Mountains

## LEUPARD

AND ECOSYSTEM FORUM

- Program started at 1<sup>st</sup> Global Snow Leopard Forum,
   Bishkek, Kyrgyz Republic, 2013
- Bishkek Declaration:
   A secure, sustainable future for the snow leopard, its ecosystems, and the people who live in these mountains
- Establishment of GSLEP Secretariat in Bishkek