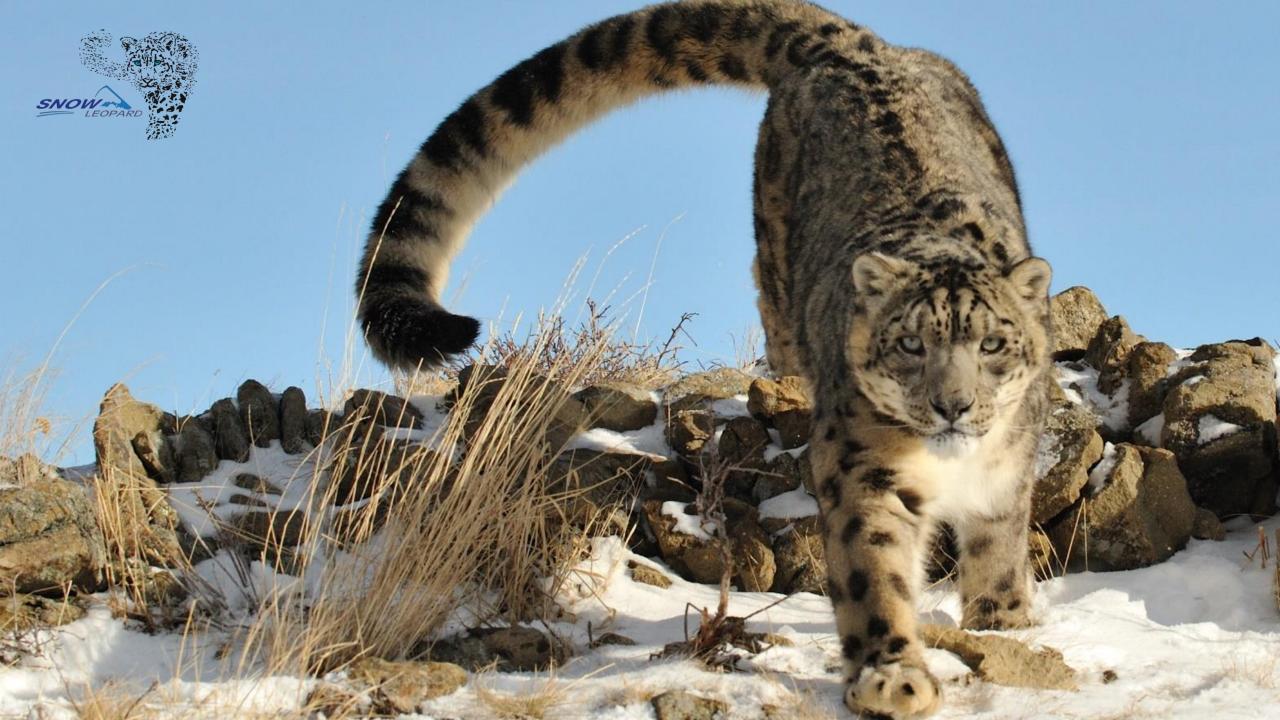

## Global Snow Leopard and Ecosystem Protection Program

A Country-Led Initiative for Conservation, Sustainable Development & Climate Action in Asia's Mountains

## LEUPARD

AND ECOSYSTEM FORUM

- Program started at 1<sup>st</sup> Global Snow Leopard Forum,
   Bishkek, Kyrgyz Republic, 2013
- Bishkek Declaration:
   A secure, sustainable future for the snow leopard, its ecosystems, and the people who live in these mountains
- Establishment of GSLEP Secretariat in Bishkek