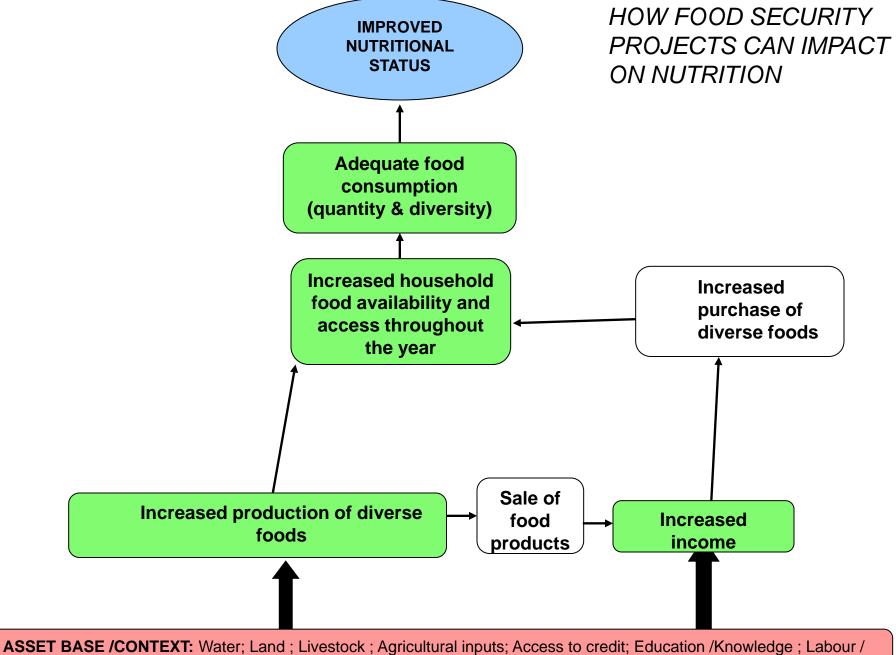

## HOW FOOD SECURITY PROJECTS CAN IMPACT ON NUTRITION

Meaning of symbols used in following graphs:

OVERALL OBJECTIVE

Nutrition / Food security related Objective

Activities that can be implemented to strengthen nutritional impact

**ASSET BASE /CONTEXT:** Water; Land; Livestock; Agricultural inputs; Access to credit; Education /Knowledge; Labour / employment opportunities; Access to markets; Social networks; Security; etc.