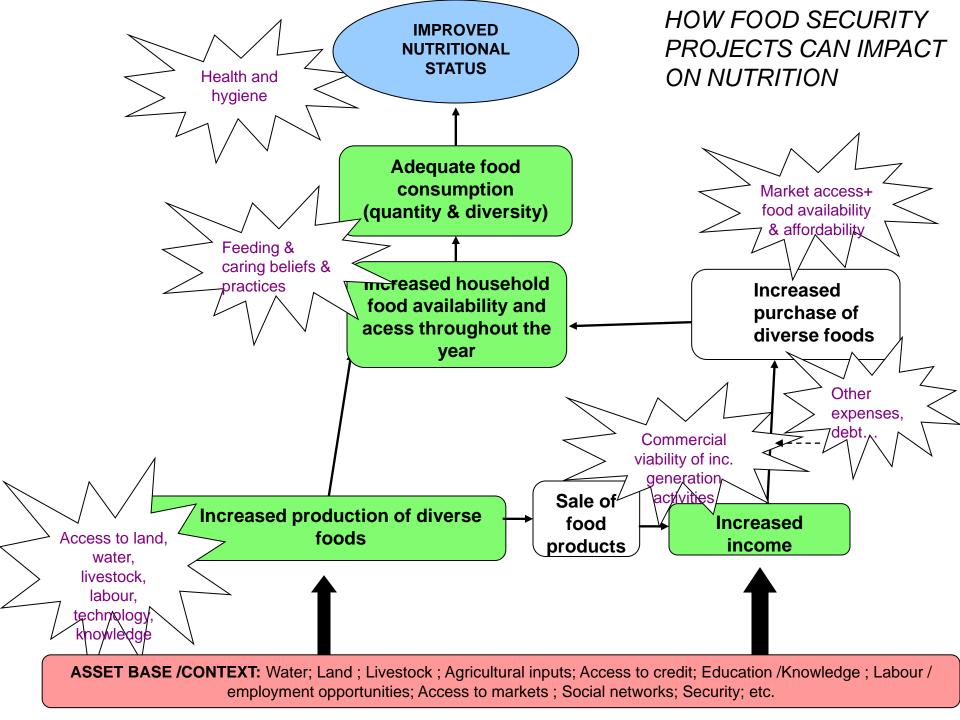

## HOW FOOD SECURITY PROJECTS CAN IMPACT ON NUTRITION

Meaning of symbols used in following graphs:

OVERALL OBJECTIVE

Nutrition / Food security related Objective

Activities that can be implemented to strengthen nutritional impact

**CONTEXTUAL FACTORS THAT AFFECT THE ENTIRE PROCESS** 

**ASSET BASE /CONTEXT:** Water; Land; Livestock; Agricultural inputs; Access to credit; Education /Knowledge; Labour / employment opportunities; Access to markets; Social networks; Security; etc.

**ASSET BASE /CONTEXT:** Water; Land; Livestock; Agricultural inputs; Access to credit; Education /Knowledge; Labour / employment opportunities; Access to markets; Social networks; Security; etc.