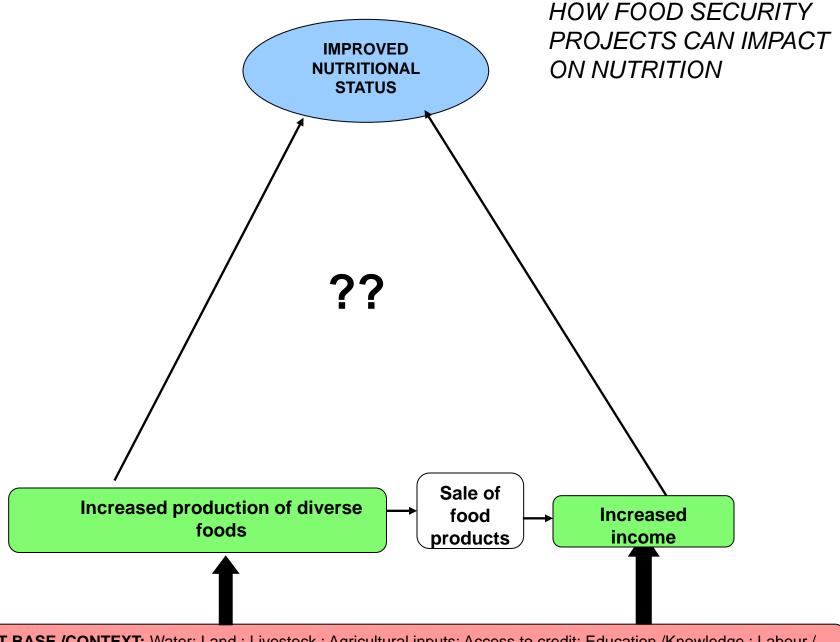

## HOW FOOD SECURITY PROJECTS CAN IMPACT ON NUTRITION

Meaning of symbols used in following graphs:

OVERALL OBJECTIVE

Nutrition / Food security related Objective

Activities that can be implemented to strengthen nutritional impact