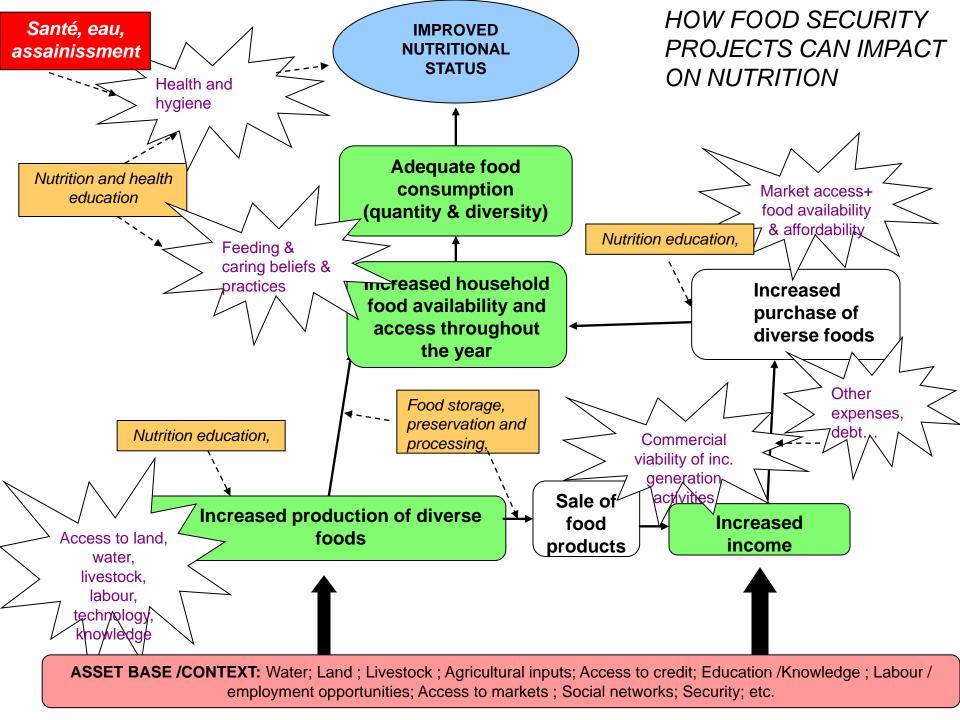

## HOW FOOD SECURITY PROJECTS CAN IMPACT ON NUTRITION

Meaning of symbols used in following graphs:

OVERALL OBJECTIVE

Nutrition / Food security related Objective

Activities that can be implemented to strengthen nutritional impact

**CONTEXTUAL FACTORS THAT AFFECT THE ENTIRE PROCESS** 

**ASSET BASE /CONTEXT:** Water; Land; Livestock; Agricultural inputs; Access to credit; Education /Knowledge; Labour / employment opportunities; Access to markets; Social networks; Security; etc.

**ASSET BASE /CONTEXT:** Water; Land; Livestock; Agricultural inputs; Access to credit; Education /Knowledge; Labour / employment opportunities; Access to markets; Social networks; Security; etc.