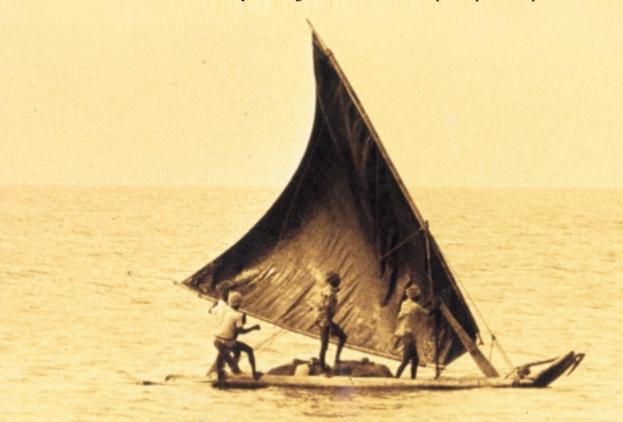

### BETTER BEACHBOATS FOR INDIA'S EAST COAST

AND AND ADDRESS OF THE PARTY OF

| AMERICAN                              |
|---------------------------------------|
| State of the last                     |
| 10 - 11 h - 12 h                      |
| distance of the last                  |
| BOOK BURNEY FOR P.                    |
| See of Street, St.                    |
| 1                                     |
| to married to the other               |
| Mary to the second second             |
| THE RESERVE AND ADDRESS OF THE PARTY. |
| E                                     |
| A hard to be a series                 |
| The second second                     |
| - 1 - M                               |
| 100000                                |
| -                                     |