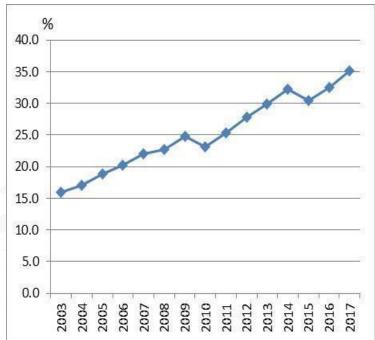

### Baekmiri village

✓ Location : Seosin-myeon, Hwasung, Kyunggi province

✓ Household: 90 / Population: 270

✓ Transport access: 1~2 hours from Seoul,

about 1 hour from Incheon Int' airport

✓ Baekmi(百味) means abundant seafoods and various flavors