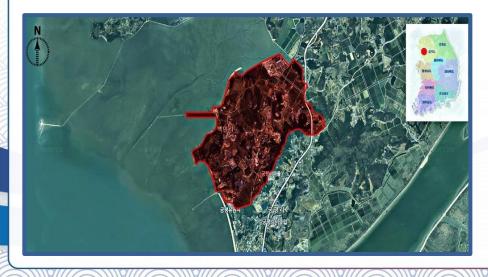

### Baekmiri village

✓ Location : Seosin-myeon, Hwasung, Kyunggi province

✓ Household: 90 / Population: 270

✓ Transport access: 1~2 hours from Seoul,

about 1 hour from Incheon Int' airport

✓ Baekmi(百味) means abundant seafoods and various flavors

### Status of Baekmiri fishing community

- ✓ Joining household : 90 household
- ✓ Number of Joining people : 124 person
- ✓ Type of fishery : Self-regulatory community fisheries
- ✓ Participated in Self-management fishery project(MOF) since 2005
- ✓ Main products: corb shell(가무락), manila clam(바지락), long arm octopus(낙지),
   굴(oyster), surf clam(동죽), ark shell(새꼬막), goby(망둥어) 등