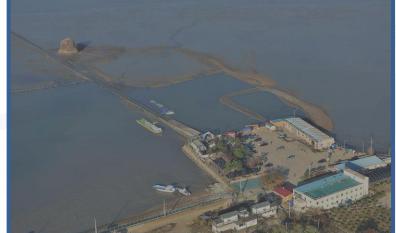

### Baekmiri village

✓ Location : Seosin-myeon, Hwasung, Kyunggi province

✓ Household: 90 / Population: 270

✓ Transport access: 1~2 hours from Seoul,

about 1 hour from Incheon Int' airport

✓ Baekmi(百味) means abundant seafoods and various flavors

### Status of Baekmiri fishing community

- ✓ Joining household : 90 household
- ✓ Number of Joining people : 124 person
- ✓ Type of fishery : Self-regulatory community fisheries
- ✓ Participated in Self-management fishery project(MOF) since 2005
- ✓ Main products: corb shell(가무락), manila clam(바지락), long arm octopus(낙지),
   굴(oyster), surf clam(동죽), ark shell(새꼬막), goby(망둥어) 등