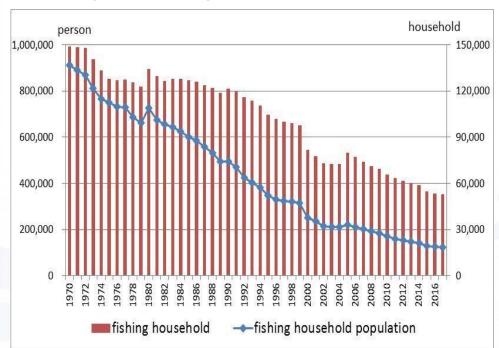

- ✓ Decrease in fishing household population and the aging of fishing villages are very serious, very drastic!
  - \* fishing household population(person) : (1970) 912,612 ⇒ (1990) 496,089 ⇒ (2017) 121,734
  - \* Aging rate(%): (2003) 15.9  $\Rightarrow$  (2010) 23.1  $\Rightarrow$  (2017) 35.2

### <Aging rate(over 65)>

- ✓ Growing interest in post harvest management to improve the quality and freshness of fisheries products
- ✓ In the past, fishermen focused on the quantitative production, and efforts to increase the value added of marine products were relatively insufficient
- ✓ Recently, efforts are being made to foster fishing communities
  - 6<sup>th</sup> industrialization : production(1<sup>st</sup>) × processing(2<sup>nd</sup>) × service(sales, tourism, marketing, etc, 3<sup>rd</sup>)
  - Support project on "Return-to-farming/fishing villages"
- ✓ Introduce Baekmiri fishing community as an advanced case in Korea
  - Use and management of coastal fishing ground(mudflat)
  - Post harvest management
  - New attempts of fishing community(elimination of entry barriers, collaboration with local society)