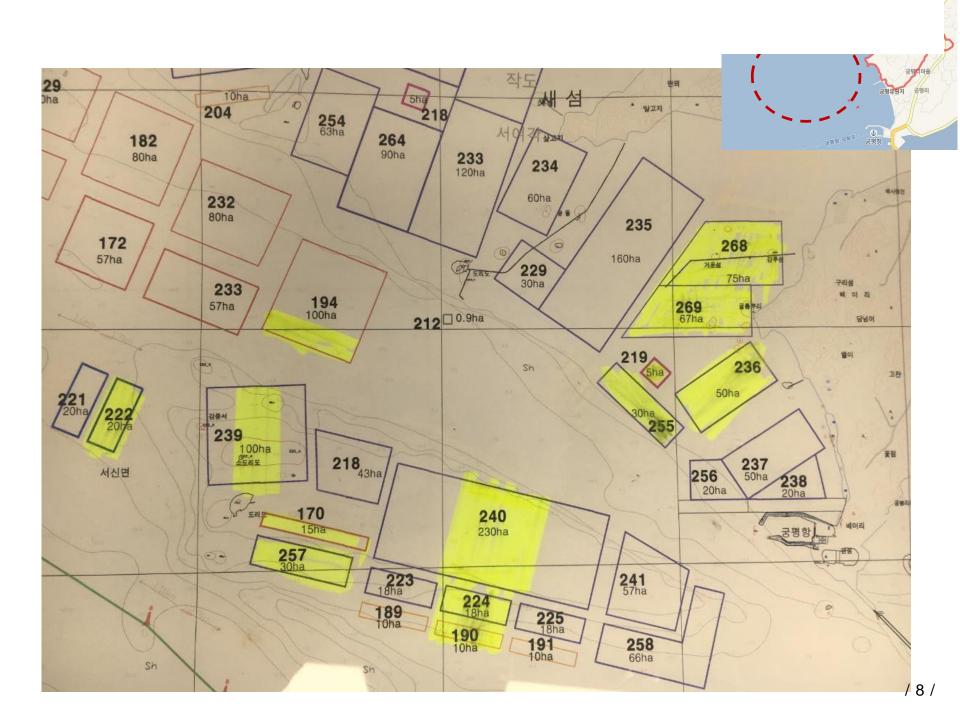

### 3. Efforts and contribution for sustainability

- Various activities for sustainable of fishery resources(cont'd, 2007)
  - ✓ Fishing(aquafarming) ground break

| Target ground | Area | Periods     | Participants | Violators |
|---------------|------|-------------|--------------|-----------|
| No. 285       | 50ha | 2017.1.~12. | 124          | 0         |
| No. 287       | 15ha | 2017.1.~12. | 124          | 0         |