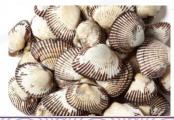

### Status of Baekmiri fishing community

- ✓ Joining household : 90 household
- ✓ Number of Joining people : 124 person
- ✓ Type of fishery : Self-regulatory community fisheries
- ✓ Participated in Self-management fishery project(MOF) since 2005
- ✓ Main products: corb shell(가무락), manila clam(바지락), long arm octopus(낙지),
   굴(oyster), surf clam(동죽), ark shell(새꼬막), goby(망둥어) 등