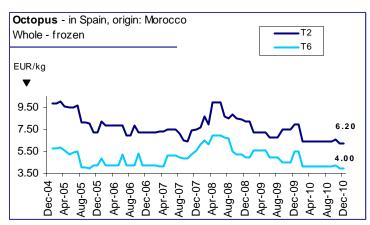

#### **CEPHALOPODS**

In Mauritania the two month closed season for the octopus fisheries, extended to the end of November by the late closure after summer, came to an end at the beginning of December, but for Morocco the ban has been extended by another month. Despite limited new supplies, prices on frozen product from inventory at the wholesale level in

the Spanish market fell in December, testifying to the weak demand in this market.

African squid The South fishery started off well after the closed period from 18 October to November. However, with only sluggish sales in the European market, buyers are likely to reassess matters after the festive season in early January. Product landed after the reopening of the season will not be delivered in time for the European holiday period, particularly as transit times and administrative processing times have

increased in the past few years. As a result, sales are slow and prices have fallen. Therefore, January will be an important period for establishing future prices.

| Fish Species                                                                  | Product Form                     | Grading                                            |       | Price | e per l                                                              | kg                                                              | Reference                 | Origin        |
|-------------------------------------------------------------------------------|----------------------------------|----------------------------------------------------|-------|-------|----------------------------------------------------------------------|-----------------------------------------------------------------|---------------------------|---------------|
| Trade Name                                                                    | Floduct Folili                   | Grading                                            | As st | ated  | EUR                                                                  | USD                                                             | & Area                    | Origin        |
| SMALL PELAGICS                                                                | (cont.)                          |                                                    |       |       |                                                                      |                                                                 | Dece                      | ember 2010    |
| European pilchard/<br>Sardine d'Europe/Sardina<br>Sardina pilchardus          |                                  | second category                                    |       |       | 2.30                                                                 | 3.05 =                                                          | Italy wholesale           | Italy         |
| Sprat/Sprat/Espadín Sprattus sprattus                                         | Fresh - whole                    |                                                    |       |       | 0.09                                                                 | 0.12 -                                                          | Poland des                | Baltic        |
| Capelin/Capelan/ Capelán Mallotus villosus                                    | Whole                            | mixed                                              | NOK   | 3.25  | 0.41                                                                 | 0.54                                                            | Norway fob                | Norway        |
| CEPHALOPODS                                                                   |                                  |                                                    |       |       |                                                                      |                                                                 | Dece                      | ember 2010    |
| Squid/Encornet/Calamar                                                        | Fresh                            | Large                                              |       |       | 6.00<br>7.15                                                         | 7.95 <b>=</b> 9.47 <b>=</b>                                     | Italy wholesale           | Imports Italy |
| <i>Lolig</i> o spp.                                                           | Blanched, rings, 10% glazing IQF | 40-60 pc/kg<br>> 60<br>broken                      |       |       | 2.76<br>2.45<br>2.00                                                 | 3.65<br>3.25<br>2.65                                            | France cfr                | India         |
|                                                                               | Whole cleaned, IQF, 90% NW       | < 10<br>10-20<br>26-40                             |       |       | 2.49<br>2.34<br>1.81                                                 | 3.30<br>3.10<br>2.40                                            | Germany cfr               |               |
|                                                                               | Frozen - whole                   | S (< 18 cm)<br>M (18-25)<br>L (25-30)              |       |       | 4.30<br>4.60<br>4.80                                                 | 5.70 <b>-</b> 6.09 <b>-</b> 6.36 <b>-</b>                       | cif                       | South Africa  |
| Todarodes pacificus                                                           | Tubes, cleaned IQF<br>20% glaze  | XL (>30)<br>< 5<br>< 10                            |       |       | 4.80<br>4.80<br>5.00                                                 | 6.36 <b>-</b><br>3.95<br>3.40                                   |                           | China         |
| Octopus/Poulpe/Pulpo<br>Octopus vulgaris                                      | Frozen - whole                   | T1<br>T2<br>T3<br>T4<br>T5<br>T6<br>T7<br>T8<br>T9 |       |       | 7.80<br>6.20<br>5.50<br>5.00<br>4.50<br>4.00<br>3.60<br>3.40<br>3.10 | 10.33 = 8.21 = 7.29 = 6.62 = 5.96 = 5.30 = 4.77 = 4.50 = 4.11 = | Spain wholesale           | Morocco       |
|                                                                               | Raw, flower type                 | 1-2 kg/pc<br>2-4                                   |       |       | 3.10<br>3.40                                                         | 4.10<br>4.50                                                    | Spain cfr                 | Indonesia     |
| Cuttlefish/Seiche/<br>Sepia                                                   | Whole Choco Mungo                | T1-T3<br>T4-T6<br>all sizes<br>5-6-7-8             |       |       | 5.00<br>4.70<br>3.50<br>3.25                                         | 6.62<br>6.23<br>4.64<br>4.30                                    | EMP cfr                   | Ghana         |
| Sepia officinalis                                                             | Whole cleaned, IQF<br>20% glaze  | < 1pc/kg<br>1-2                                    |       |       | 3.66<br>3.66                                                         | 4.85<br>4.85                                                    | Germany cfr               | India         |
| CRUSTACEANS                                                                   |                                  |                                                    |       |       |                                                                      |                                                                 | Dece                      | ember 2010    |
| Coldwater shrimp/ Crevette nordique/ Camarón boreal Pandalus borealis         | Fresh - Pre-cooked               | packed                                             |       |       | 5.75                                                                 | 7.62 =                                                          | Italy wholesale           | Italy         |
| Whiteleg shrimp/ Crevette pattes blanches/Camarón patiblanco Penaeus vannamei | Head-on, Shell-on                | 20-30 pc/kg<br>30-40<br>40-50<br>50-60<br>60-70    |       |       | 7.44<br>6.72<br>5.85<br>4.76<br>4.27                                 | 9.85<br>8.90<br>7.75<br>6.30<br>5.65                            | <b>Ecuador</b> fob<br>EMP | Ecuador       |