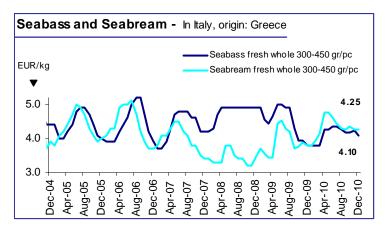

#### **SEABASS/SEABREAM**

The market in November was characterized by continued downward price pressure, especially for seabass. For large volume sales, exceptionally low prices were obtained by several large retail chains that were able to benefit from the need for cash-flow by many of the Greek producers in particular. Price levels as low as EUR 3.70 for 300-400 gr seabass and EUR 3.90 for seabream were reported in the market. December demand is up from November which normally is

one of the slowest months of the year. However, prices are not increasing much as supply is still ample.

Looking back at prices for 2010, seabream prices have been better than in 2009. The big disappointment was the decline in the price of bass, which dropped not only much lower than usual but also lower than that of bream, an unusual phenomenon.