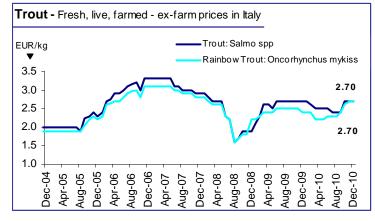

## **TROUT**

Demand for trout on the Italian market is at the usual level for the period, although supply is lower than normal. Prices remain stable.

Norway's export statistics for trout for January-November (11 months) show volumes dropping 35% to 36 200 tonnes, and values down 17.5% to NOK 1.450 billion (EUR 183 million). Average export prices per kilo rose 26.1% to NOK 40 in this period.

remains Norway's market with 52% of sales, although shipments have been drastically reduced this year along with the general decline in Norway's and exports. Other production important markets for Norway are China, Japan and Thailand as well as Belarus and Ukraine.

The main reason for the drop in Norway's production and exports of trout is that salmon and trout are

covered by the same production licenses. With salmon prices at record levels, producers opt for salmon instead of trout.