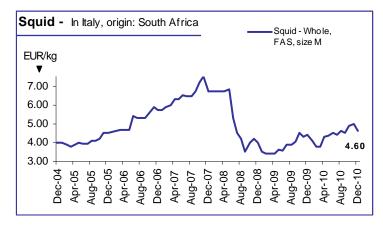

the Spanish market fell in December, testifying to the weak demand in this market.

African squid The South fishery started off well after the closed period from 18 October to November. However, with only sluggish sales in the European market, buyers are likely to reassess matters after the festive season in early January. Product landed after the reopening of the season will not be delivered in time for the European holiday period, particularly as transit times and administrative processing times have

increased in the past few years. As a result, sales are slow and prices have fallen. Therefore, January will be an important period for establishing future prices.