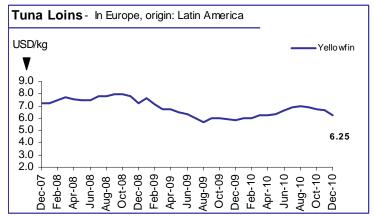

## **TUNA**

The raw material market for tuna raw material in Thailand took a dramatic turn in December with main size skipjack prices rising to USD 1 200 per tonne, up from about USD 1 000 in November. This is important because major Thai packers had been anticipating a drop in the December raw material price. Catches, however, did not support a price decline.

Raw material sellers reacted to Bangkok's intention to continue the downward price trend by selling several reefer carrier loads to the Ecuador and Mexican markets where the market price for raw material from the Western and Central Pacific exceeded the USD 1 250 per tonne level and higher for raw material with certified origin. This diversion of fish from the Thai market had the effect of exaggerating the shortage from slow catches.

Fishing for tuna in most major areas continued to produce less tuna putting downward pressure on prices. Skipjack in the Seychelles increased to EUR 740. Only in West Africa did prices soften with main size skipjack in Abidjan declining slightly from EUR 760 to 730.

This is most likely the result of greater fishing effort resulting from the relocation of vessels from the pirateridden waters of the Indian Ocean to the relatively less risky Atlantic.

Yellowfin prices also increased slightly from about EUR 1 950 cnf Spain and Italy up from EUR 1 900 per tonne. But the cooked and cleaned yellowfin loin pricing actually declined from USD 6 650 to USD 6 250 per tonne instead of following the increase in the

yellowfin raw material market price. This is the result of expected heavy shipment volume of loins from dutiable sources under the 6% duty quota. This additional supply of loins from Thailand and China also impacted the skipjack loin market price in Europe with pricing as low as EUR 3 100 cnf Spain.

| Fish Species                       | Draduot Form                                       | Cradina              |          | Price | per      | kg      | Reference         | Origin                             |
|------------------------------------|----------------------------------------------------|----------------------|----------|-------|----------|---------|-------------------|------------------------------------|
| Trade Name                         | Product Form                                       | Grading              | As st    | ated  | EUR      | USD     | & Area            | Origin                             |
| FLATFISH (cont.)                   |                                                    |                      |          |       |          |         | Dec               | ember 2010                         |
| Dover sole/Sole/                   | Frozen                                             | 120-170 gr/pc        |          |       | 6.40     | 8.48 =  | Netherlands cif   | Netherlands                        |
| Lenguado                           | 40% glaze                                          | 170-220              |          |       | 7.40     | 9.80 =  | (for Spanish mkt) |                                    |
| Solea vulgaris                     |                                                    | 220-300              |          |       |          | 12.45 = |                   |                                    |
|                                    |                                                    | 300-350              |          |       |          | 15.37 = |                   |                                    |
|                                    |                                                    | 350-400              |          |       |          | 16.82 = |                   |                                    |
|                                    |                                                    | 400-500              |          |       |          | 17.51 = |                   |                                    |
| Plaice/Plie/Solla                  | Frozen                                             | No. 4                |          | No (  | quotatio | ons     |                   |                                    |
| Pleuronectes spp.                  |                                                    |                      |          |       | 0.07     | 0.10    | 5                 | D 16                               |
| European Flounder/                 | Fresh whole                                        | very small           |          |       | 0.37     | 0.49 -  | Poland des        | Baltic                             |
| Flet d'Europe/                     |                                                    |                      |          |       |          |         |                   |                                    |
| Platija europea Platichthys flesus |                                                    |                      |          |       |          |         |                   |                                    |
| TUNAS/BILLFISHE                    | S                                                  |                      |          |       |          |         | Dec               | ember 2010                         |
|                                    |                                                    |                      |          |       | 4 ===    | 0.65    | ı                 | _                                  |
| Tuna/Thon/Atún<br>Thunnus spp.     | Yellowfin - cooked & cleaned loins - vacuum packed | double cleaned       |          |       | 4.72     | 6.25 -  | Italy ddp         | Kenya/Solomon<br>Is/Côte d'Ivoire/ |
|                                    | Yellowfin - whole                                  | > 10 kg/pc           |          |       | 1.95     | 2.58 -  | Spain cif         | Atlantic Ocean                     |
|                                    |                                                    | < 10 kg/pc           |          |       | 1.65     | 2.19    |                   |                                    |
|                                    | Skipjack - whole                                   | 1.8-3.4 kg/pc        |          |       | 0.91     | 1.21 *  | 1                 | Côte d'Ivoire                      |
|                                    | Yellowfin whole                                    | > 20 kg/pc           |          |       | 1.47     | 1.95 +  | 1                 |                                    |
|                                    | Yellowfin frozen loins                             |                      |          |       | 4.30     | 5.70 *  | 1                 | Indian Ocean                       |
|                                    | Skipjack whole                                     | 1.5-1.8 kg/pc        |          |       | 0.95     | 1.26 *  | *                 |                                    |
|                                    | Skipjack frozen loins                              |                      |          |       | 3.50     | 4.64 -  | ddp               | Eastern pacific                    |
|                                    |                                                    |                      |          |       |          |         |                   | Ocean                              |
|                                    | Skipjack loins                                     |                      |          |       | 3.10     | 4.11 -  | cfr               | Thailand                           |
|                                    | Skipjack whole                                     |                      |          |       | 0.70     | 0.93    | Seychelles fob    | Seychelles                         |
|                                    | Yellowfin whole                                    |                      |          |       | 1.54     | 2.04    | (for EU market)   |                                    |
| Swordfish/Espadon/                 | Whole                                              |                      |          |       | 12.25    | 16.23 = | Italy wholesale   | Imports                            |
| Pez espada                         |                                                    |                      |          |       |          | 12.25 = |                   | Italy                              |
| Xiphias gladius                    | Smoked - slices                                    | 00.00 1/             |          |       |          | 20.86 = |                   |                                    |
|                                    | Seafrozen                                          | 20-30 kg/pc          |          |       | 6.10     | 8.08 +  | Spain fot         | Spain                              |
|                                    |                                                    | 30-50-70<br>70-100   |          |       | 6.30     | 8.34 +  |                   |                                    |
| OMALL DEL 4.0100                   |                                                    | 70-100               |          |       | 6.40     | 8.48 +  |                   |                                    |
| SMALL PELAGICS                     |                                                    |                      |          |       |          |         | Dec               | ember 2010                         |
| Mackerel/Maquereau/                | Whole                                              | 200-400 gr/pc        | NOK      | 8.50  | 1.06     | 1.41    | Norway fob        | Norway                             |
| Caballa                            |                                                    | 300-500              | NOK      | 9.50  | 1.19     | 1.57    |                   |                                    |
| Scomber scombrus                   |                                                    | 400-600              |          | 16.00 | 2.00     | 2.65    |                   |                                    |
|                                    |                                                    | > 600                | NOK      | 18.50 | 2.31     | 3.06    |                   |                                    |
| Scomber japonicus                  | Whole                                              |                      |          |       | 0.82     | 1.09    | Spain fob         | Spain                              |
| Trachurus trachurus                | Whole                                              |                      | <u> </u> |       | 0.78     | 1.03    |                   | 1                                  |
| Herring/Hareng/Arenque             | Whole                                              | > 300 gr/pc          |          |       | 0.72     | 0.96    | Norway cif        | Norway                             |
| Clupeidae                          | Fillet elviplese                                   | > 350                | NOY      | 40.00 | 0.83     | 1.10    | fah               |                                    |
|                                    | Fillet - skinless                                  | 50-80 gr/pc<br>60-90 |          | 10.00 | 1.25     | 1.65    | fob               |                                    |
|                                    | Flaps                                              | 6-10 pc/kg           | NOK      | 9.00  | 1.31     | 1.74    | cif               |                                    |
|                                    | ι ιαμο                                             | 6-10 pc/kg           | NOK      | 9.00  | 1.12     | 1.49    | OII               |                                    |
|                                    | Fresh - whole                                      | 70-100 gr/pc         | NOR      | 3.30  | 0.32     | 0.43 -  | Poland des        | Baltic                             |
| European anchovy/                  | Fresh                                              | first category       |          |       | 3.20     | 4.24 =  | Italy wholesale   | Italy                              |
| Anchois/Boquerón                   |                                                    | or saregory          |          |       | 3.20     | 27 =    | y wildiosale      | I many                             |
|                                    |                                                    | Ī                    |          |       |          |         |                   | 1                                  |