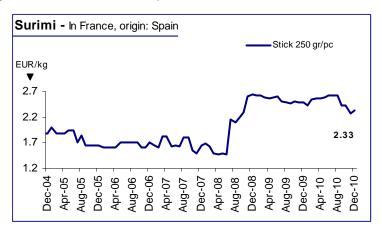

In the surimi market, producers are benefiting from falling raw material costs thanks to the strong Euro.

| Fish Species               |                                    |                           | Price per kg                            | Reference         |                 |
|----------------------------|------------------------------------|---------------------------|-----------------------------------------|-------------------|-----------------|
| Trade Name                 | Product Form                       | Grading                   | As stated EUR USD                       | & Area            | Origin          |
| GROUNDFISH                 |                                    |                           |                                         | Dece              | ember 2010      |
| Cod/Cabillaud, Morue/      | Fresh - fillet                     | 100-200 gr/pc             | 9.15 12.12 =                            | Italy wholesale   | Northern        |
| Bacalao                    |                                    | 200-400                   | <b>8.80</b> 11.66 =                     |                   | Europe          |
| Gadus morhua               | Salted (Baccalà)                   |                           | <b>8.20</b> 10.86 =                     |                   | Norway          |
|                            | Dried (Stoccafisso)                |                           | <b>26.00</b> 34.44 =                    |                   |                 |
|                            | Soak (Stoccafisso)                 | ļ                         | 6.00 7.95 =                             |                   |                 |
|                            | Fresh gutted                       |                           | 1.38 1.83 -                             | Poland des        | Baltic Sea      |
| Hake/Merlu/Merluza         | Fillets interleaved, PBI           | 2-4 oz/pc                 | No quotations                           | Europe cfr        | Chile           |
| Merluccius gayi            | deep skinned                       | 100 200 ar/n a            | 1.90 2.52 =                             | Curain dala       | Namibia         |
| Merluccius capensis        | H&G, IWF                           | 100-200 gr/pc<br>950-1200 | 1.90 2.52 = 2.25 2.98 -                 | Spain ddp         | Namibia         |
|                            |                                    | 1200-1500                 | <b>2.50</b> 3.31 -                      |                   |                 |
|                            |                                    | 1500-2000                 | 3.50 4.64 =                             |                   |                 |
|                            | Skin-on fillets, plate             | 2-4 oz/pc                 | 2.80 3.71 -                             |                   |                 |
|                            | land-frozen                        | 4-6                       | 3.25 4.30 -                             |                   |                 |
|                            | 10.10 1.0251.                      | 6-8                       | 3.55 4.70 =                             |                   |                 |
|                            |                                    | 8-12                      | <b>3.65</b> 4.83 =                      |                   |                 |
| Alaska pollack/Lieu        | Fillet block, skinless, boneless   | 16.5 lb                   | No quotations                           | Germany ddp       | USA             |
| de l'Alaska/Colín          |                                    |                           | ·                                       | , ,               | Russia          |
| de Alaska                  |                                    |                           |                                         |                   | China           |
| Theragra chalcogramma      | Fillet, skinless, PBI, blockfrozen |                           |                                         |                   | Russia          |
| Surimi (Alaska pollack)    | Stick - grade A                    | 250 gr/pc                 | <b>2.33</b> 3.09 +                      | France ddp        | Spain           |
| Saithe/Lieu noir/          | Frozen - block, fillet,            | 16.5 lb                   | No quotations                           | Europe ddp        | Norway          |
| Carbonero (Pollock, Coley) | skinless, boneless                 |                           |                                         |                   | Faeroe Islands/ |
| Pollachius virens          |                                    |                           |                                         |                   | Iceland         |
| Monkfish/Baudroie/         | Tails, skin-off, IWP               | 100-250 gr/pc             | <b>6.00</b> 7.95 +                      | Spain ddp         | Namibia         |
| Rape                       |                                    | 250-500                   | <b>7.50</b> 9.93 +                      |                   |                 |
| Lophius spp.               |                                    | 500-1000                  | <b>8.50</b> 11.26 *                     |                   |                 |
|                            |                                    | > 1000                    | <b>10.00</b> 13.25 *                    |                   |                 |
|                            | IQF tail, skin-on                  | 50-100 gr/pc              | 2.34 3.10 *                             | European main     | China           |
|                            | 15% glaze                          | 100-200 gr/pc             | 3.21 <b>4.25</b> *                      | ports cfr         |                 |
|                            |                                    | 200-300                   | 3.77 <b>5.00</b> *                      |                   |                 |
|                            |                                    | 300-500                   | 4.15 <b>5.50</b> *                      |                   |                 |
|                            |                                    | 500-1000                  | 4.83 6.40 *                             |                   |                 |
| Haddock/Eglefin/Eglofino   | Fillet, skinless, boneless         | > 1000<br>16.5 lb         | 7.06 <b>9.35</b> * No quotations        | Commonst dda      | Barents Sea     |
| Melanogrammus              | blockfrozen                        | 10.5 10                   | No quotations                           | Germany ddp       | bareriis sea    |
| aeglefinus                 | DIOCKITOZEIT                       |                           |                                         |                   |                 |
| Red Snapper/vivaneau/      | Whole, gutted 100% net weight      | 2-4 kg/pc                 | 2.11 <b>2.80 =</b>                      | Italy cfr         | India           |
| Pargo                      | Whole, guited 10070 het weight     | 4-6                       | 2.11 <b>2.80</b> =                      | naly on           | maia            |
| Lutjanus spp.              |                                    | > 5                       | 2.11 <b>2.80</b> =                      |                   |                 |
| FLATFISH                   |                                    |                           |                                         | Dece              | ember 2010      |
|                            | T =                                | 0.5.4.1.7                 | 2.17 44.40                              |                   |                 |
| Turbot/Rodaballo           | Fresh - whole                      | 0.5-1 kg/pc               | 8.45 11.19 -                            | Spain cif         | Spain           |
| Scophthalmus maximus       | cultured                           | 1-2                       | <b>8.60</b> 11.39 -                     |                   |                 |
|                            |                                    | 2-3                       | <b>12.60</b> 16.69 -                    |                   |                 |
|                            | Frach whole                        | 3-4                       | <b>15.65</b> 20.73 -                    | Netherlands cif   | Nothorlanda     |
|                            | Fresh - whole cultured             | 0.25-0.5 gr/pc<br>0.5-1   | <b>6.65</b> 8.81 = <b>8.30</b> 10.99 =  |                   | Netherlands     |
|                            | Cultureu                           | 1-2                       | <b>8.30</b> 10.99 = <b>9.90</b> 13.11 = | (for Spanish mkt) |                 |
|                            |                                    | 2-3                       | 13.45 17.82 =                           |                   |                 |
|                            |                                    | 3-4                       | 13.45 17.82 =<br>15.35 20.33 =          |                   |                 |
|                            |                                    | > 4                       | 15.35 20.35 =<br>17.70 23.45 =          |                   |                 |
|                            | l                                  | - 7                       | 17.70 23.45 =                           |                   | <u> </u>        |