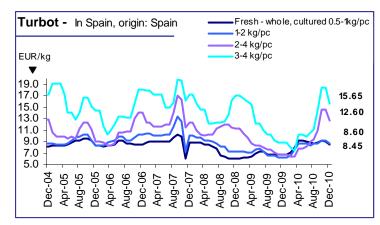

### **FLATFISH**

In the turbot market, weak demand and good growth of the biomass are causing prices to drop. In addition, as Christmas promotions are about to start, prices might drop even further if demand does not meet the expected sales forecast of farmers.

Next year will be a crucial one for turbot as the new production from Pescanova's Mira facility in Portugal will come on stream. Therefore, building demand and expanding the

market are important if prices are to be sustained.

| Fish Species               |                                    |                           | Price per kg                            | Reference         |                 |
|----------------------------|------------------------------------|---------------------------|-----------------------------------------|-------------------|-----------------|
| Trade Name                 | Product Form                       | Grading                   | As stated EUR USD                       | & Area            | Origin          |
| GROUNDFISH                 |                                    |                           |                                         | Dece              | ember 2010      |
| Cod/Cabillaud, Morue/      | Fresh - fillet                     | 100-200 gr/pc             | 9.15 12.12 =                            | Italy wholesale   | Northern        |
| Bacalao                    |                                    | 200-400                   | <b>8.80</b> 11.66 =                     |                   | Europe          |
| Gadus morhua               | Salted (Baccalà)                   |                           | <b>8.20</b> 10.86 =                     |                   | Norway          |
|                            | Dried (Stoccafisso)                |                           | <b>26.00</b> 34.44 =                    |                   |                 |
|                            | Soak (Stoccafisso)                 | ļ                         | 6.00 7.95 =                             |                   |                 |
|                            | Fresh gutted                       |                           | 1.38 1.83 -                             | Poland des        | Baltic Sea      |
| Hake/Merlu/Merluza         | Fillets interleaved, PBI           | 2-4 oz/pc                 | No quotations                           | Europe cfr        | Chile           |
| Merluccius gayi            | deep skinned                       | 100 200 ar/n a            | 1.90 2.52 =                             | Curain dala       | Namibia         |
| Merluccius capensis        | H&G, IWF                           | 100-200 gr/pc<br>950-1200 | 1.90 2.52 = 2.25 2.98 -                 | Spain ddp         | Namibia         |
|                            |                                    | 1200-1500                 | <b>2.50</b> 3.31 -                      |                   |                 |
|                            |                                    | 1500-2000                 | 3.50 4.64 =                             |                   |                 |
|                            | Skin-on fillets, plate             | 2-4 oz/pc                 | 2.80 3.71 -                             |                   |                 |
|                            | land-frozen                        | 4-6                       | 3.25 4.30 -                             |                   |                 |
|                            | 10.10 1.0251.                      | 6-8                       | 3.55 4.70 =                             |                   |                 |
|                            |                                    | 8-12                      | <b>3.65</b> 4.83 =                      |                   |                 |
| Alaska pollack/Lieu        | Fillet block, skinless, boneless   | 16.5 lb                   | No quotations                           | Germany ddp       | USA             |
| de l'Alaska/Colín          |                                    |                           | ·                                       | , ,               | Russia          |
| de Alaska                  |                                    |                           |                                         |                   | China           |
| Theragra chalcogramma      | Fillet, skinless, PBI, blockfrozen |                           |                                         |                   | Russia          |
| Surimi (Alaska pollack)    | Stick - grade A                    | 250 gr/pc                 | <b>2.33</b> 3.09 +                      | France ddp        | Spain           |
| Saithe/Lieu noir/          | Frozen - block, fillet,            | 16.5 lb                   | No quotations                           | Europe ddp        | Norway          |
| Carbonero (Pollock, Coley) | skinless, boneless                 |                           |                                         |                   | Faeroe Islands/ |
| Pollachius virens          |                                    |                           |                                         |                   | Iceland         |
| Monkfish/Baudroie/         | Tails, skin-off, IWP               | 100-250 gr/pc             | <b>6.00</b> 7.95 +                      | Spain ddp         | Namibia         |
| Rape                       |                                    | 250-500                   | <b>7.50</b> 9.93 +                      |                   |                 |
| Lophius spp.               |                                    | 500-1000                  | <b>8.50</b> 11.26 *                     |                   |                 |
|                            |                                    | > 1000                    | <b>10.00</b> 13.25 *                    |                   |                 |
|                            | IQF tail, skin-on                  | 50-100 gr/pc              | 2.34 3.10 *                             | European main     | China           |
|                            | 15% glaze                          | 100-200 gr/pc             | 3.21 <b>4.25</b> *                      | ports cfr         |                 |
|                            |                                    | 200-300                   | 3.77 <b>5.00</b> *                      |                   |                 |
|                            |                                    | 300-500                   | 4.15 <b>5.50</b> *                      |                   |                 |
|                            |                                    | 500-1000                  | 4.83 6.40 *                             |                   |                 |
| Haddock/Eglefin/Eglofino   | Fillet, skinless, boneless         | > 1000<br>16.5 lb         | 7.06 <b>9.35</b> * No quotations        | Commonst dda      | Barents Sea     |
| Melanogrammus              | blockfrozen                        | 10.5 10                   | No quotations                           | Germany ddp       | bareriis sea    |
| aeglefinus                 | DIOCKITOZEIT                       |                           |                                         |                   |                 |
| Red Snapper/vivaneau/      | Whole, gutted 100% net weight      | 2-4 kg/pc                 | 2.11 <b>2.80 =</b>                      | Italy cfr         | India           |
| Pargo                      | Whole, guited 10070 het weight     | 4-6                       | 2.11 <b>2.80</b> =                      | naly on           | maia            |
| Lutjanus spp.              |                                    | > 5                       | 2.11 <b>2.80</b> =                      |                   |                 |
| FLATFISH                   |                                    |                           |                                         | Dece              | ember 2010      |
|                            | T =                                | 0.5.4.1.7                 | 2.17 44.40                              |                   |                 |
| Turbot/Rodaballo           | Fresh - whole                      | 0.5-1 kg/pc               | 8.45 11.19 -                            | Spain cif         | Spain           |
| Scophthalmus maximus       | cultured                           | 1-2                       | <b>8.60</b> 11.39 -                     |                   |                 |
|                            |                                    | 2-3                       | <b>12.60</b> 16.69 -                    |                   |                 |
|                            | Frach whole                        | 3-4                       | <b>15.65</b> 20.73 -                    | Netherlands cif   | Nothorlanda     |
|                            | Fresh - whole cultured             | 0.25-0.5 gr/pc<br>0.5-1   | <b>6.65</b> 8.81 = <b>8.30</b> 10.99 =  |                   | Netherlands     |
|                            | Cultureu                           | 1-2                       | <b>8.30</b> 10.99 = <b>9.90</b> 13.11 = | (for Spanish mkt) |                 |
|                            |                                    | 2-3                       | 13.45 17.82 =                           |                   |                 |
|                            |                                    | 3-4                       | 13.45 17.82 =<br>15.35 20.33 =          |                   |                 |
|                            |                                    | > 4                       | 15.35 20.35 =<br>17.70 23.45 =          |                   |                 |
|                            | l                                  | - 7                       | 17.70 23.45 =                           |                   | <u> </u>        |