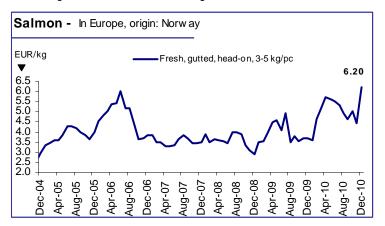

## **SALMON**

The salmon market in Europe is tight with record prices thanks to strong seasonal demand. Supply has also been constrained by heavy snowfalls in northern Europe and Scotland with some delays in deliveries and prices rising even further as a result. Deliveries from Chile are still limited.

In theory, prices should soften over New Year as demand slows down but as supply also will be geared down, prices are not likely to fall dramatically.

Norway's export statistics for Atlantic salmon for January-November (11 months), show volumes reaching 832 000 tonnes (round weight equivalents), 12%, and values of NOK 27.9 billion (EUR 3.5 billion), up 31.7% from last year. Average export prices (round weight equivalent) per kilo rose 17.6% to NOK 33.56 in this period.

Norwegian salmon exports expressed in product weight reached 705 900 tonnes (633 000 tonnes in 2009) while the average export price was NOK 39.54 per kilo (NOK 33.45 in 2009).