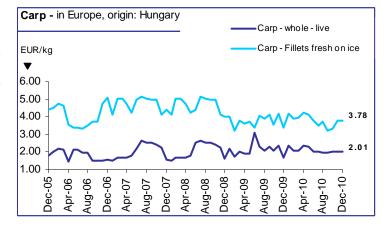

Starting January 2011, Viet Nam exporters will be bound by new minimum export prices agreed by VASEP and the processors/exporters.

Carp is an important species in Christmas dishes in some central and eastern European countries with demand peaking in this period. In other countries, it's a typically summer dish. In countries such as Hungary, consumer sentiment is still weak and prices have not risen much even on the eve of the Christmas sales.

Poland has one of the highest production and consumption levels

of carp in Europe. Sales peak in December but prices are stable this year. In 2010, Poland expects sales of 17 000 tonnes of carp, including 1 900 tonnes of imports – mostly from the Czech Republic and Lithuania.

The main reason for price stability seems to be few changes in either demand or supply. The retail chains have also managed to keep prices unchanged thanks to their contractual power in negotiations with carp farmers.

On the plus side for farmers is the expectation of significant financial assistance from the so called water-environmental issues programme (EFF).