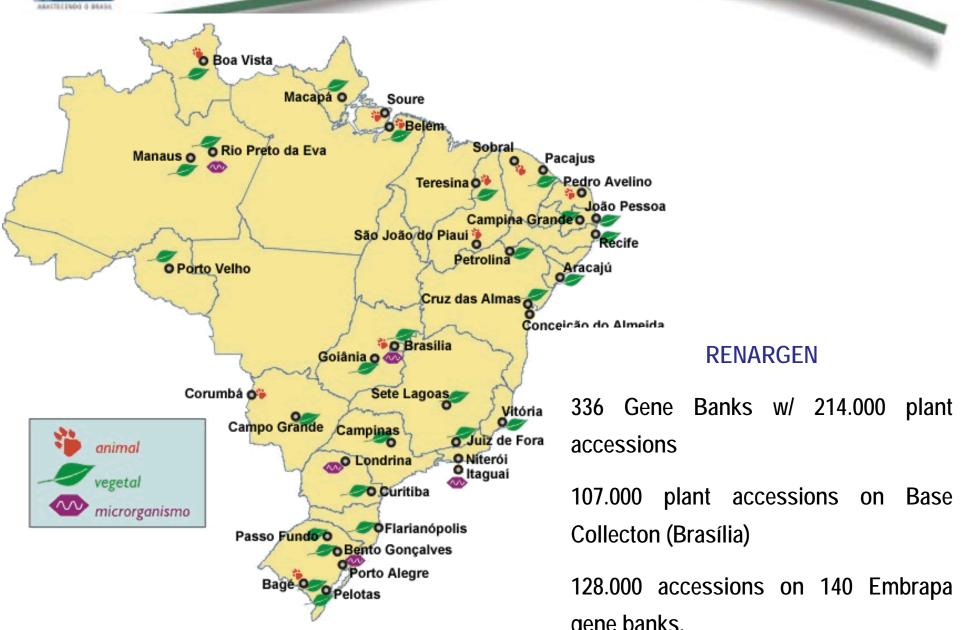

## National Genetic Resources System

Adapted from: Embrapa

- Cassava collection database integration
  - Duplications: collections and names
  - Information organization MCPD
  - Oracle
  - Integration with action plan (documentation, characterization)
  - Reproductive material gathering,
    multiplication, purification, in vitro preparation
  - Curatorship as specific duty