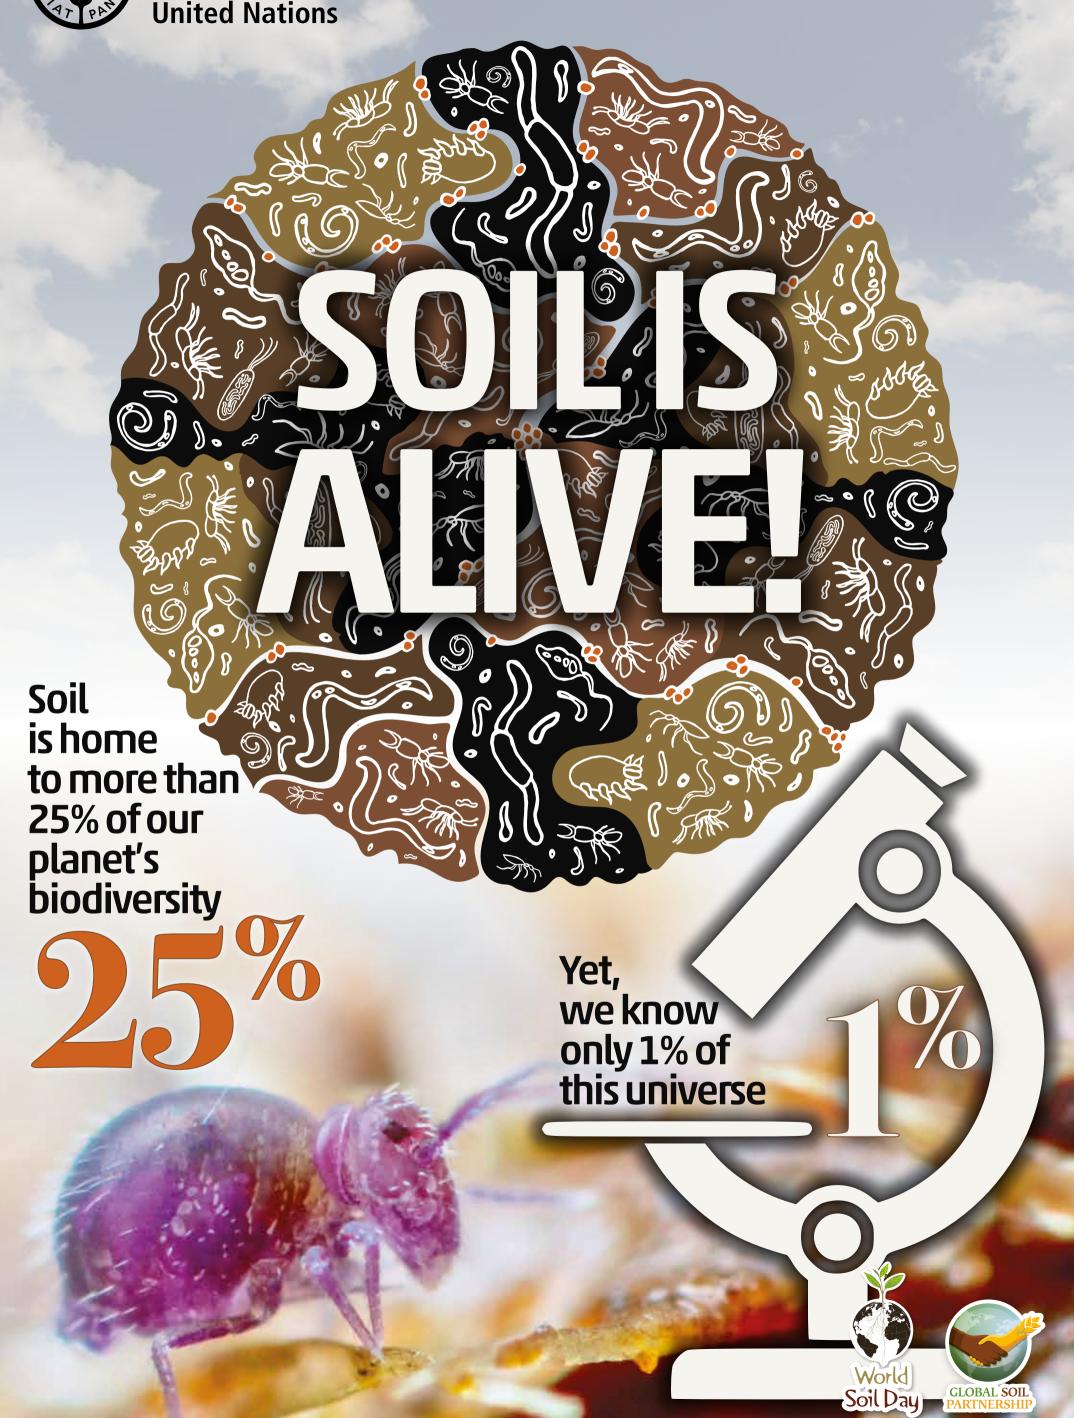

organisms

The weight of bacteria in 1 hectare of soil is equivalent to the weight of 2 cows

There are more organisms in 1 gram of healthy soil than there are people on Earth

ha