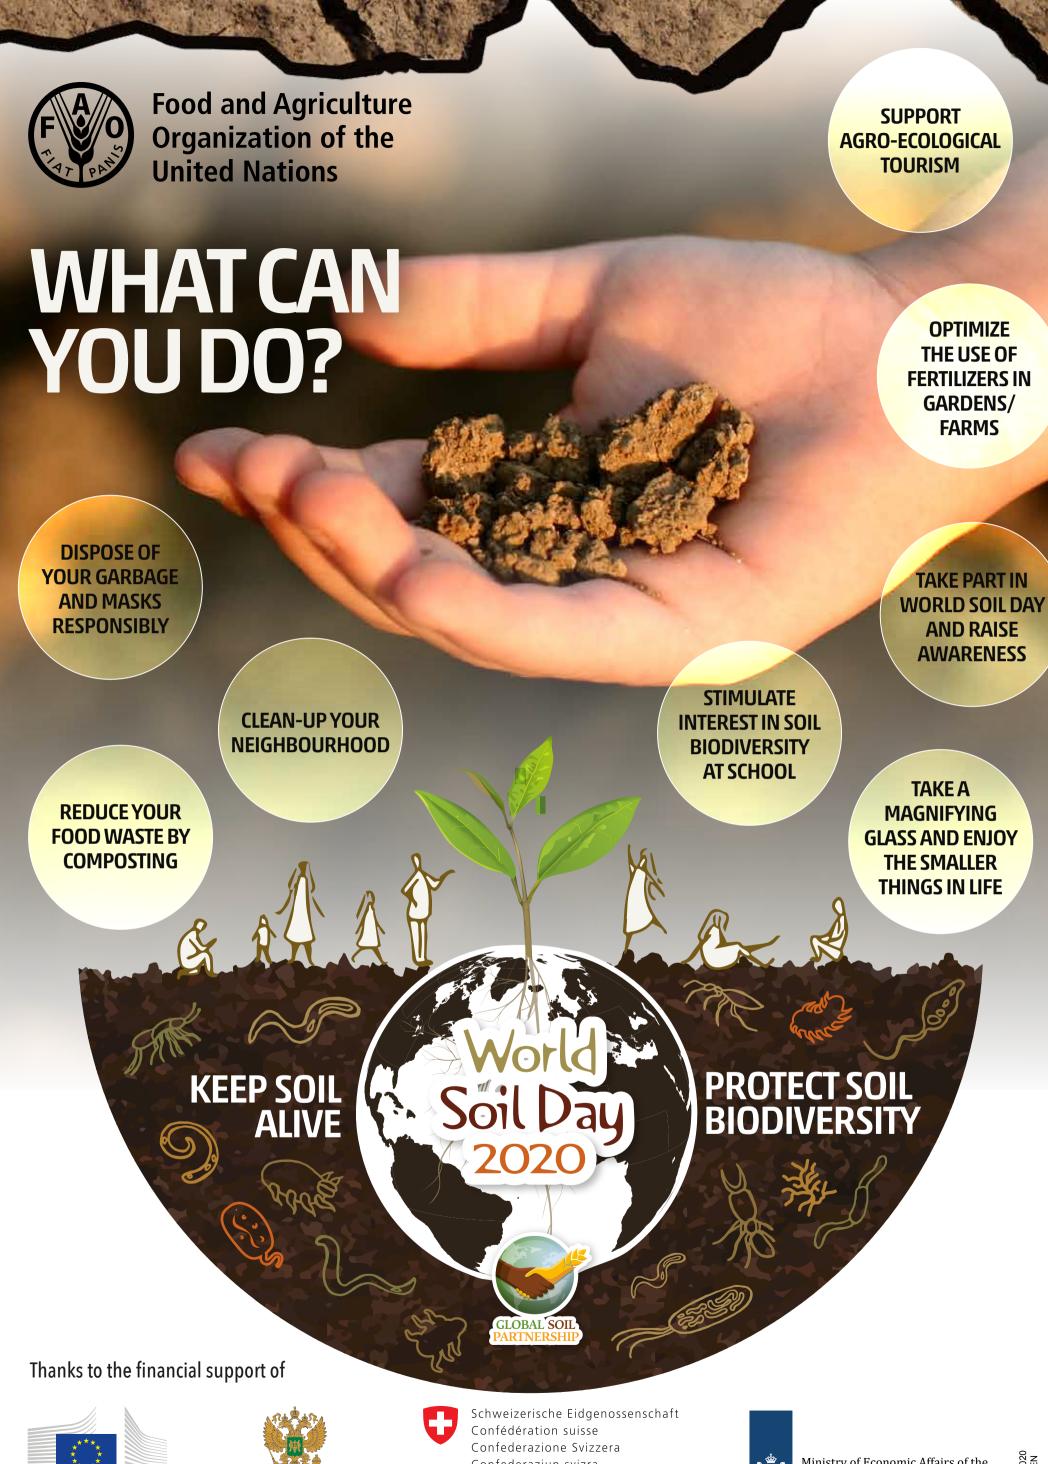

# SOIL ORGANISMS WORK IN A COORDINATED EFFORT TO SUSTAIN LIFE ON EARTH

Species richness is an essential component of a healthy soil, which in turn produces more nutritious and safer food

THE GLOBAL POPULATION WILL REACH ALMOST

10 BILLION

BY 2050

Soil organisms support plant growth and improve agriculture production

50%

SUSTAINABLE SOIL MANAGEMENT COULD PRODUCE UP TO 58% MORE FOOD

#### SOIL ORGANISMS...

Are a source of medicines and support human health

SOIL IS A VAST AND NATURAL PHARMACY

MOST ANTIBIOTICS ARE MADE FROM SOIL MICRO-ORGANISMS

Play a key role in climate change adaptation and mitigation by storing carbon in the soil

Contribute to the remediation of soil pollution by breaking down contaminants

50% OF THE PLANET'S SOIL PASSES THROUGH THE GUT OF EARTHWORMS EVERY YEAR

## SOIL BIODIVERSITY IS IN GREAT DANGER FROM

Unsustainable soil management practices

MONO-CROPPING LIMITS THE PRESENCE OF BENEFICIAL BACTERIA, FUNGI AND INSECTS, AND CONTRIBUTES TO ECOSYSTEM DEGRADATION

#### 5 Din t Erosion

EACH YEAR, 75 BILLION TONS OF SOILS AND THEIR ORGANISMS ARE STRIPPED FROM THE LAND BY WIND AND WATER EROSION

#### Pollution

POLLUTION CAUSES A CASCADE OF SOIL DEGRADATION PROCESSES AND AFFECTS SOIL ORGANISMS BY REDUCING BIOMASS AND SPECIES RICHNESS

### Surface sealing and urbanization

IN EUROPE, 11 HECTARES OF SOIL ARE SEALED UNDER EXPANDING CITIES EVERY HOUR

COST OF INACTION: **50 BILLION €**PER YEAR AND COULD REACH **14 000 BILLION €**IN 2050

## SOIL BIODIVERSITY IS A NATURE BASED SOLUTION

Confederaziun svizra