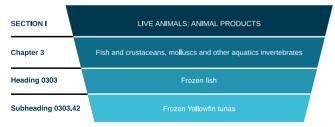

The Harmonized System is a nomenclature structure allowing the classification of any product under a unique six-digit code. The system is built in layers – sections, chapters, headings and subheadings. Chapters (two digits) describe broad categories of goods, while headings (four digits) group related products, and subheadings (six digits) list the products themselves.

HS classification of fish and fish products

This publication is divided into two sections.

The first section presents all species which are directly referenced in the Harmonized System, with commodity codes for all possible classifications of their products and treatments. The species are listed in alphabetical order and divided by groups based on their phyla (fish, crustaceans, molluscs or aquatic invertebrates).

The first section is particularly useful to find the classification of a product from the common name of the species. If a species is not listed, it will usually be classified under one of the generic descriptions of "fish, crustaceans, molluscs or aquatic invertebrates not elsewhere specified". These generic descriptions are found at the end of each respective group – fish on page 70, crustaceans on page 80, molluscs on page 94 and aquatic invertebrates on page 98.

In the first section, a plus sign (+) next to an HS code indicates that there is no explicit reference to the species or grouping of fish listed on that page within the description of that particular HS code. Therefore, if an HS code does not have a plus sign, it means that the species is explicitly listed.