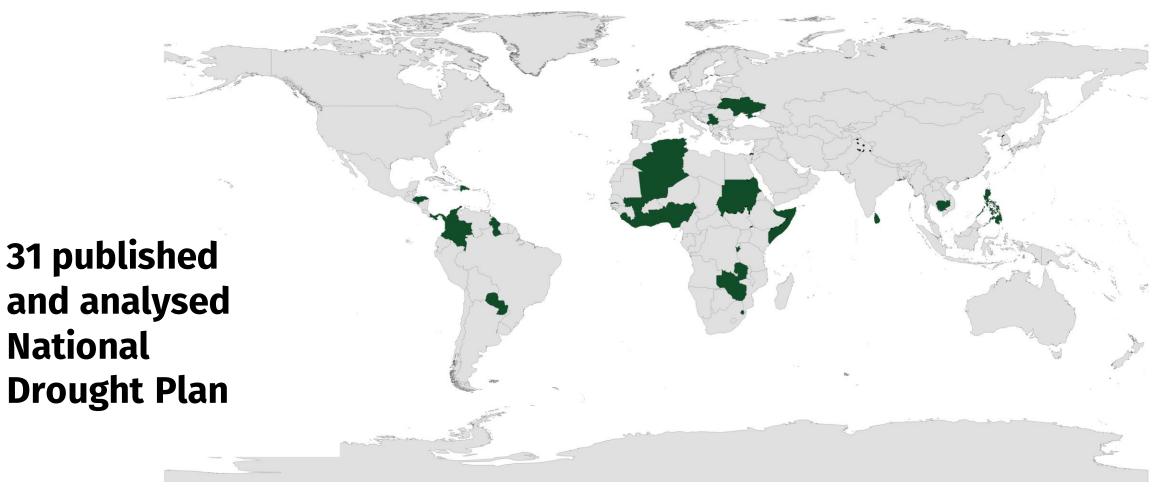

#### **THE RESULTS**

United Nations Geospatial. 2020. Map geodata [shapefiles]. New York, USA, United Nations, modified by the author. Dashed lines on maps represent approximate border lines for which there may not yet be full agreement. Dotted line represents approximately the Line of Control in Jammu and Kashmir agreed upon by India and Pakistan. The final status of Jammu and Kashmir has not yet been agreed upon by the parties. Final boundary between the Sudan and South Sudan has not yet been determined. Final status of the Abyei area is not yet determined. A dispute exists between the Governments of Argentina and the United Kingdom of Great Britain and Northern Ireland concerning sovereignty over the Falkland Islands (Malvinas).