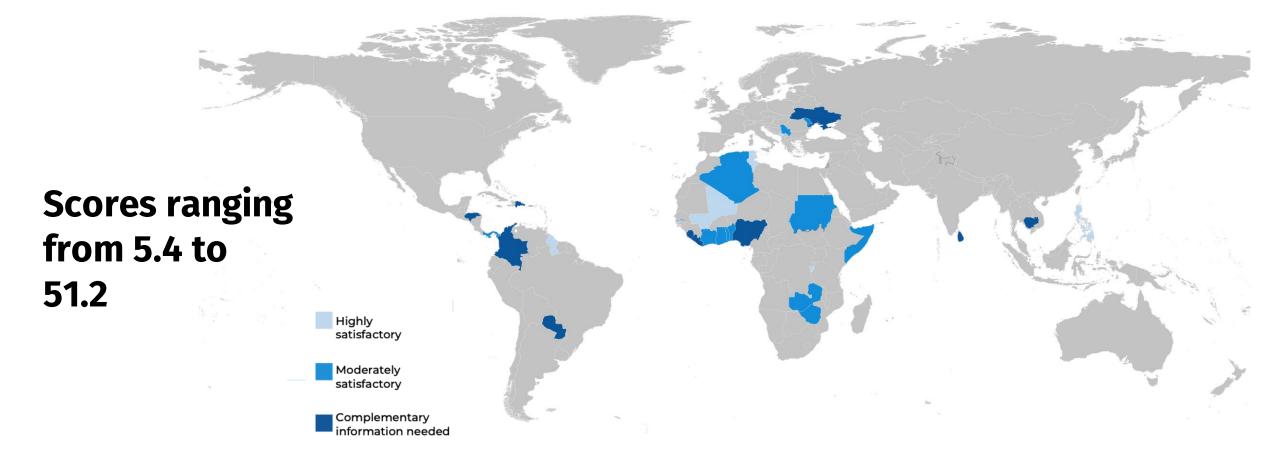

#### **THE RESULTS**

United Nations Geospatial. 2020. Map geodata [shapefiles]. New York, USA, United Nations, modified by the author. Dashed lines on maps represent approximate border lines for which there may not yet be full agreement. Dotted line represents approximately the Line of Control in Jammu and Kashmir agreed upon by India and Pakistan. The final status of Jammu and Kashmir has not yet been agreed upon by the parties. Final boundary between the Sudan and South Sudan has not yet been determined. Final status of the Abyei area is not yet determined. A dispute exists between the Governments of Argentina and the United Kingdom of Great Britain and Northern Ireland concerning sovereignty over the Falkland Islands (Malvinas).