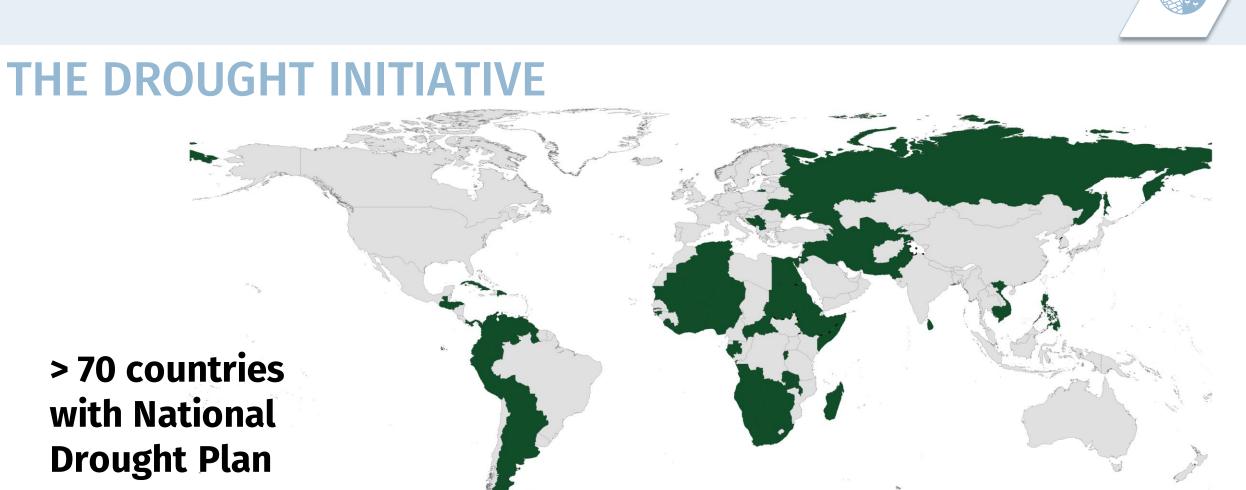

#### THE DROUGHT INITIATIVE

United Nations Geospatial. 2020. Map geodata [shapefiles]. New York, USA, United Nations, modified by the author. Dashed lines on maps represent approximate border lines for which there may not yet be full agreement. Dotted line represents approximately the Line of Control in Jammu and Kashmir agreed upon by India and Pakistan. The final status of Jammu and Kashmir has not yet been agreed upon by the parties. Final boundary between the Sudan and South Sudan has not yet been determined. Final status of the Abyei area is not yet determined. A dispute exists between the Governments of Argentina and the United Kingdom of Great Britain and Northern Ireland concerning sovereignty over the Falkland Islands (Malvinas).