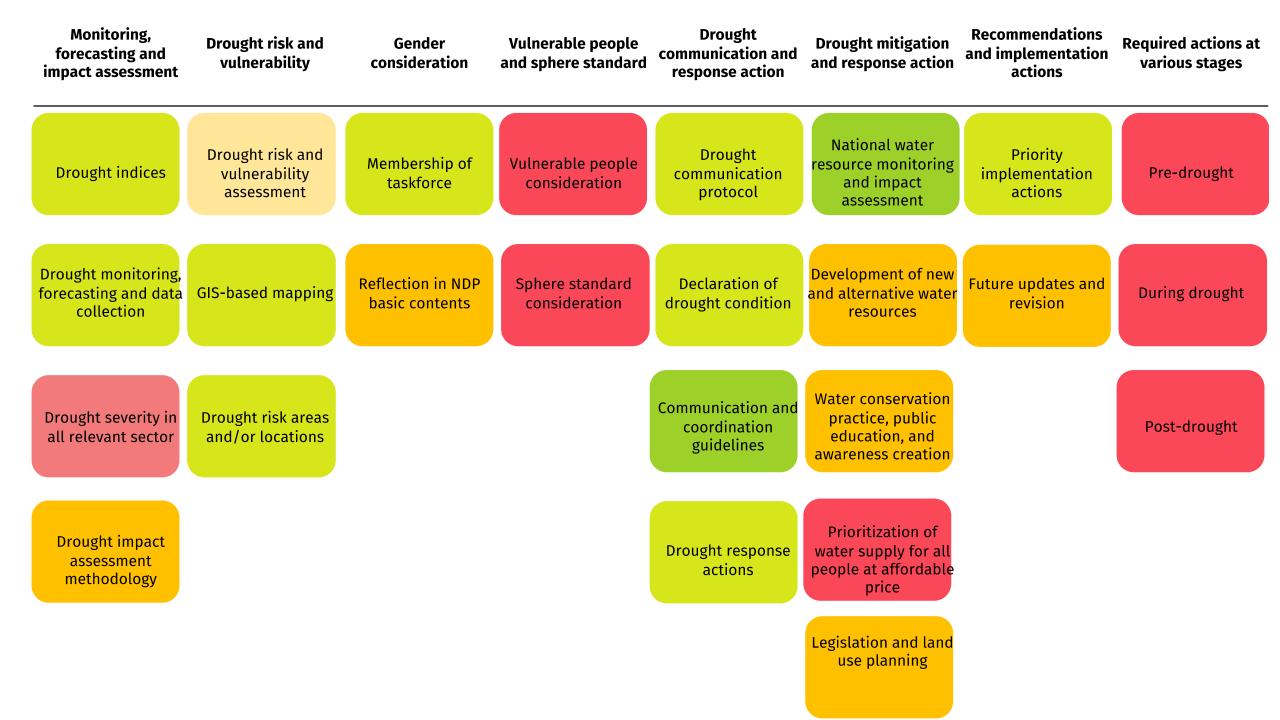

# **REVIEW RESULTS – STRENGTHS**

- Drought monitoring, forecasting & impact assessment
- Drought risk & vulnerability
- Gender consideration
- Drought communication & response action
- Drought mitigation & response action
- Recommendation & implementation actions

Drought severity in all relevant sectors

Drought severity in all relevant sectors Vulnerable people & sphere standard

- Drought severity in all relevant sectors
- Vulnerable people & sphere standard
- National water resource monitoring & impact assessment

- Drought severity in all relevant sectors
- Vulnerable people & sphere standard
- National water resource monitoring & impact assessment
- Prioritization of water supply for all people at affordable price

- Drought severity in all relevant sectors
- Vulnerable people & sphere standard
- National water resource monitoring & impact assessment
- Prioritization of water supply for all people at affordable price
- Required actions at various phases of drought