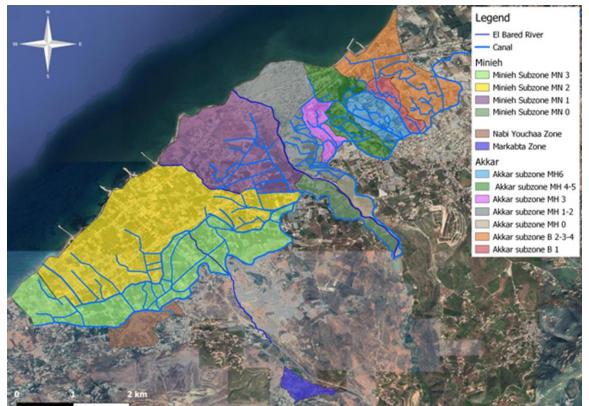

# Weir network and crowdsourcing app

Weir network

Crowdsourcingapp

Datalogger network (centralized)

Crowdsourcingapp

Source: Google Earth Pro v7.3.3.7786 (2020). Lebanon. 34° 29'30 N, 35° 58'33 E, elevation 40 m. Cited 12 December 2022.