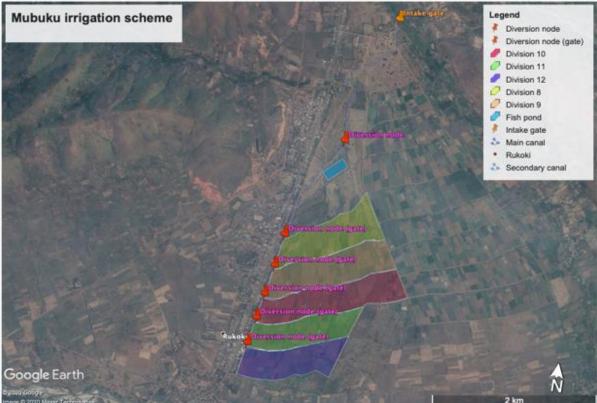

# Datalogger network (centralized) and crowdsourcing app

Source: Google Earth Pro v7.3.3.7786 (2020). Lebanon. 34° 29'30 N, 35° 58'33 E, elevation 40 m. Cited 12 December 2022.

Source: Google Earth Pro v7.3.3.7786 (2020). Uganda. Cited 12 December 2022.