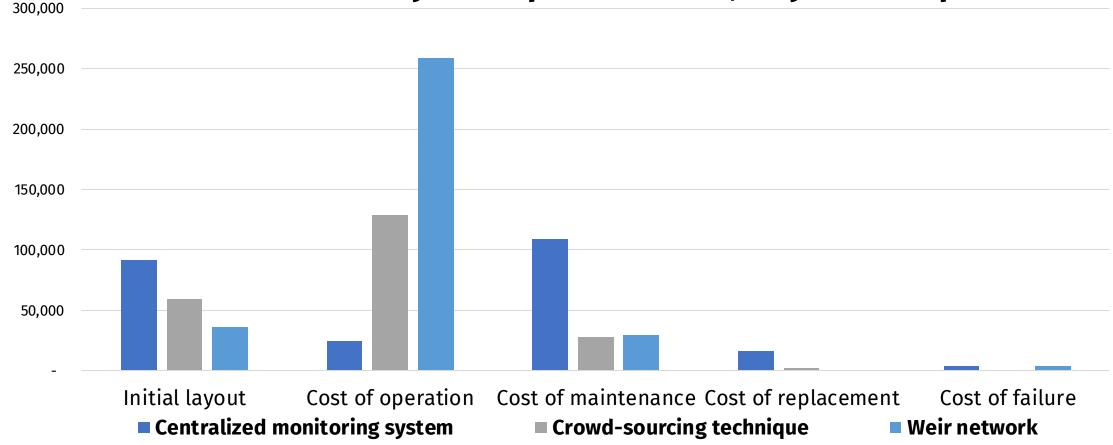

#### Nominal cost of system operation (USD, 20 years lifespan)

Nominal cost of system operation (USD, 20 years lifespan)

<sup>20</sup>LCC of the crowdsourcing app is **17-25% lower** than the centralized <sup>150,000</sup>

 100,000

 50,000

 Initial layout
 Cost of operation

 Cost of operation
 Cost of maintenance Cost of replacement

 Cost of failure

 Centralized monitoring system

# Monitoring technology with the lowest operation cost

#### Nominal cost of system operation (USD, 20 years lifespan)