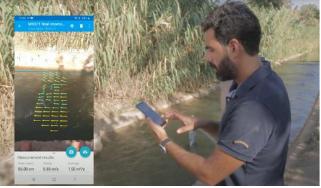

# Weir network and crowdsourcing app

Weir network

Crowdsourcingapp

Datalogger network (centralized)

Crowdsourcingapp

Source: Google Earth Pro v7.3.3.7786 (2020). Lebanon. 34° 29'30 N, 35° 58'33 E, elevation 40 m. Cited 12 December 2022.