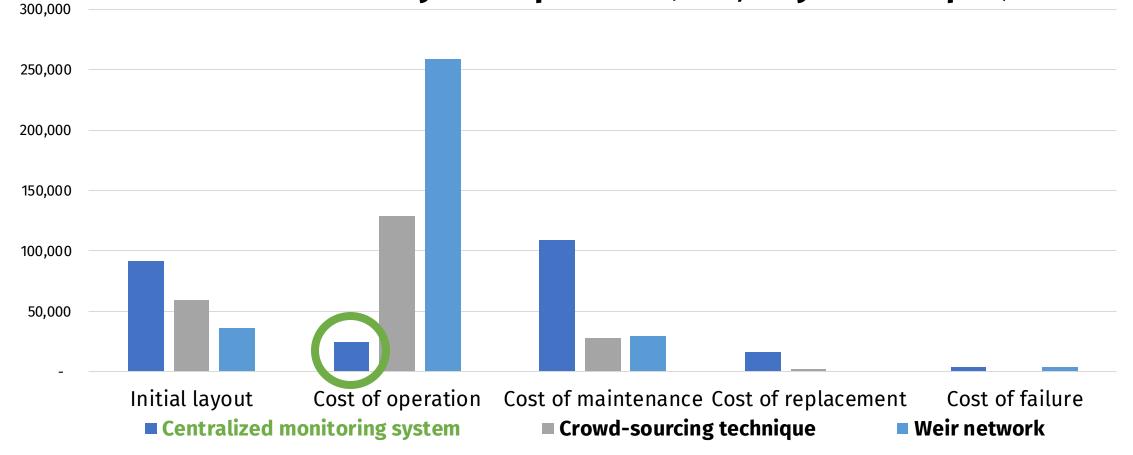

#### Nominal cost of system operation (USD, 20 years lifespan)

Nominal cost of system operation (USD, 20 years lifespan)

<sup>20</sup>LCC of the crowdsourcing app is **17-25% lower** than the centralized <sup>150,000</sup>

 100,000

 50,000

 Initial layout
 Cost of operation

 Cost of operation
 Cost of maintenance Cost of replacement

 Cost of failure

 Centralized monitoring system

# Monitoring technology with the lowest operation cost

#### Nominal cost of system operation (USD, 20 years lifespan)