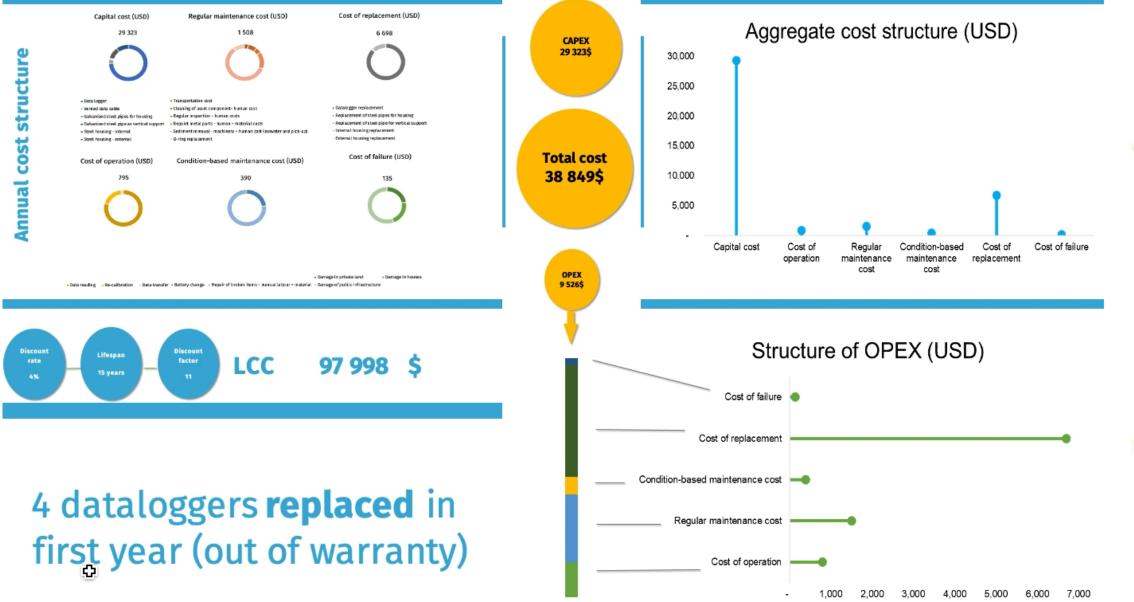

fespan)

<sup>20</sup>LCC of the crowdsourcing app is **17-25% lower** than the centralized <sup>150,000</sup>

 100,000

 50,000

 Initial layout
 Cost of operation

 Cost of operation
 Cost of maintenance Cost of replacement

 Cost of failure

 Centralized monitoring system



## **CRITERIA FOR LEBANON**

High staff turnover

High salary levels

Farmers not organized in communities

Weak interaction amongst different levels of the water authority



#### **CRITERIA FOR LEBANON**

# Monitoring technology with the lowest operation cost

#### Nominal cost of system operation (USD, 20 years lifespan)





## What if maintenance is not under control.....

#### **OPERATION DASHBOARD - single asset**



#### **OPERATION DASHBOARD - network (15)**



#### **OPERATION DASHBOARD - network (15)**



# DISCUSSION