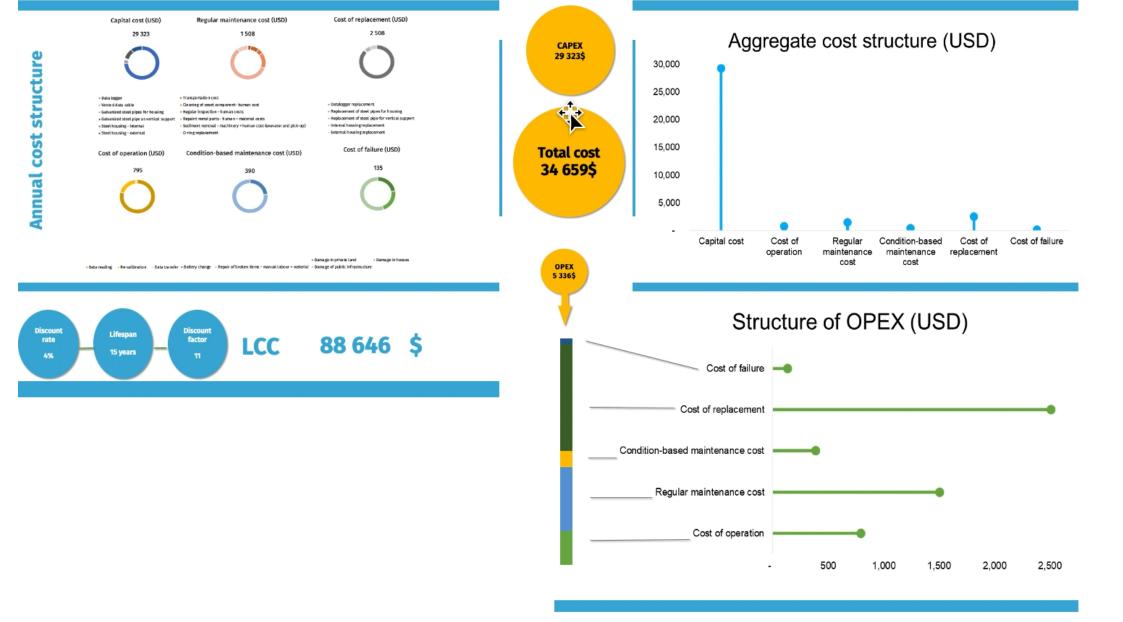

inal cost of system operation (USD, 20 years lifespan)

<sup>20</sup>LCC of the crowdsourcing app is **17-25% lower** than the centralized <sup>150,000</sup>

 100,000

 50,000

 Initial layout
 Cost of operation

 Cost of operation
 Cost of maintenance Cost of replacement

 Cost of failure

 Centralized monitoring system



## **CRITERIA FOR LEBANON**

High staff turnover

High salary levels

Farmers not organized in communities

Weak interaction amongst different levels of the water authority



#### **CRITERIA FOR LEBANON**

# Monitoring technology with the lowest operation cost

#### Nominal cost of system operation (USD, 20 years lifespan)





## What if maintenance is not under control.....

#### **OPERATION DASHBOARD - single asset**



#### **OPERATION DASHBOARD - network (15)**



#### **OPERATION DASHBOARD - network (15)**



# DISCUSSION