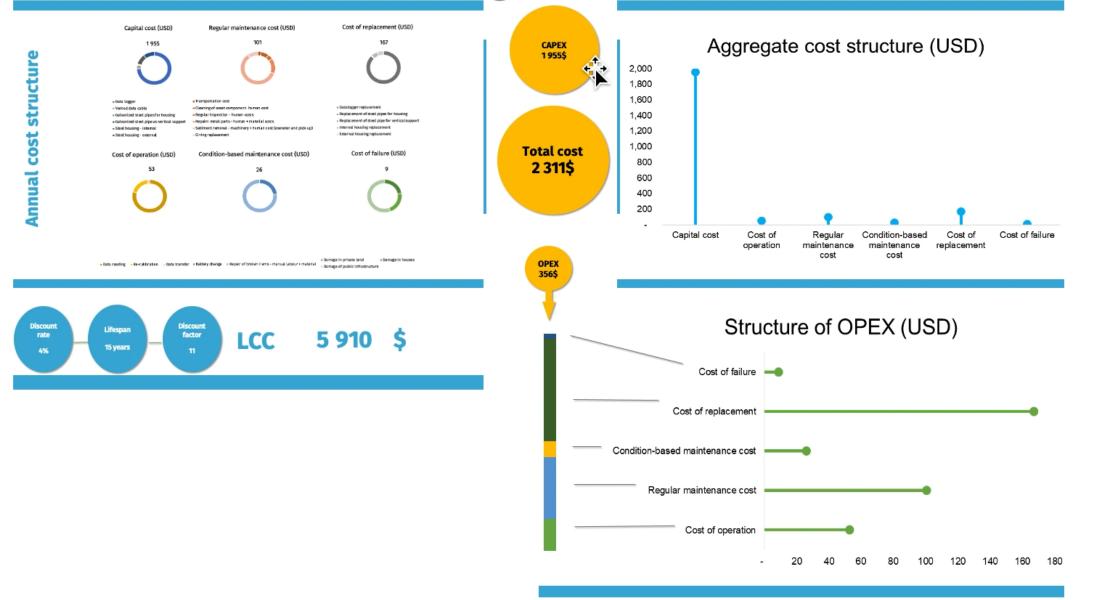

tem operation (USD, 20 years lifespan)





Nominal cost of system operation (USD, 20 years lifespan)

<sup>20</sup>LCC of the crowdsourcing app is **17-25% lower** than the centralized <sup>150,000</sup>

 100,000

 50,000

 Initial layout
 Cost of operation

 Cost of operation
 Cost of maintenance Cost of replacement

 Cost of failure

 Centralized monitoring system



## **CRITERIA FOR LEBANON**

High staff turnover

High salary levels

Farmers not organized in communities

Weak interaction amongst different levels of the water authority



#### **CRITERIA FOR LEBANON**

# Monitoring technology with the lowest operation cost

#### Nominal cost of system operation (USD, 20 years lifespan)





## What if maintenance is not under control.....

#### **OPERATION DASHBOARD - single asset**



#### **OPERATION DASHBOARD - network (15)**



#### **OPERATION DASHBOARD - network (15)**



# DISCUSSION