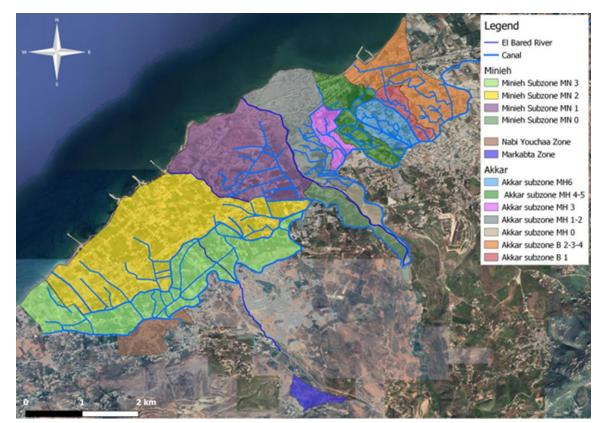

# Datalogger network (centralized) and crowdsourcing app

Source: Google Earth Pro v7.3.3.7786 (2020). Lebanon. 34° 29'30 N, 35° 58'33 E, elevation 40 m. Cited 12 December 2022.

Source: Google Earth Pro v7.3.3.7786 (2020). Uganda. Cited 12 December 2022.

Weir network

Crowdsourcingapp

Datalogger network (centralized)

Crowdsourcingapp

Source: Google Earth Pro v7.3.3.7786 (2020). Lebanon. 34° 29'30 N, 35° 58'33 E, elevation 40 m. Cited 12 December 2022.