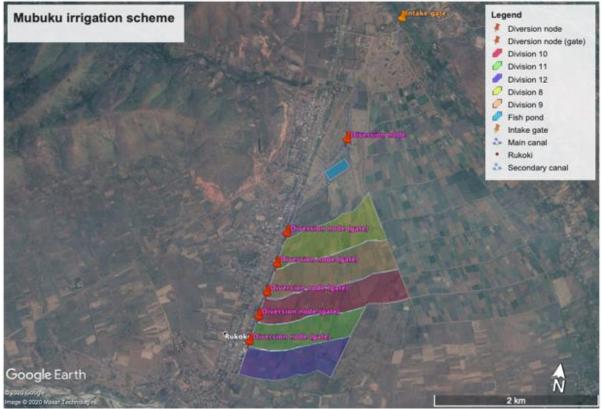

# Datalogger network (centralized) and crowdsourcing app

Source: Google Earth Pro v7.3.3.7786 (2020). Lebanon. 34° 29'30 N, 35° 58'33 E, elevation 40 m. Cited 12 December 2022.

Source: Google Earth Pro v7.3.3.7786 (2020). Uganda. Cited 12 December 2022.

Weir network

Crowdsourcingapp

Datalogger network (centralized)

Crowdsourcingapp

Source: Google Earth Pro v7.3.3.7786 (2020). Lebanon. 34° 29'30 N, 35° 58'33 E, elevation 40 m. Cited 12 December 2022.