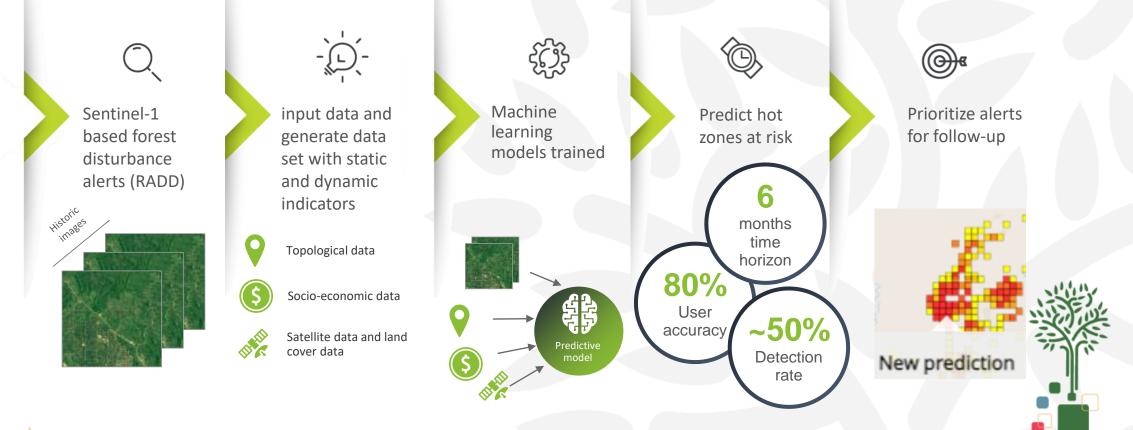

## **How does Forest Foresight work?**

Global Forest Plenary Observations Initiative 9-11 May 2023