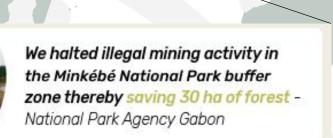

### Where are we with Forest Foresight?

Predicted deforestation\*
Predicted deforestation
Predicted deforestation
Predicted deforestation\*

Gabon

Colombia

**Bolivia** 

Peru

Actual deforestation

eforestatio