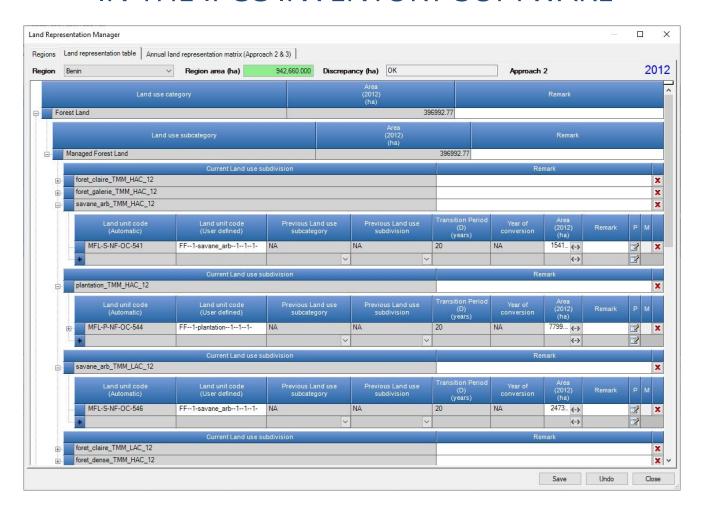

## DIRECT COMPILATION OF THE LAND REPRESENTATION IN THE IPCC INVENTORY SOFTWARE

**IPCC Land Representation Manager** 

# EXAMPLE OF AN ANNUAL LAND USE CHANGE MATRIX WITHIN THE IPCC INVENTORY SOFTWARE

| Region   Borgou                                                                                                                                                                                                                                                                                                                                                                                                                                                                                                                                                                                                                                                                                                                                                                                                                                                                                                                                                                                                                                                                                                                                                                                                                                                                                                                                                                                                                                                                                                                                                                                                                                                                                                                                                                                                                                                                                                                                                                                                                                                                                                                |                    | 2012               |  |  |
|--------------------------------------------------------------------------------------------------------------------------------------------------------------------------------------------------------------------------------------------------------------------------------------------------------------------------------------------------------------------------------------------------------------------------------------------------------------------------------------------------------------------------------------------------------------------------------------------------------------------------------------------------------------------------------------------------------------------------------------------------------------------------------------------------------------------------------------------------------------------------------------------------------------------------------------------------------------------------------------------------------------------------------------------------------------------------------------------------------------------------------------------------------------------------------------------------------------------------------------------------------------------------------------------------------------------------------------------------------------------------------------------------------------------------------------------------------------------------------------------------------------------------------------------------------------------------------------------------------------------------------------------------------------------------------------------------------------------------------------------------------------------------------------------------------------------------------------------------------------------------------------------------------------------------------------------------------------------------------------------------------------------------------------------------------------------------------------------------------------------------------|--------------------|--------------------|--|--|
| Final Managed Forest Land Forest Land Forest Land Crops Managed Forest Land Crops Managed Grassland Crops Managed Grassland Crops Managed Methads Managed Grassland Managed Grassland Managed Grassland Managed Grassland Managed Methads Meth |                    | 2012               |  |  |
| Final Forest Land Forest Land Forest Land Crops  |                    |                    |  |  |
| Unmanaged Grassland  Grassland  Grassland  Grassland  Grassland  Grassland  Wetlands  Wetlands  Managed Wetlands  Unmanaged Grassland  Settlements                                                                                                                                                                                                                                                                                                                                                                                                                                                                                                                                                                                                                                                                                                                                                                                                                                                                                                                                                                                                                                                                                                                                                                                                                                                                                                                                                                                                                                                                                                                                                                                                                                                                                                                                                                                                                                           | Final Area<br>(ha) | Net change<br>(ha) |  |  |
| Cropland   Cropland   R058.4   79175.78                                                                                                                                                                                                                                                                                                                                                                                                                                                                                                                                                                                                                                                                                                                                                                                                                                                                                                                                                                                                                                                                                                                                                                                                                                                                                                                                                                                                                                                                                                                                                                                                                                                                                                                                                                                                                                                                                                                                                                                                                                                                                        | 219630             | -47903.05          |  |  |
| Annual Crops 8058.4 79175.78  Cropland Perennial Crops 30944.65  Grassland Managed Grassland Unmanaged Grassland Wetlands Wetlands  Unmanaged Wetlands Unmanaged Wetlands Settlements (Treed)  Settlements Settlements (Treed)                                                                                                                                                                                                                                                                                                                                                                                                                                                                                                                                                                                                                                                                                                                                                                                                                                                                                                                                                                                                                                                                                                                                                                                                                                                                                                                                                                                                                                                                                                                                                                                                                                                                                                                                                                                                                                                                                                 | 0                  | 0                  |  |  |
| Perennial Crops  Grassland  Managed Grassland  Unmanaged Grassland  Wetlands  Managed Wetlands  Unmanaged Wetlands  Unmanaged Wetlands  Settlements                                                                                                                                                                                                                                                                                                                                                                                                                                                                                                                                                                                                                                                                                                                                                                                                                                                                                                                                                                                                                                                                                                                                                                                                                                                                                                                                                                                                                                                                                                                                                                                                                                                                                                                                                                                                                             | 87234.18           | 8058.4             |  |  |
| Grassland Unmanaged Grassland Wetlands Managed Wetlands Unmanaged Wetlands  Settlements Settlements (Treed) Settlements Settlements Settlements Settlements Settlements Settlements Settlements Settlements Settlements                                                                                                                                                                                                                                                                                                                                                                                                                                                                                                                                                                                                                                                                                                                                                                                                                                                                                                                                                                                                                                                                                                                                                                                                                                                                                                                                                                                                                                                                                                                                                                                                                                                                                                                                                                                                                                                                                                        | 0                  | 0                  |  |  |
| Grassland  Wetlands  Managed Wetlands  Unmanaged Wetlands  Settlements  Settlements  Settlements  Settlements  Settlements  Settlements  Settlements  Settlements                                                                                                                                                                                                                                                                                                                                                                                                                                                                                                                                                                                                                                                                                                                                                                                                                                                                                                                                                                                                                                                                                                                                                                                                                                                                                                                                                                                                                                                                                                                                                                                                                                                                                                                                                                                                                                                                                                                                                              | 64254.68           | 30944.65           |  |  |
| Wetlands Unmanaged Wetlands  Settlements Settlements (Treed) Settlements Settlements Settlements (Treed)                                                                                                                                                                                                                                                                                                                                                                                                                                                                                                                                                                                                                                                                                                                                                                                                                                                                                                                                                                                                                                                                                                                                                                                                                                                                                                                                                                                                                                                                                                                                                                                                                                                                                                                                                                                                                                                                                                                                                                                                                       | 0                  | 0                  |  |  |
| Wetlands  Settlements  Settlements (Treed)  Settlements  Settlements  Settlements                                                                                                                                                                                                                                                                                                                                                                                                                                                                                                                                                                                                                                                                                                                                                                                                                                                                                                                                                                                                                                                                                                                                                                                                                                                                                                                                                                                                                                                                                                                                                                                                                                                                                                                                                                                                                                                                                                                                                                                                                                              | 0                  | 0                  |  |  |
| (Treed) Settlements                                                                                                                                                                                                                                                                                                                                                                                                                                                                                                                                                                                                                                                                                                                                                                                                                                                                                                                                                                                                                                                                                                                                                                                                                                                                                                                                                                                                                                                                                                                                                                                                                                                                                                                                                                                                                                                                                                                                                                                                                                                                                                            | 360.88             | 0                  |  |  |
|                                                                                                                                                                                                                                                                                                                                                                                                                                                                                                                                                                                                                                                                                                                                                                                                                                                                                                                                                                                                                                                                                                                                                                                                                                                                                                                                                                                                                                                                                                                                                                                                                                                                                                                                                                                                                                                                                                                                                                                                                                                                                                                                | 0                  | 0                  |  |  |
| (Otter)                                                                                                                                                                                                                                                                                                                                                                                                                                                                                                                                                                                                                                                                                                                                                                                                                                                                                                                                                                                                                                                                                                                                                                                                                                                                                                                                                                                                                                                                                                                                                                                                                                                                                                                                                                                                                                                                                                                                                                                                                                                                                                                        | 8928.43            | 8900               |  |  |
| Other Land Managed Other Land                                                                                                                                                                                                                                                                                                                                                                                                                                                                                                                                                                                                                                                                                                                                                                                                                                                                                                                                                                                                                                                                                                                                                                                                                                                                                                                                                                                                                                                                                                                                                                                                                                                                                                                                                                                                                                                                                                                                                                                                                                                                                                  | 0                  | 0                  |  |  |
| Unmanaged Other Land                                                                                                                                                                                                                                                                                                                                                                                                                                                                                                                                                                                                                                                                                                                                                                                                                                                                                                                                                                                                                                                                                                                                                                                                                                                                                                                                                                                                                                                                                                                                                                                                                                                                                                                                                                                                                                                                                                                                                                                                                                                                                                           | 0                  | 0                  |  |  |
| Initial Area (ha) 267533.05 0 79175.78 0 33310.03 0 0 360.88 0 28.43 0 0                                                                                                                                                                                                                                                                                                                                                                                                                                                                                                                                                                                                                                                                                                                                                                                                                                                                                                                                                                                                                                                                                                                                                                                                                                                                                                                                                                                                                                                                                                                                                                                                                                                                                                                                                                                                                                                                                                                                                                                                                                                       | 380408.17          | 0                  |  |  |