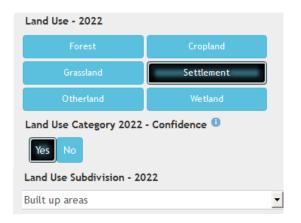

### CONSISTENT LAND USE TIME-SERIES

In Collect Earth the analysis is done starting from the present. Then the user needs to assess if there was LU changes. Each plot is a potential reporting line within the GHGs inventory

### CONSISTENT LAND USE TIME-SERIES

PRESENT (between 2022-2015)

#### **SETTLEMENT**

## between 2015-2004 CROPLAND

between 2004 -2000

#### **FOREST**

| LU   |
|------|------|------|------|------|------|------|------|------|------|------|------|------|------|------|------|------|------|------|------|------|------|------|
| 2022 | 2021 | 2020 | 2019 | 2018 | 2017 | 2016 | 2015 | 2014 | 2013 | 2012 | 2011 | 2010 | 2009 | 2008 | 2007 | 2006 | 2005 | 2004 | 2003 | 2002 | 2001 | 2000 |
| S    | S    | S    | S    | S    | S    | S    | S    | С    | С    | С    | С    | С    | С    | С    | С    | С    | С    | С    | F    | F    | F    | F    |