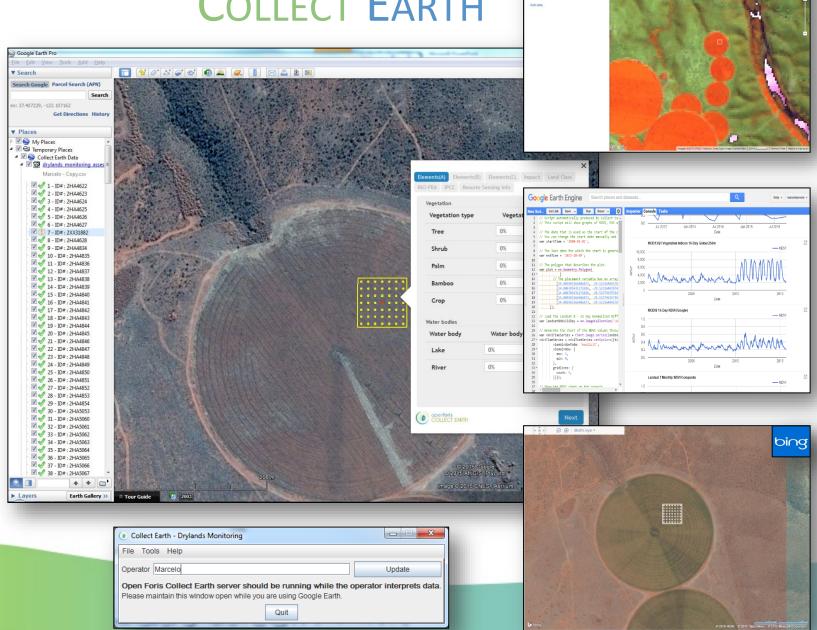

# LAND REPRESENTATION BY COLLECT EARTH THE ADD-ON WITH IPCC INVENTORY SOFTWARE

DANILO MOLLICONE AND ALFONSO SANCHEZ PAUS DIAZ, FAO CLIMATE CHANGE OFFICE

GFOI Plenary 9-11 May 2023, Rome and online

### **COLLECT EARTH**



Google Earth Engine Searth Places or Key

Earth Engine

### CONSISTENT LAND USE TIME-SERIES



In Collect Earth the analysis is done starting from the present. Then the user needs to assess if there was LU changes. Each plot is a potential reporting line within the GHGs inventory

### CONSISTENT LAND USE TIME-SERIES

PRESENT (between 2022-2015)

#### **SETTLEMENT**



## between 2015-2004 CROPLAND



between 2004 -2000

#### **FOREST**



| LU   |
|------|------|------|------|------|------|------|------|------|------|------|------|------|------|------|------|------|------|------|------|------|------|------|
| 2022 | 2021 | 2020 | 2019 | 2018 | 2017 | 2016 | 2015 | 2014 | 2013 | 2012 | 2011 | 2010 | 2009 | 2008 | 2007 | 2006 | 2005 | 2004 | 2003 | 2002 | 2001 | 2000 |
| S    | S    | S