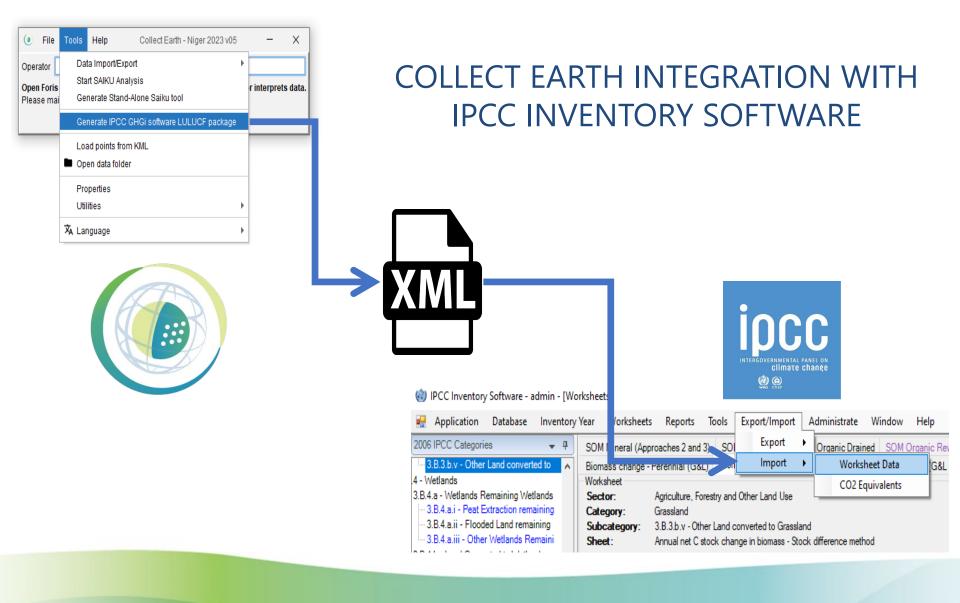

## DIRECT COMPILATION OF THE LAND REPRESENTATION IN THE IPCC INVENTORY SOFTWARE

**IPCC Land Representation Manager** 