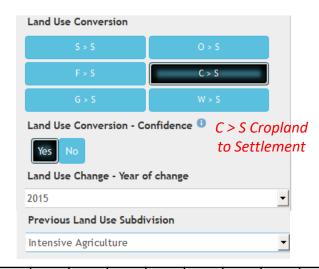

### CONSISTENT LAND USE TIME-SERIES

In Collect Earth the analysis is done starting from the present. Then the user needs to assess if there was LU changes. Each plot is a potential reporting line within the GHGs inventory

### CONSISTENT LAND USE TIME-SERIES

PRESENT (between 2022-2015)

#### **SETTLEMENT**

## between 2015-2004 CROPLAND

between 2004 -2000

#### **FOREST**

| LU   |
|------|------|------|------|------|------|------|------|------|------|------|------|------|------|------|------|------|------|------|------|------|------|------|
| 2022 | 2021 | 2020 | 2019 | 2018 | 2017 | 2016 | 2015 | 2014 | 2013 | 2012 | 2011 | 2010 | 2009 | 2008 | 2007 | 2006 | 2005 | 2004 | 2003 | 2002 | 2001 | 2000 |
| S    | S    | S    | S    | S    | S    | S    | S    | С    | С    | С    | С    | С    | С    | С    | С    | С    | С    | С    | F    | F    | F    | F    |