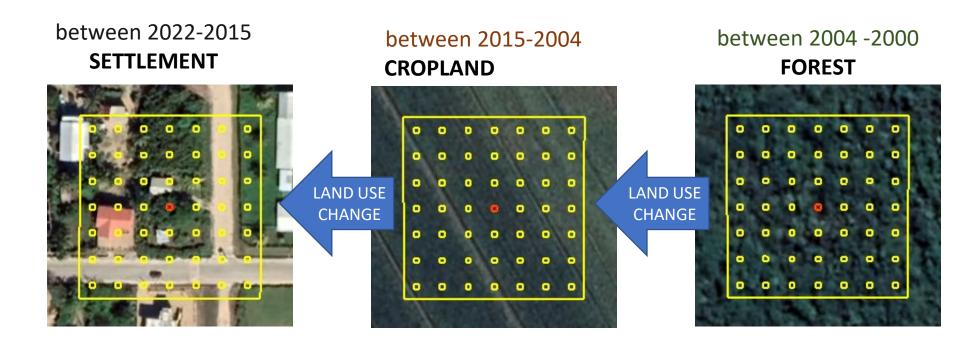

### CONSISTENT LAND USE TIME-SERIES

In Collect Earth the analysis is done starting from the present. Then the user needs to assess if there was LU changes. Each plot is a potential reporting line within the GHGs inventory

### CONSISTENT LAND USE TIME-SERIES

PRESENT (between 2022-2015)

#### **SETTLEMENT**

## between 2015-2004 CROPLAND

between 2004 -2000

#### **FOREST**

| LU   |
|------|------|------|------|------|------|------|------|------|------|------|------|------|------|------|------|------|------|------|------|------|------|------|
| 2022 | 2021 | 2020 | 2019 | 2018 | 2017 | 2016 | 2015 | 2014 | 2013 | 2012 | 2011 | 2010 | 2009 | 2008 | 2007 | 2006 | 2005 | 2004 | 2003 | 2002 | 2001 | 2000 |
| S    | S    | S    | S    | S    | S    | S    | S    | С    | С    | С    | С    | С    | С    | С    | С    | С    | С    | С    | F    | F    | F    | F    |