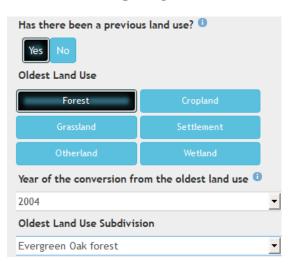

### CONSISTENT LAND USE TIME-SERIES

In Collect Earth the analysis is done starting from the present. Then the user needs to assess if there was LU changes. Each plot is a potential reporting line within the GHGs inventory

### CONSISTENT LAND USE TIME-SERIES

PRESENT (between 2022-2015)

#### **SETTLEMENT**

## between 2015-2004 CROPLAND

between 2004 -2000

#### **FOREST**

| LU   |
|------|------|------|------|------|------|------|------|------|------|------|------|------|------|------|------|------|------|------|------|------|------|------|
| 2022 | 2021 | 2020 | 2019 | 2018 | 2017 | 2016 | 2015 | 2014 | 2013 | 2012 | 2011 | 2010 | 2009 | 2008 | 2007 | 2006 | 2005 | 2004 | 2003 | 2002 | 2001 | 2000 |
| S    | S    | S    | S    | S    | S    | S    | S    | С    | С    | С    | С    | С    | С    | С    | С    | С    | С    | С    | F    | F    | F    | F    |