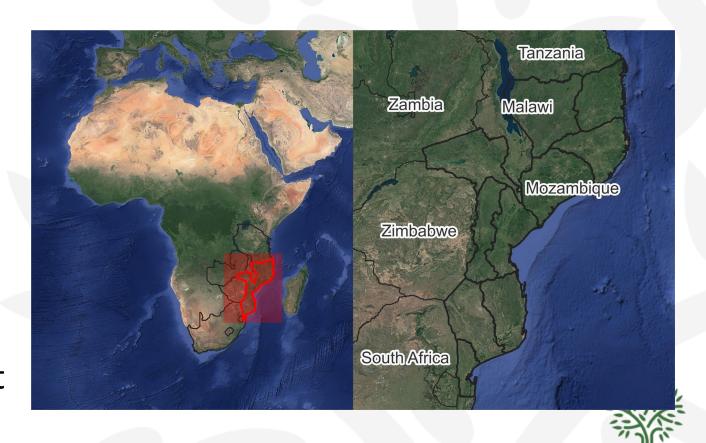

### Mozambique

- Country Area: 80 million ha
- Population: 33 million

- Forest area: 32 million ha
- Tropical dry forests (miombo)
- Among the highest deforestation of the continent