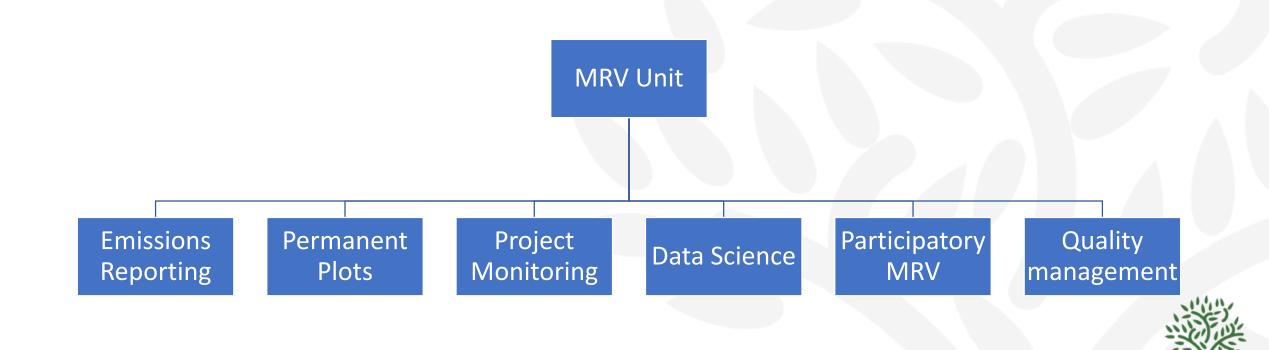

Plenary 9-11 May 2023

# Mozambique's MRV Roadmap

The pathway towards ER payments

Muri Soares – MRV Unit



### Mozambique

- Country Area: 80 million ha
- Population: 33 million

- Forest area: 32 million ha
- Tropical dry forests (miombo)
- Among the highest deforestation of the continent



## Mozambique's MRV Roadmap

**National** Forest Inventory

Activity data

Land use and land cover map

Permanent Sampling Plots **Participatory MRV** 



#### MRV Unit structure



## Mozambique's MRV Roadmap Milestones





#### **National Forest** Inventory

- 3420 plots
- Finalized in 2018
- Emission factors generated all terrestrial forests of Mozambique
- Used in:
  - Annual allowable cut
  - 1<sup>st</sup> FREL
  - FCPF ER Program
  - BUR submission











#### Activity data (2001-2016)

- Systematic sampling grid 4x4 km
- All land cover class changes
- Used in:
  - 1<sup>st</sup> FREL
  - FCPF ER Program Baseline
  - 1<sup>st</sup> BUR







#### Activity data – Hybrid approach (2017->)

- Combination of wall-to-wall mapping and sampling
- 2017 present
- Produces annual estimates of deforestation
- Used in:
  - FCPF ER Program Monitoring
  - ERs in landscape projects
  - Emission estimates at national, provincial and district level



#### 2016 Land use