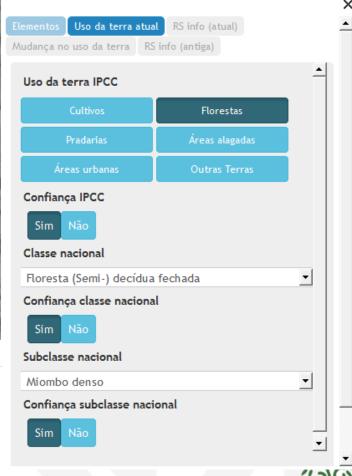

#### Participatory MRV

- Validation of deforestation maps and causes of deforestation
- Information sharing with local communities
- Data collection by all stakeholders: local government, NGOs, local communities.
- Collected 183 events of deforestation in 5 provinces

Pontos Verificados 183 % de Confimação de Desmatamento Causas de Desmatamento