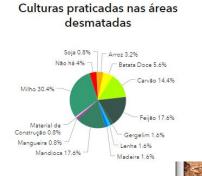

#### Participatory MRV

- Validation of deforestation maps and causes of deforestation
- Information sharing with local communities
- Data collection by all stakeholders: local government, NGOs, local communities.
- Collected 183 events of deforestation in 5 provinces

Pontos Verificados 183 % de Confimação de Desmatamento Causas de Desmatamento