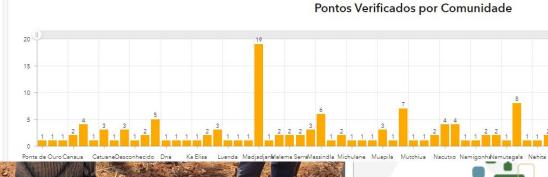

#### Participatory MRV

- Validation of deforestation maps and causes of deforestation
- Information sharing with local communities
- Data collection by all stakeholders: local government, NGOs, local communities.
- Collected 183 events of deforestation in 5 provinces

Pontos Verificados 183 % de Confimação de Desmatamento Causas de Desmatamento