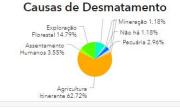

#### Participatory MRV

- Validation of deforestation maps and causes of deforestation
- Information sharing with local communities
- Data collection by all stakeholders: local government, NGOs, local communities.
- Collected 183 events of deforestation in 5 provinces

Pontos Verificados 183 % de Confimação de Desmatamento Causas de Desmatamento