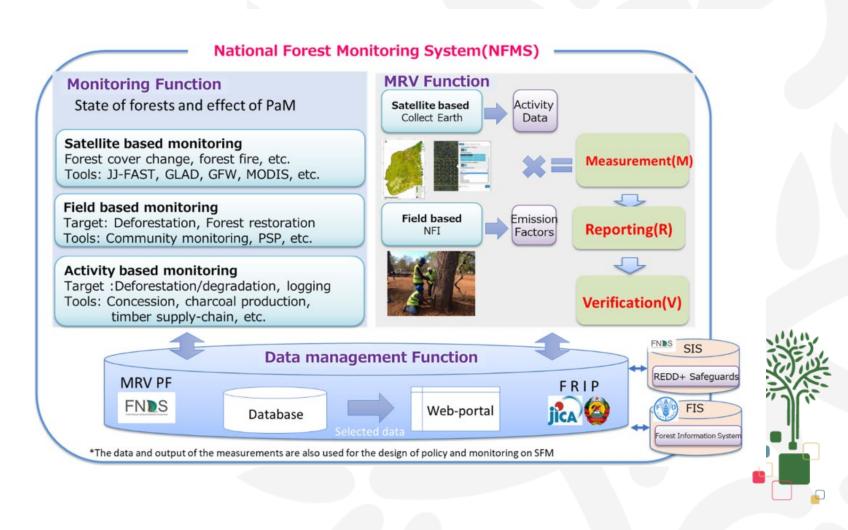

## Mozambique's MRV Roadmap

**National** Forest Inventory

Activity data

Land use and land cover map

Permanent Sampling Plots **Participatory MRV** 

## Mozambique's NFMS