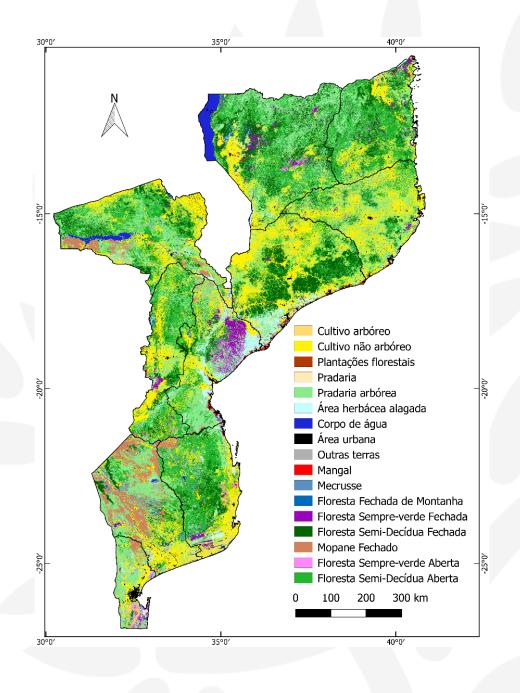

#### 2016 Land use and land cover map

 Combination of automatic classification and extensive manual editing

#### • Used in:

- Stratification of Permanent plot network
- Post-stratification of NFI results
- Historical vegetation map of Mozambique
- Red listing of ecosystems