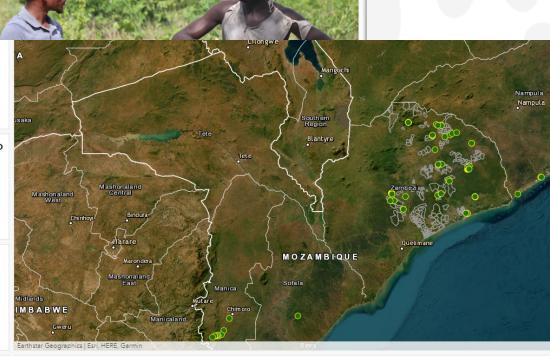

#### Participatory MRV

- Validation of deforestation maps and causes of deforestation
- Information sharing with local communities
- Data collection by all stakeholders: local government, NGOs, local communities.
- Collected 183 events of deforestation in 5 provinces

Pontos Verificados 183 % de Confimação de Desmatamento Causas de Desmatamento