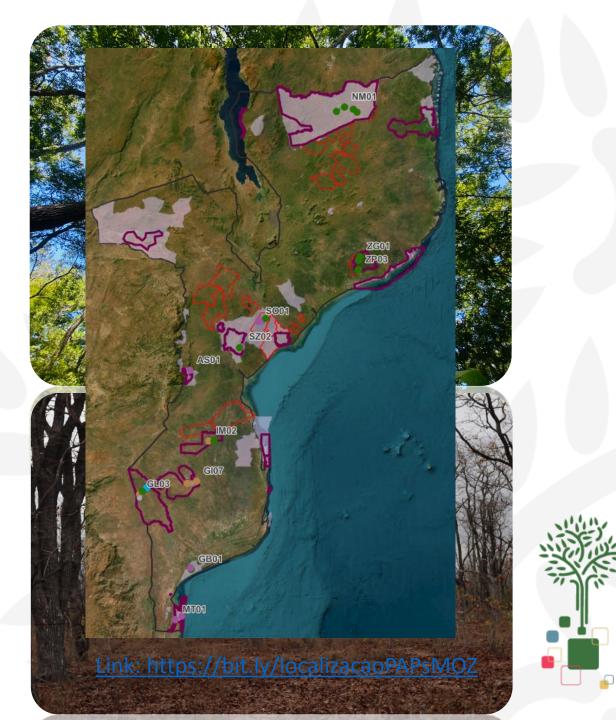

#### Participatory MRV

- Validation of deforestation maps and causes of deforestation
- Information sharing with local communities
- Data collection by all stakeholders: local government, NGOs, local communities.
- Collected 183 events of deforestation in 5 provinces

Pontos Verificados 183 % de Confimação de Desmatamento Causas de Desmatamento