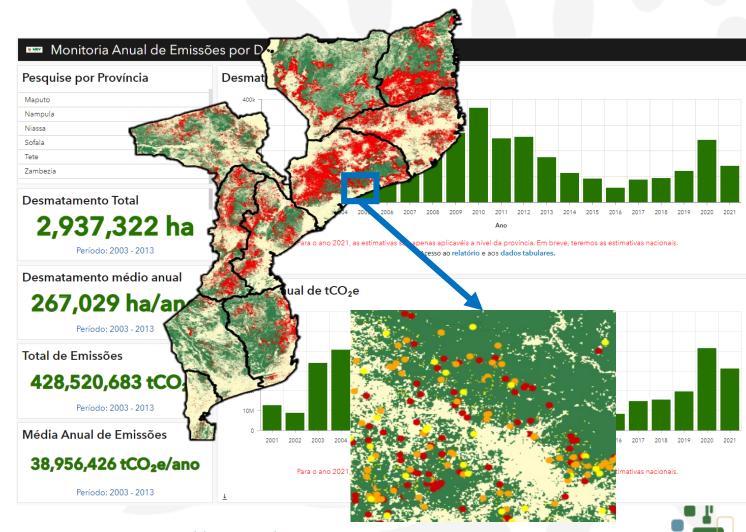

#### Activity data (2001-2016)

- Systematic sampling grid 4x4 km
- All land cover class changes
- Used in:
  - 1<sup>st</sup> FREL
  - FCPF ER Program Baseline
  - 1<sup>st</sup> BUR

#### Activity data – Hybrid approach (2017->)

- Combination of wall-to-wall mapping and sampling
- 2017 present
- Produces annual estimates of deforestation
- Used in:
  - FCPF ER Program Monitoring
  - ERs in landscape projects
  - Emission estimates at national, provincial and district level