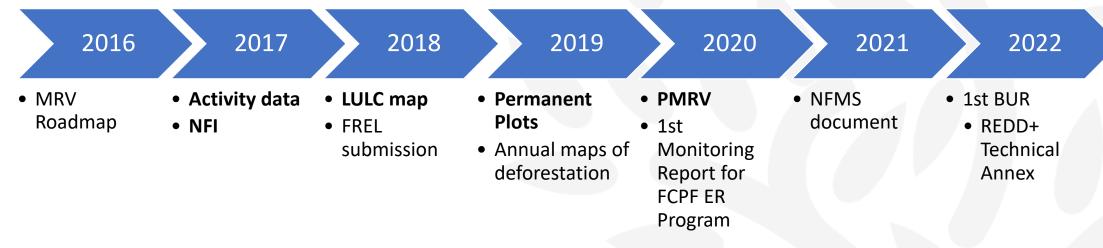

Plenary 9-11 May 2023

# Mozambique's MRV Roadmap

The pathway towards ER payments

Muri Soares – MRV Unit



### Mozambique

- Country Area: 80 million ha
- Population: 33 million

- Forest area: 32 million ha
- Tropical dry forests (miombo)
- Among the highest deforestation of the continent



## Mozambique's MRV Roadmap

**National** Forest Inventory

Activity data

Land use and land cover map

Permanent Sampling Plots **Participatory MRV** 



#### MRV Unit structure



## Mozambique's MRV Roadmap Milestones





#### **National Forest** Inventory

- 3420 plots
- Finalized in 2018
- Emission factors generated all terrestrial forests of Mozambique
- Used in:
  - Annual allowable cut
  - 1<sup>st</sup> FREL
  - FCPF ER Program
  - BUR submission











#### Activity data (2001-2016)

- Systematic sampling grid 4x4 km
- All land cover class changes
- Used in:
  - 1<sup>st</sup> FREL
  - FCPF ER Program Baseline
  - 1<sup>st</sup> BUR







#### Activity data – Hybrid approach (2017->)

- Combination of wall-to-wall mapping and sampling
- 2017 present
- Produces annual estimates of deforestation
- Used in:
  - FCPF ER Program Monitoring
  - ERs in landscape projects
  - Emission estimates at national, provincial and district level



#### 2016 Land use and land cover map

 Combination of autom