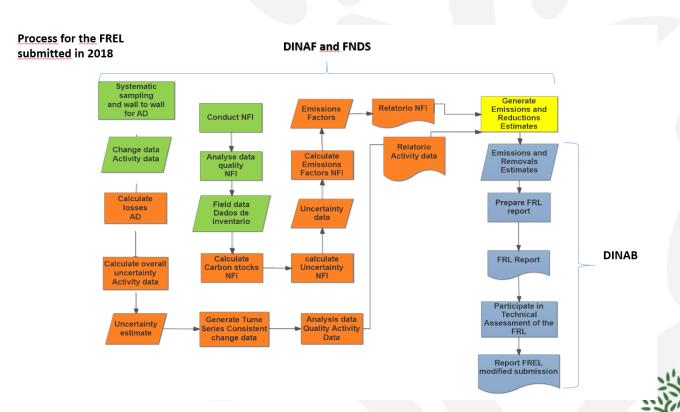

#### MRV System

- Many improvements since CNA
  - Production of SOPs
  - Annual mapping methodology
  - Forest degradation methodology
  - Preparation of REDD+ Technical Annex to the BUR
- Institutional arrangement still remains a challenge