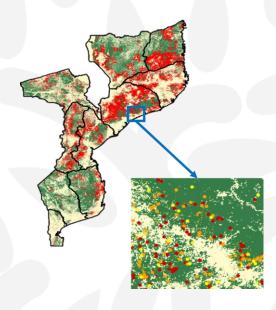

# Mozambique

- Country Area: 80 million ha
- Population: 33 million

- Forest area: 32 million ha
- Tropical dry forests (miombo)
- Among the highest deforestation of the continent