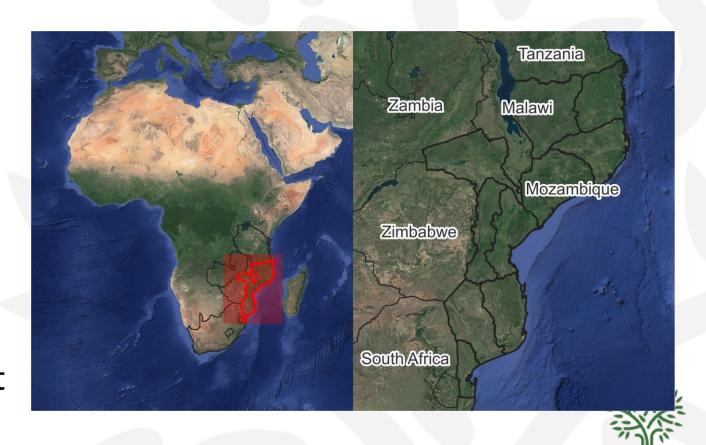

# Mozambique

- Country Area: 80 million ha
- Population: 33 million

- Forest area: 32 million ha
- Tropical dry forests (miombo)
- Among the highest deforestation of the continent