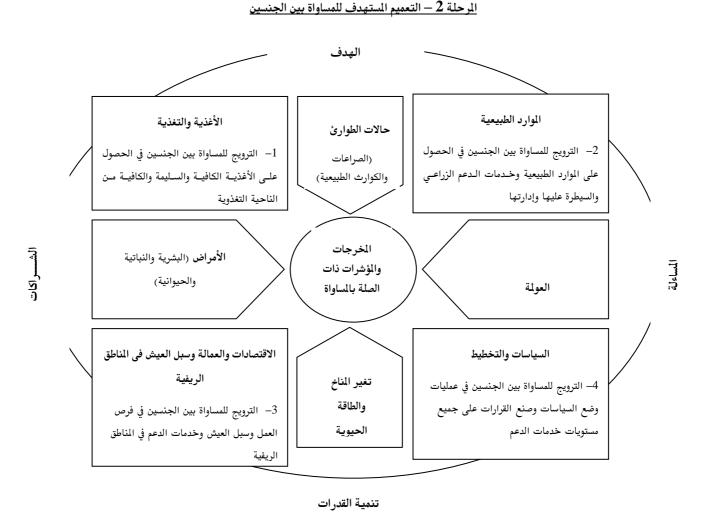

3- والأمر الأكثر أهمية هو أن خطة عمل المنظمة بشأن المساواة بين الجنسين والتنمية للفترة 2008–2013 تندرج بالكامل في برنامج العمل والميزانية المقترح. فالمخرجات المتوخاة تشكل أجزاء من كيانات برامجية محددة. وتجمع خطة العمل الجديدة بين خطط شعب المنظمة التقنية لمتابعة تعميم المساواة بين الجنسين في مجالات خبرة كل منها وربطها بالمجالات الاستراتيجية المستهدفة الأربعة للمساواة بين الجنسين وهي: الأغذية والتغذية؛ والموارد الطبيعية؛ والاقتصاديات الريفية؛ وقوى العمل وسبل المعيشة؛ والسياسات والتخطيط، على النحو الذي وافق عليه المؤتمر بالنسبة

8- وسوف تركز خطة العمل بشأن المساواة بين الجنسين (2008–2013) على أربع قضايا عالمية رئيسية تتصل بالمساواة بين الجنسين وعمل المنظمة: حالات الطوارئ (الصراعات والكوارث الطبيعية والتي من صنع الإنسان)، وتغير المناخ والطاقة الحيوية؛ والأمراض (البشرية، والنباتية، والحيوانية) والعولمة (التجارة والهياكل المؤسسية المتغيرة). وسوف تفحص هذه القضايا العالمية فيما يتعلق بالمجالات الأربعة الاستراتيجية لهدف المساواة بين الجنسين:

C 2007/19 4

الأغذية والتغذية؛ والموارد الطبيعية؛ والاقتصاديات، والعمالة وسبل العيش في المناطق الريفية؛ والسياسات والتخطيط. وقد صيغت المخرجات المستهدفة للمساواة بين الجنسين لمعالجة القضايا الرئيسية المحددة فضلا عن المساهمة في تحقيق أهداف المنظمة الاستراتيجية الأربعة للمساواة بين الجنسين (انظر الشكل أدناه)، التي احتفظ بها من خطة العمل (2002-2007) واستخلصت من الأهداف العالمية للإطار الاستراتيجي للمنظمة للفترة 2000-2015.