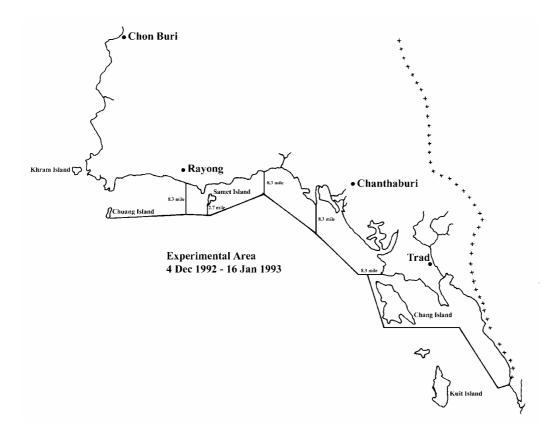

# **15.1** Experimental area in the East, 4 December 1992 - 16 January 1993

**15.2** Intensive experimental area off Prachuap Khiri Khan, 14 June – 30 September 1993