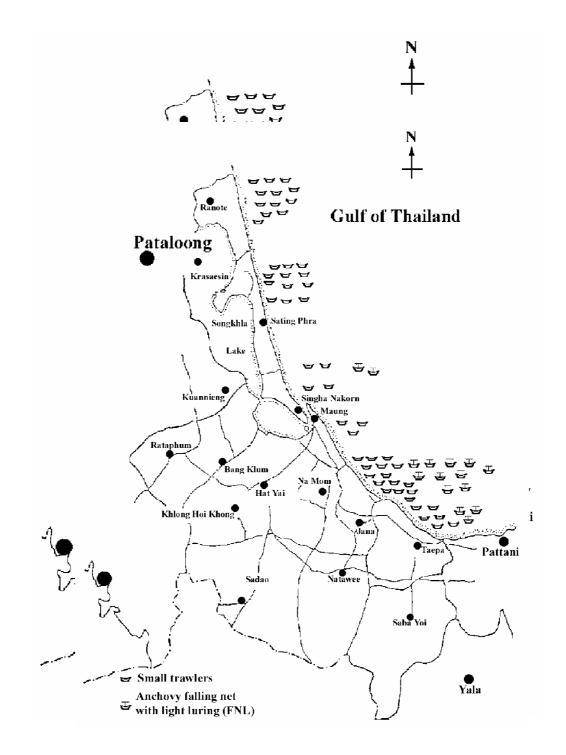

## **15.6** The FNL and small trawl fishing grounds in Songkhla Province

**15.7** The actual fine mesh size used in catching anchovy