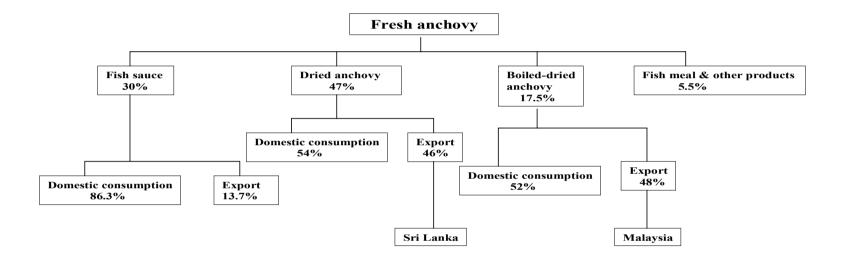

#### **15.8** Market share of anchovy

Note: At present the share of boiled-dried anchovy is probably higher than that of dried anchovy.

Source: (Department of Fisheries, 1993)

## **15.9** Market flows of anchovy