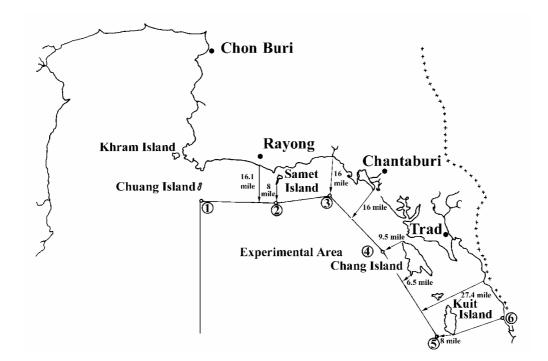

## **15.4** The intensive experimental area in the East, as referred to in the text

**15.5** Intensive experimental area off Prachuap Khiri Khan, 16 May – 30 September 1993