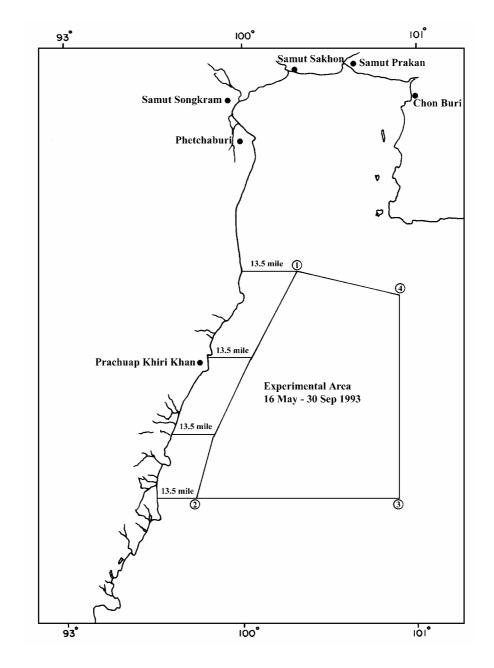

# **15.3** Intensive experimental area off Prachuap Khiri Khan, 16 May – 30 September 1993

## **15.4** The intensive experimental area in the East, as referred to in the text

**15.5** Intensive experimental area off Prachuap Khiri Khan, 16 May – 30 September 1993