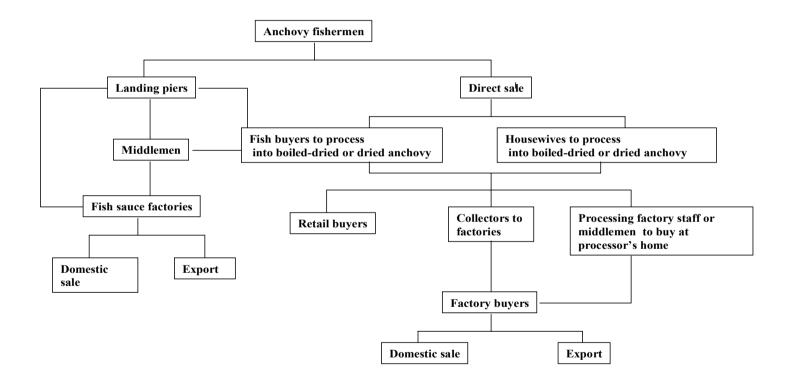

**15.1** Experimental area in the East, 4 December 1992 - 16 January 1993



**15.2** Intensive experimental area off Prachuap Khiri Khan, 14 June – 30 September 1993



# **15.3** Intensive experimental area off Prachuap Khiri Khan, 16 May – 30 September 1993





## **15.4** The intensive experimental area in the East, as referred to in the text



**15.5** Intensive experimental area off Prachuap Khiri Khan, 16 May – 30 September 1993



## **15.6** The FNL and small trawl fishing grounds in Songkhla Province

**15.7** The actual fine mesh size used in catching anchovy



#### **15.8** Market share of anchovy



Note: At present the share of boiled-dried anchovy is probably higher than that of dried anchovy.

Source: (Department of Fisheries, 1993)

## **15.9** Market flows of anchovy



### 15.10 Members of the group concerned with anchovy fisheries in the Gulf of Thailand

- 1. Mr Thammarong Pragobboon, Director-General of DOF
- 2. Mr Somsak Chullasorn, Fishery Expert on marine fisheries, as a consultant of the Group
- 3. Mr Chawalit Larbphol, the Fishery Expert on Policy and Planning
- 4. Dr Anant Saraya, Director of the Marine Fisheries Division
- 5. Mr Sakul Supongpan, Director of the Bangkok Marine Fisheries Development Center
- 6. Mr Monton Eiamsa-ard, Director of the Southern Marine Fisheries Development Center
- 7. Mr Prawim Vuthisin, Director of the Eastern Marine Fisheries Development Center
- 8. Mr Wannakiat Thubtimsang, former Director of the Chumphon Center
- 9. Dr Mala Supongpan, Senior Scientist, Bangkok Marine Fisheries Development Center
- 10. Mr Rangsa