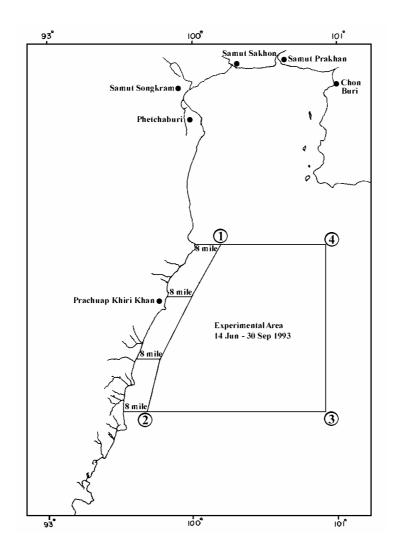

# **15.1** Experimental area in the East, 4 December 1992 - 16 January 1993

**15.2** Intensive experimental area off Prachuap Khiri Khan, 14 June – 30 September 1993