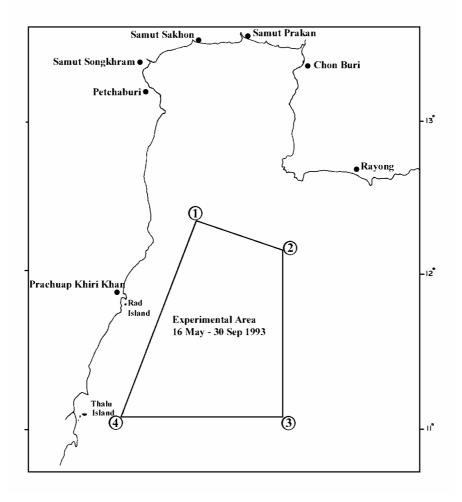

# **15.3** Intensive experimental area off Prachuap Khiri Khan, 16 May – 30 September 1993