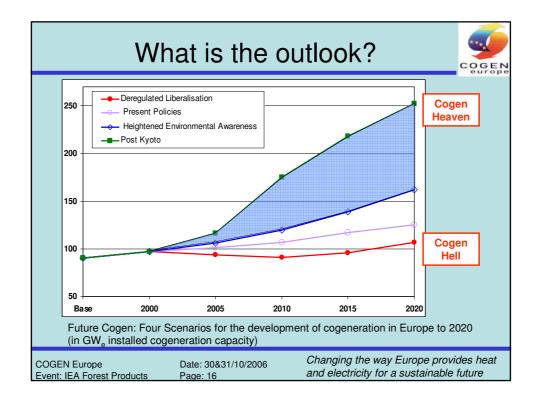

The Pulp and Paper industry in Europe has over 7 GWe of CHP capacity, approximately 10% of all CHP in Europe and is the third largest industrial sector after oil refining and chemicals. COGEN Europe estimates that the CHP capacity to grow to more than 18 GWe, generating 90TWh per year.