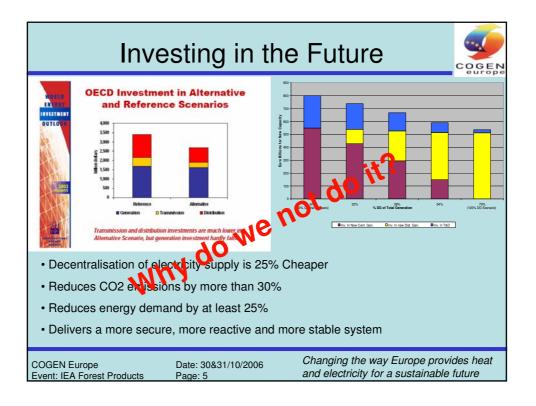

at delivers substantial reductions in greenhouse gases and other pollutants and is the single largest solution to meeting the Kyoto Protocol on climate change for Europe.

CHP is a major technology used by the pulp and paper industries in Europe and worldwide. It used is backed by the EU and its Member States and it is supported by a European Directive, which aims to promote and thus increase its use across Europe.

The Pulp and Paper industry in Europe has over 7 GWe of CHP capacity, approximately 10% of all CHP in Europe and is the third largest industrial sector after oil refining and chemicals. COGEN Europe estimates that the CHP capacity to grow to more than 18 GWe, generating 90TWh per year.

The key challenges for industry is to find mechanisms that maximise the use of CHP























|