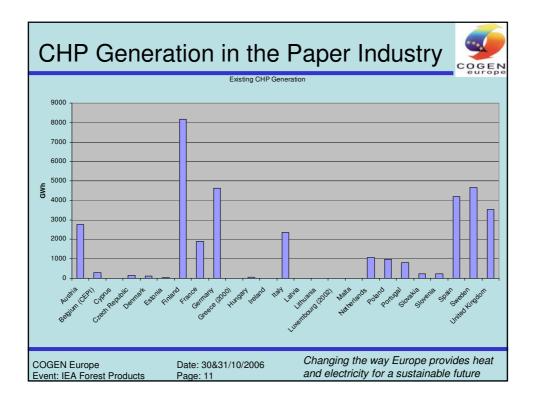

The Pulp and Paper industry in Europe has over 7 GWe of CHP capacity, approximately 10% of all CHP in Europe and is the third largest industrial sector after oil refining and chemicals. COGEN Europe estimates that the CHP capacity to grow to more than 18 GWe, generating 90TWh per year.