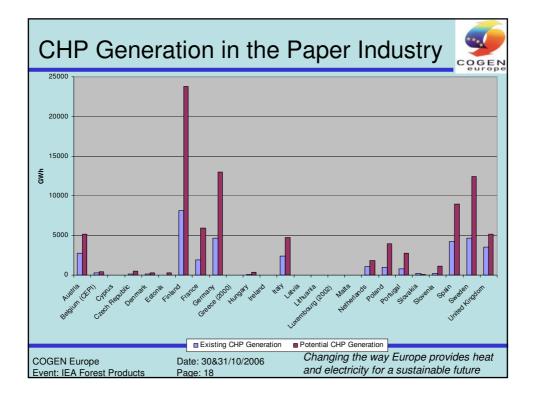

The Pulp and Paper industry in Europe has over 7 GWe of CHP capacity, approximately 10% of all CHP in Europe and is the third largest industrial sector after oil refining and chemicals. COGEN Europe estimates that the CHP capacity to grow to more than 18 GWe, generating 90TWh per year.