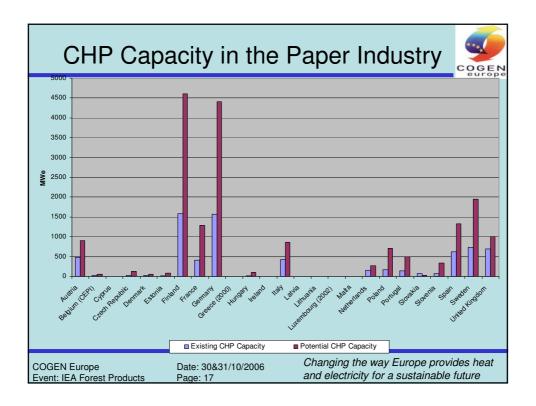

The Pulp and Paper industry in Europe has over 7 GWe of CHP capacity, approximately 10% of all CHP in Europe and is the third largest industrial sector after oil refining and chemicals. COGEN Europe estimates that the CHP capacity to grow to more than 18 GWe, generating 90TWh per year.