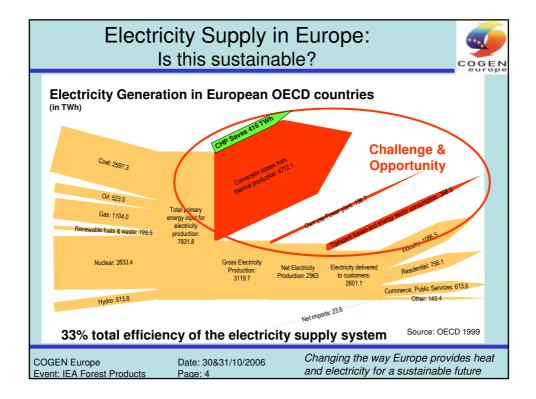

that delivers substantial reductions in greenhouse gases and other pollutants and is the single largest solution to meeting the Kyoto Protocol on climate change for Europe.

CHP is a major technology used by the pulp and paper industries in Europe and worldwide. It used is backed by the EU and its Member States and it is supported by a European Directive, which aims to promote and thus increase its use across Europe.

The Pulp and Paper industry in Europe has over 7 GWe of CHP capacity, approximately 10% of all CHP in Europe and is the third largest industrial sector after oil refining and chemicals. COGEN Europe estimates that the CHP capacity to grow to more than 18 GWe, generating 90TWh per year.

The key challenges for industry is to find mechanisms that maximise the use of CHP























|