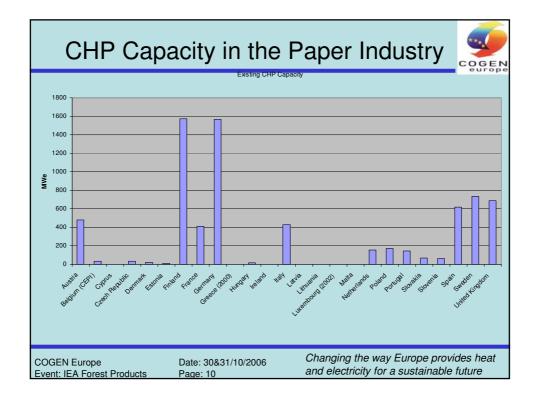

The Pulp and Paper industry in Europe has over 7 GWe of CHP capacity, approximately 10% of all CHP in Europe and is the third largest industrial sector after oil refining and chemicals. COGEN Europe estimates that the CHP capacity to grow to more than 18 GWe, generating 90TWh per year.