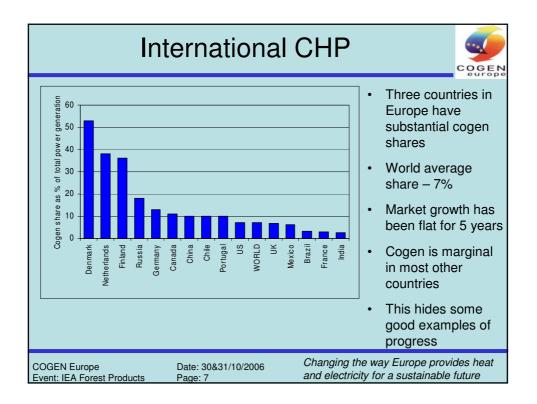

elivers substantial reductions in greenhouse gases and other pollutants and is the single largest solution to meeting the Kyoto Protocol on climate change for Europe.

CHP is a major technology used by the pulp and paper industries in Europe and worldwide. It used is backed by the EU and its Member States and it is supported by a European Directive, which aims to promote and thus increase its use across Europe.

The Pulp and Paper industry in Europe has over 7 GWe of CHP capacity, approximately 10% of all CHP in Europe and is the third largest industrial sector after oil refining and chemicals. COGEN Europe estimates that the CHP capacity to grow to more than 18 GWe, generating 90TWh per year.

The key challenges for industry is to find mechanisms that maximise the use of CHP























|