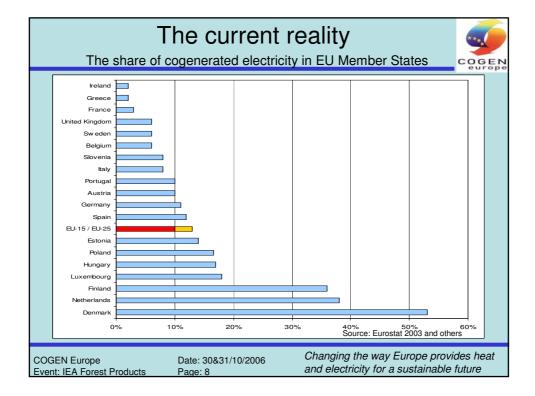

ivers substantial reductions in greenhouse gases and other pollutants and is the single largest solution to meeting the Kyoto Protocol on climate change for Europe.

CHP is a major technology used by the pulp and paper industries in Europe and worldwide. It used is backed by the EU and its Member States and it is supported by a European Directive, which aims to promote and thus increase its use across Europe.

The Pulp and Paper industry in Europe has over 7 GWe of CHP capacity, approximately 10% of all CHP in Europe and is the third largest industrial sector after oil refining and chemicals. COGEN Europe estimates that the CHP capacity to grow to more than 18 GWe, generating 90TWh per year.

The key challenges for industry is to find mechanisms that maximise the use of CHP























|