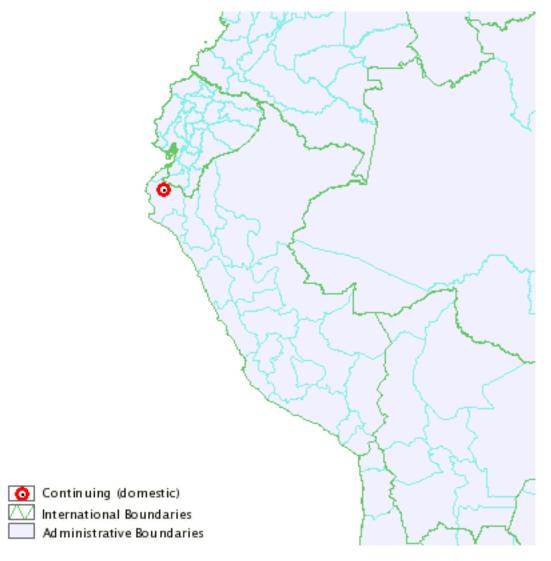

### Outbreak details

| Departamento        | Number of                                                                                                                                                                                                                                     | Provincia | Distrito  | Unit Type       | Location    | Latitude | Longitude | Start Date  | End Date:   | Water Type  | population | Production system |
|---------------------|-----------------------------------------------------------------------------------------------------------------------------------------------------------------------------------------------------------------------------------------------|-----------|-----------|-----------------|-------------|----------|-----------|-------------|-------------|-------------|------------|-------------------|
|                     | outbreaks                                                                                                                                                                                                                                     |           |           |                 |             |          |           |             |             |             |            |                   |
| PIURA- (this        | -                                                                                                                                                                                                                                             | Sullana   | Lancones  | Reservoir       | Piura       | -4.6125  | -80.4546  | 09/11/2017  |             | Fresh Water | Wild       | Open (e.g. wild   |
| report - submitted) |                                                                                                                                                                                                                                               |           |           |                 |             |          |           |             |             |             |            | fishery)          |
| Species             | Units for                                                                                                                                                                                                                                     | Morbidity | Mortality | Measuring units | Susceptible | Cases    | Deaths    | Killed and  | Slaughtered |             |            |                   |
|                     | morbidity and                                                                                                                                                                                                                                 |           |           |                 |             |          |           | disposed of |             |             |            |                   |
| Fish: Tilapia       | qual                                                                                                                                                                                                                                          | 4         | 4         | Animals         |             |          |           |             |             |             |            |                   |
| (Oreochromis        |                                                                                                                                                                                                                                               |           |           |                 |             |          |           |             |             |             |            |                   |
| niloticus)          |                                                                                                                                                                                                                                               |           |           |                 |             |          |           |             |             |             |            |                   |
| Affected            | ffected Artisanal fishermen reported atypical mortalities in the Poechos Reservoir (Lancones - Sullana, Piura); the tilapia affected in all stages (juveniles and adults) were found stranded, with dermal lesions (ulcers) and exophthalmos. |           |           |                 |             |          |           |             |             |             |            |                   |
| Population          |                                                                                                                                                                                                                                               |           |           |                 |             |          |           |             |             |             |            |                   |

# Outbreak maps

Printed on: Wed Feb 28 20:18:53 AST 2018 Page 3/3