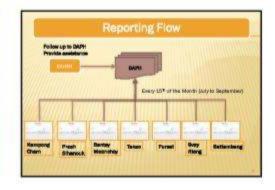

Dr. Sar Chetra and Chun Vireak of EAHMI Cambodia presented the status of piloting of the five standard reporting forms namely; Animal Quarantine Movement, Disease Outbreak Investigation, Farm Profile, Slaughtered Animals, and Animal Vaccination in the seven partner provinces of Banteay Meanchey, Battambang, Kampong Cham, Preah Sihanouk, Pursat, Svay Rieng, and Takeo. The first pilot program was implemented on 15 June to 15 September 2012 and the second pilot program on 1 December 2012 to 28 February 2013.

Furthermore, it was agreed that the piloting will continue until May 2013 and the NFPs will closely coordinate with the provinces to ensure report submission. The NFPs will conduct re-orientation in accomplishing the forms and the pilot standardized reporting forms can be expanded in other provinces later. The data collected during the piloting will be summarized and analyzed to demonstrate the usefulness and importance of the standard reporting forms to the Department of Animal Production and Health (Cambodia) and Department of Livestock and Fisheries (Lao PDR). Posters will be prepared on the reporting indicators for the EAHMI project Booth display during the ASWGL meeting in Manila on May 2013. Likewise, a full paper will be subsequently developed for presentation during the EAHMI Dissemination Workshop in September 2013.