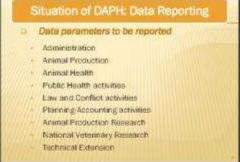

Dr. Sar Chetra and Chun Vireak of EAHMI Cambodia presented the status of piloting of the five standard reporting forms namely; Animal Quarantine Movement, Disease Outbreak Investigation, Farm Profile, Slaughtered Animals, and Animal Vaccination in the seven partner provinces of Banteay Meanchey, Battambang, Kampong Cham, Preah Sihanouk, Pursat, Svay Rieng, and Takeo. The first pilot program was implemented on 15 June to 15 September 2012 and the second pilot program on 1 December 2012 to 28 February 2013.

#### Outcomes from Piloting Activities

- The standardized reporting forms on five parameters (animal diseases/disease outbreak investigation, animal movement, number of vaccinated animate, number of slaughtered animal, and farm profile) were developed in the seven pilot provinces;
- Information from each standardized reporting form is more comprehensive,
- Data was submitted to DAPH via email (minimizing the reporting time).
- Capacity of provincial staff were improved in terms of reporting, report submission, data entry, CIS mapping)