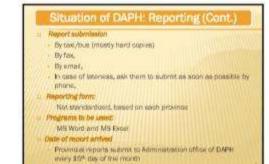

#### Situation of DAPH: Reporting (Cont.)

- Date of report arrived, period of preparation and date for submitting to MAFF
  - Report have to arrive Adm, office at least every 15<sup>th</sup> day of the month,
  - Adm. affice start to prepare summary report during 10 days (from 15<sup>th</sup> to 24<sup>th</sup> of the month);
  - On the 25<sup>th</sup> of the month, DAPH have to
  - submit the report to MAFF.