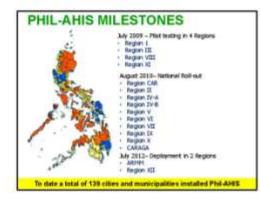

The EAHMI Project progress and achievements were presented by the RFP and RGISM which discussed the highlights of the February 2012 Tripartite Review Meeting, the institutional strengthening and GIS/GPS/MS Excel capacity building activities that have been implemented in the EAHMI member countries. The implementation progress of the Philippine Animal Health Information System (PhilAHIS) was shown and will be used as template for the pilot program on standardized reporting forms in Cambodia and Lao PDR. The status of the commissioned studies carried out by partner organizations and agencies in the member countries as well as the secondment programme that is currently being handled in the EAHMI Regional Base/Philippines were also reported.