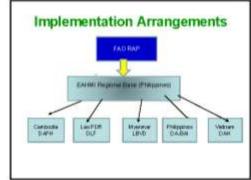

The EAHMI Project progress and achievements were presented by the RFP and RGISM which discussed the highlights of the February 2012 Tripartite Review Meeting, the institutional strengthening and GIS/GPS/MS Excel capacity building activities that have been implemented in the EAHMI member countries. The implementation progress of the Philippine Animal Health Information System (PhilAHIS) was shown and will be used as template for the pilot program on standardized reporting forms in Cambodia and Lao PDR. The status of the commissioned studies carried out by partner organizations and agencies in the member countries as well as the secondment programme that is currently being handled in the EAHMI Regional Base/Philippines were also reported.