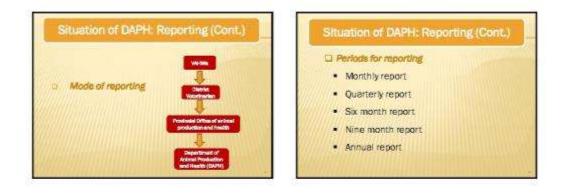

#### Situation of DAPH: Reporting (Cont.)

- Date of report arrived, period of preparation and date for submitting to MAFF
  - Report have to arrive Adm, office at least every 15<sup>th</sup> day of the month,
  - Adm. affice start to prepare summary report during 10 days (from 15<sup>th</sup> to 24<sup>th</sup> of the month);
  - On the 25<sup>th</sup> of the month, DAPH have to
  - submit the report to MAFF.

#### ituation of DAPH: Reporting (Cont.)

- For emergency reporting
- Relevant offices have to cooperate and prepare immediately by their own responsibility like: flood report, disease accurrence report, vaccination report etc. to be sent to MAFF on time.
- DAPH also has three task forces for emergency in case of disease outbreaks like: Al, FMD, PRRS etc.