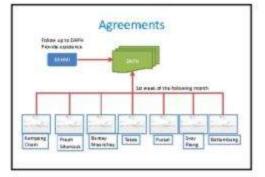

#### Agreements

- RAFO will submit the reporting forms to EAHM Lao PDR

   Database/015 Assistant will receive the forms from the 3
   growinors (reports must be received by Thursday).
   NFP will follow up, monitor and check the quality of reports.
- Assessment workshop on the pilot program will be organized in March 2013
- Central database will be established in DLF with the plot database initially established in CAHMI Lao POR under the jurisdiction of the NFR