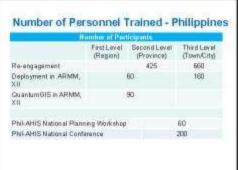

barangays of Davas del Norte and Compositeta Valley (DARFU XI, USM, CMU) – July 2012

















| Training<br>Level | Cambodia                        | Lao PDR                          | Vietnam                         | Myanmar                                       |
|-------------------|---------------------------------|----------------------------------|---------------------------------|-----------------------------------------------|
| Besic             |                                 | 18<br>(15 makis,<br>3 femáles)   | 76<br>(53 males,<br>23 females) | 21<br>(12 males,<br>9 females)                |
| intermediate      | 22<br>(19 milles,<br>3 females) | 19<br>(16 mailas,<br>3 fernales) | 24<br>(17 males,<br>7 females)  | 7<br>(all males)<br>(Training of<br>Trainers) |



















## Annex 4c. Presentation of EAHMI Cambodia











|    |                             | Partopatta |    | ital | Column .                |          | 1                      |
|----|-----------------------------|------------|----|------|-------------------------|----------|------------------------|
|    | Description                 |            | 1  | -    | 1.000                   | THEM.    | Lincology              |
| !  | WS BUILL &<br>Advance Excel | 14         | .9 | 10   | 08.7 at -17 Feb<br>3040 | 34 Disys | 108<br>Phran fiel      |
| 2  | Access                      | 10         | 1  | 18   | 10 Milt-10 Apr<br>2010  | 19 Dates | ICS<br>Phrom Par       |
| J. | ORDOP/9                     | 1          | 1  | 10   | 2954ar-20 Har<br>2010   | 2 Days   | Gapter<br>Et