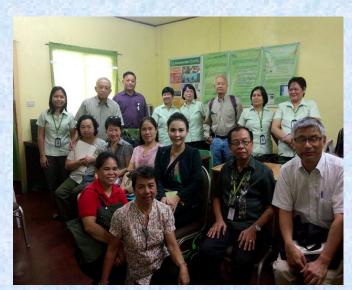

# Study tour in the Philippines

Objective

: To learn from the experience of Bureau of Agricultural Statistics of Philippine Statistics Authority in implementing rice data quality control at national and regional level

#### • Location

- : Bureau of Agricultural Statistics headquarters
- : Regional and provincial offices, Pampanga and Batangas

#### • Participants

: Four Thai officers from Office of Agricultural Economics of Ministry Agriculture and Cooperatives

# Study tour in the Philippines

- Duration
  - : 29 June to 4 July
- Main topics
  - : Structure of data quality control system
  - : Implementation of data quality control
  - : Integration of mock interviews and dry-run exercises in the pre-survey training
  - : Back checking and spot checking
  - : Data review and validation