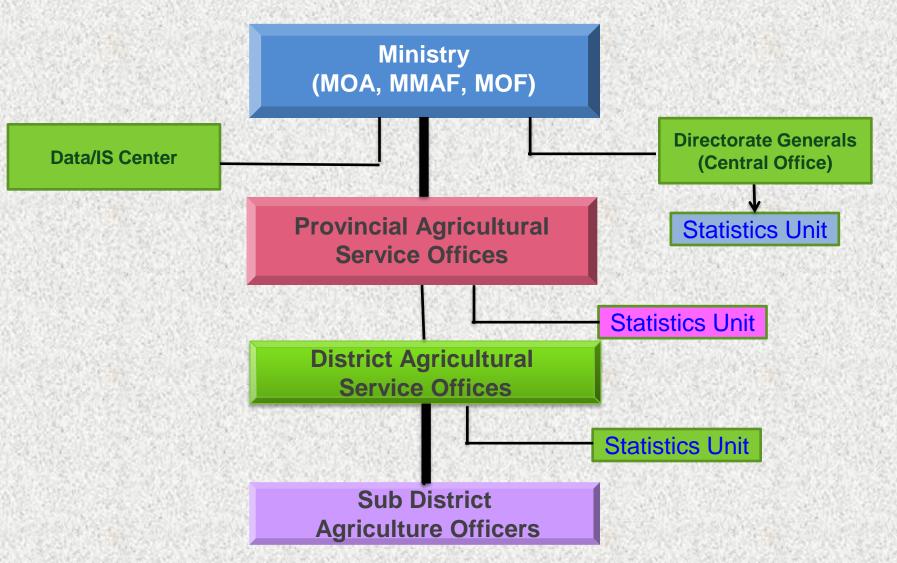

dcrops, Horticulture and Plantation Statistics (25)

Directorate of Forestry, Animal Husbandry and Fishery Statistics (25)

### MOA Organizational Structure



## CENTER FOR AGRICULTURAL DATA AND INFORMATION SYSTEMS (CADIS)

#### **DIRECTOR**

GENERAL AFFAIR DIVISION

PERSONNEL & FACILITIES SUBDIVISION

PLANNING & FINANCE SUBDIVISION

CROPS STATISTICS DIVISION

FOOD CROPS & LIVESTOCKS SUBDIVISION

HORTICULTURE & ESTATE CROPS SUBDIVISION

NON CROPS
STATISTICS DIVISION

AGRIC INFRASTRUCTURE & FACILITIES SUBDIVISION

AGRIC SOCIAL & ECONOMIC SUBDIVISION

#### **Functional Staffs:**

- IT Specialists
- Statisticians

IS
DEVELOPMENT
DIVISION

IS APLICATION SUBDIVISION

COMPUTER NETWORK SUBDIVISION

MULTIMEDIA APLICATION SUBDIVISION

## Organization of Agricultural Statistic at Ministrial Level



## Integration and Coordination of Agricultural Statistics

#### **1. NSO**

- Census
- Surveys

#### 2. MINISTRIES

- Surveys
- Administrative Reports

#### 3. LOCAL AGRICULTURAL SERVICE OFFICES

- Surveys
- Administrative Reports

## Agricultural Statistics System In Indonesia

CENSUS ONCE EVERY TEN YEARS

1. Census of Population (in the year ending 0 (zero)

2. Census of Agriculture (in the year ending 3)



**Agriculture Statistics** 

**Fisheries Statistics** 

**Forestry Statistics** 



- Identify the population of economic activities
- update the directory
- Create a map of economic activities distributions



- Agriculture Household
- Agriculture Establishment
- Characteristics of Agriculture Activities



#### Coordination of Agricultural Statistics





#### **DATA FLOW for FO