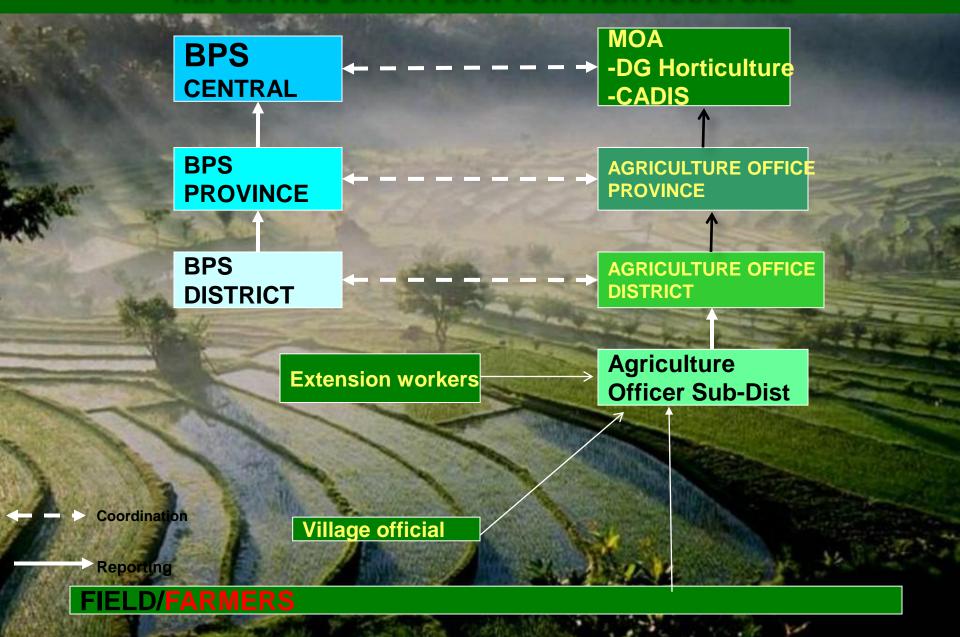

| REAL                       | FORECAST                  |                        |  |
| 2 Forecast II (t)   | Early Nov                       | REAL                       |                           | FORECAST               |  |
| 3 Preliminary (t-1) | Early March                     | REAL (data not yet final)  |                           |                        |  |
| 4 Final (t-1)       | Early July                      | REAL (data has been final) |                           |                        |  |
|                     |                                 |                            |                           | invellet               |  |

- ► Preliminary Figure is released
- Final Figure is released

Preliminary Figure -> invalid



#### REPORTING DATA FLOW FOR HORTICULTURE



## REPORTING SCHEDULE FOR HORTICULTURE DATA

| No            | TYPES OF REPORT