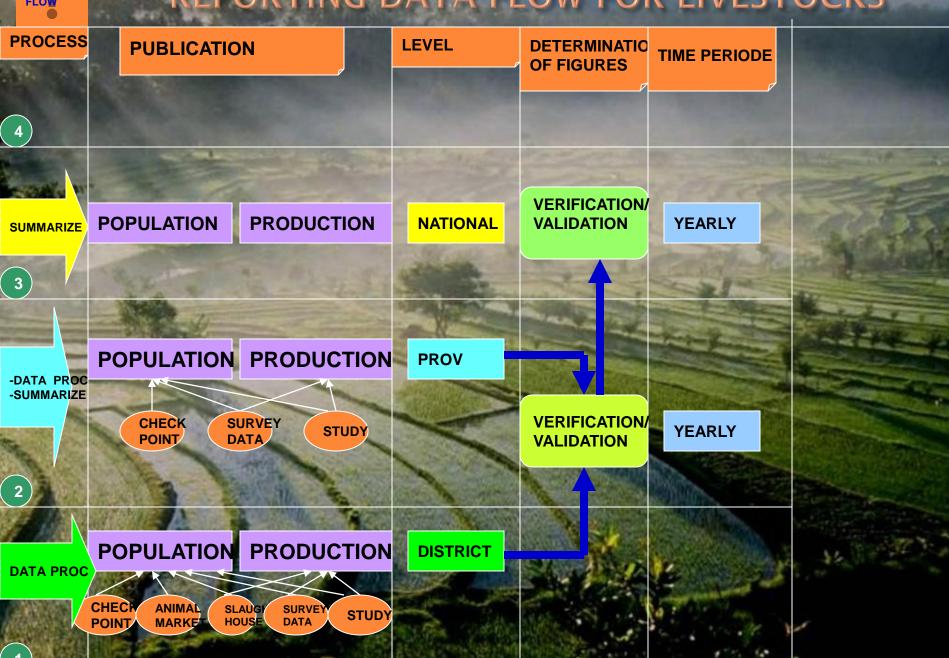

oductivity
- · DATA t-1
- District Level: BPS and Local Agriculture Office
- Provice Level: BPS and Local agriculture office
- Central level: BPS, Local agriculture office DG Horticulture, CADI



#### REPORTING DATA FLOW FOR ESTATE CROP DATA



## ESTATE CROPS DATA COLLECTION METHOD

| METHODE         | TYPE OF DATA                  | PERIODE | REMARKS              |
|-----------------|-------------------------------|---------|----------------------|
| Complete report | Area,<br>production,<br>yield | Yearly  |                      |
| Sampling        | Productivity                  |         | Still in development |

•Number of commodities: 22

12 major commodities dan 10 other commodities

Big Plantation: BPS, Small farm: Estate crop office





#### REPORTING DATA FLOW FOR LIVESTOCKS



### LIVESTOCK DATA

1969 - 2014

1969 - 2014

1969 - 2014

1969 - 2014

1969 - 2014

1969 - 2014

1969 - 2014

1969 - 2014

1981 - 2014

1969 - 2014

1969 - 2014

1969 - 2014

1969 - 2014

1969 - 2014

**MAJOR DATA** 

#### **POPULATION**

**BEEF CATTLE** 

**DAIRY CATTLE** 

**BUFFALO** 

**HORSE** 

**GOAT** 

**SHEEP** 

PIG

**NATIVE CHICKEN** 

**BROILER** 

**LAYER** 

**DUCK** 

**PRODUCTION** 

**MEAT** 

**EGG** 

**MILK** 

SERIES OF DATA

**PUBLICATIONS** 

**AGRICULTURAL** 

**AGRICULTURAL STATISTICS POCKET** BOOK

**AGRICULTURAL STATISTICS DATABASE** 

**WEB BASE** 

**STATISTICS** 

**ANALYSIS** 

**LIVESTOCK OUTLOOKS** 







是在东西



## Data and Information Network at Ministrial Level





# Agricultural Data Classification

Upstream/Input Data:

Machineries, Fertilizer,