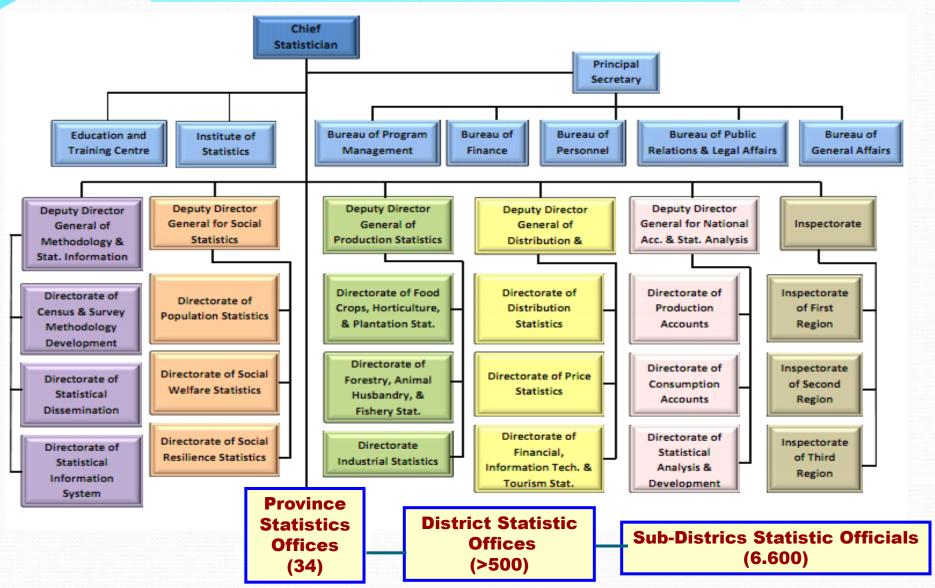

#### Organization Of NSO-Indonesia

#### **CHIEF OF STATISTICIAN**

Deputy
Methodology
& Information

Directorate of Census and Survey Methodology Development (25)

**Directorate of Disemination (25)** 

Directorate of Information System (25)

Provincial Statistics Offices (33)

Districs Statistic Offices (>500)

Sub Districs
Statistic Officers
(6600)

Deputy Production

Directorate of Foodcrops, Horticulture and Plantation Statistics (25)

Directorate of Forestry, Animal Husbandry and Fishery Statistics (25)