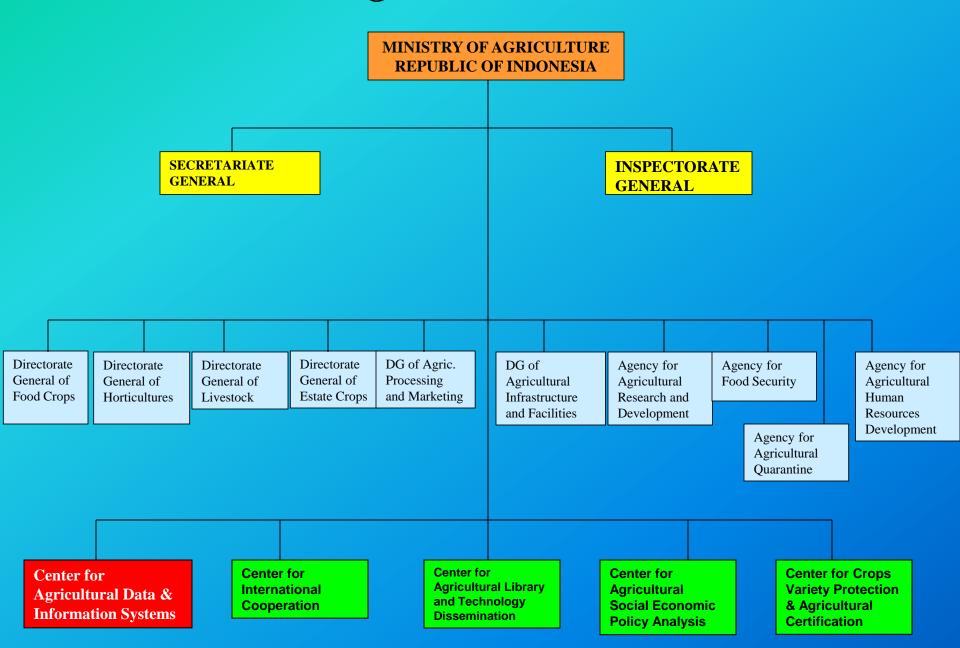

more detail annually by interviewing them. This method is also used for collecting establishment with legal entity for horticulture crops, livestock, and fishery.

## Institutional Set Up

#### Organization Of NSO-Indonesia



#### Organization Of NSO-Indonesia (Agricultural Related)

#### **CHIEF OF STATISTICIAN**

Deputy
Methodology
& Information

Directorate of Census and Survey Methodology Development (25)

**Directorate of Disemination (25)** 

Directorate of Information System (25)

Provincial Statistics Offices (33)

Districs Statistic Offices (>500)

Sub Districs
Statistic Officers
(6600)

Deputy Production

Directorate of Foodcrops, Horticulture and Plantation Statistics (25)

Directorate of Forestry, Animal Husbandry and Fishery Statistics (25)

### MOA Organizational Structure



## CENTER FOR AGRICULTURAL DATA AND INFORMATION SYSTEMS (CADIS)

#### **DIRECTOR**

GENERAL AFFAIR DIVISION

PERSONNEL & FACILITIES SUBDIVISION

PLANNING & FINANCE SUBDIVISION

CROPS STATISTICS DIVISION

FOOD CROPS & LIVESTOCKS SUBDIVISION

HORTICULTURE & ESTATE CROPS SUBDIVISION

NON CROPS
STATISTICS DIVISION

AGRIC INFRASTRUCTURE & FACILITIES SUBDIVISION

AGRIC SOCIAL & ECONOMIC SUBDIVISION

#### **Functional Staffs:**

- IT Specialists
- Statisticians

IS
DEVELOPMENT
DIVISION

IS APLICATION SUBDIVISION

COMPUTER NETWORK SUBDIVISION

MULTIMEDIA APLICATION SUBDIVISION

## Organization of Agricultural Statistic at Ministrial Level



## Integration and Coordination of Agricultural Statistics

#### **1. NSO**

- Census
- Surveys

#### 2. MINISTRIES

- Surveys
- Administrative Reports

###