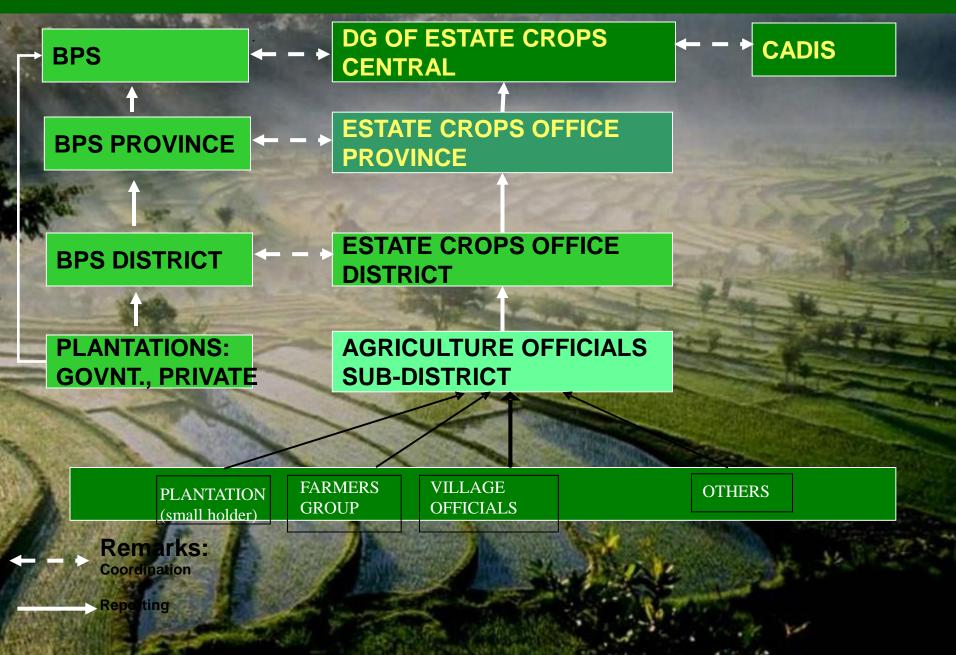

|
| CONTRACTOR OF | PART TO THE PART OF THE PART O | The Paris | THE STATE OF THE S |

### VALIDATION AND VERIFICATION

- Yearly data: area, production, productivity
- · DATA t-1
- District Level: BPS and Local Agriculture Office
- Provice Level: BPS and Local agriculture office
- Central level: BPS, Local agriculture office DG Horticulture, CADI



#### REPORTING DATA FLOW FOR ESTATE CROP DATA



## ESTATE CROPS DATA COLLECTION METHOD

| METHODE         | TYPE OF DATA                  | PERIODE | REMARKS              |
|-----------------|-------------------------------|---------|----------------------|
| Complete report | Area,<br>production,<br>yield | Yearly  |                      |
| Sampling        | Productivity                  |         | Still in development |

•Number of commodities: 22

12 major commodities dan 10 other commodities

Big Plantation: BPS, Small farm: Estate crop office





#### REPORTING DATA FLOW FOR LIVESTOCKS



### LIVESTOCK DATA

1969 - 2014

1969 - 2014

1969 - 2014

1969 - 2014

1969 - 2014

1969 - 2014

1969 - 2014

1969 - 2014

1981 - 2014

1969 - 2014

1969 - 2014

1969 - 2014

1969 - 2014

1969 - 2014

**MAJOR DATA** 

#### **POPULATION**

**