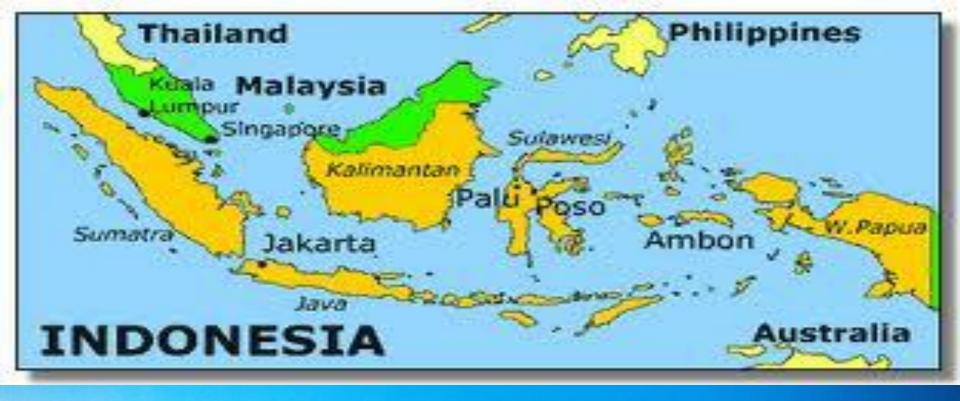

#### THE FIVE LARGES ISLANDS OF INDONESIA

1. Sumatera 473,606 km<sup>2</sup> = 47.36 million ha

2. Java  $132,107 \text{ km}^2 = 13,21 \text{ million ha}$ 

3. Kalimantan  $539,460 \text{ Km}^2 = 53,95 \text{ million ha}$ 

4. Sulawesi 189,216 km<sup>2</sup> = 18,92 million ha

5. Papua  $421,981 \text{ km}^2 = 42.20 \text{ million ha}$ 