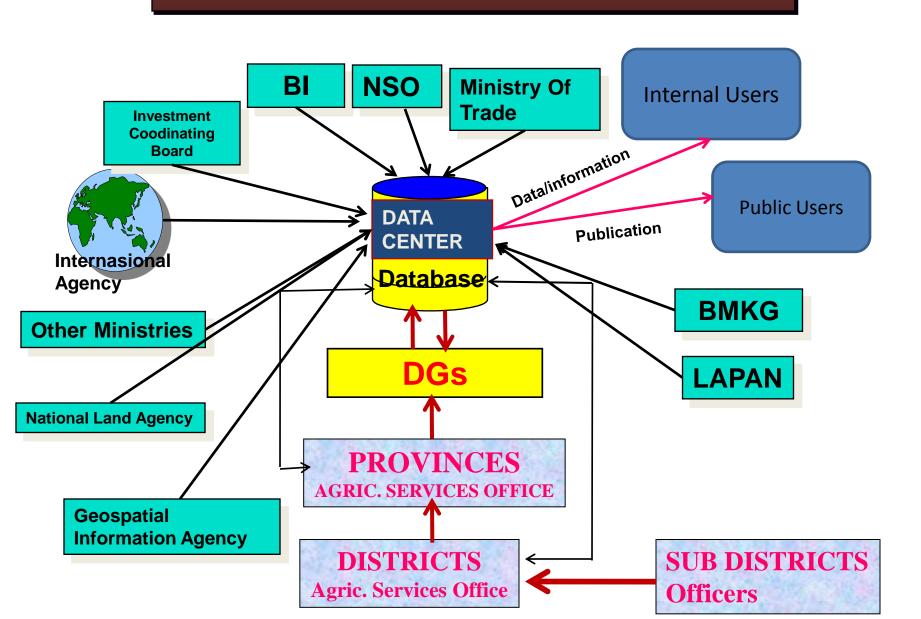

## Integration and Coordination of Agricultural Statistics

#### **1. NSO**

- Census
- Surveys

#### 2. MINISTRIES

- Surveys
- Administrative Reports

#### 3. LOCAL AGRICULTURAL SERVICE OFFICES

- Surveys
- Administrative Reports

## Agricultural Statistics System In Indonesia

CENSUS ONCE EVERY TEN YEARS

1. Census of Population (in the year ending 0 (zero)

2. Census of Agriculture (in the year ending 3)

**Agriculture Statistics** 

**Fisheries Statistics** 

**Forestry Statistics** 

- Identify the population of economic activities
- update the directory
- Create a map of economic activities distributions

- Agriculture Household
- Agriculture Establishment
- Characteristics of Agriculture Activities

#### Coordination of Agricultural Statistics