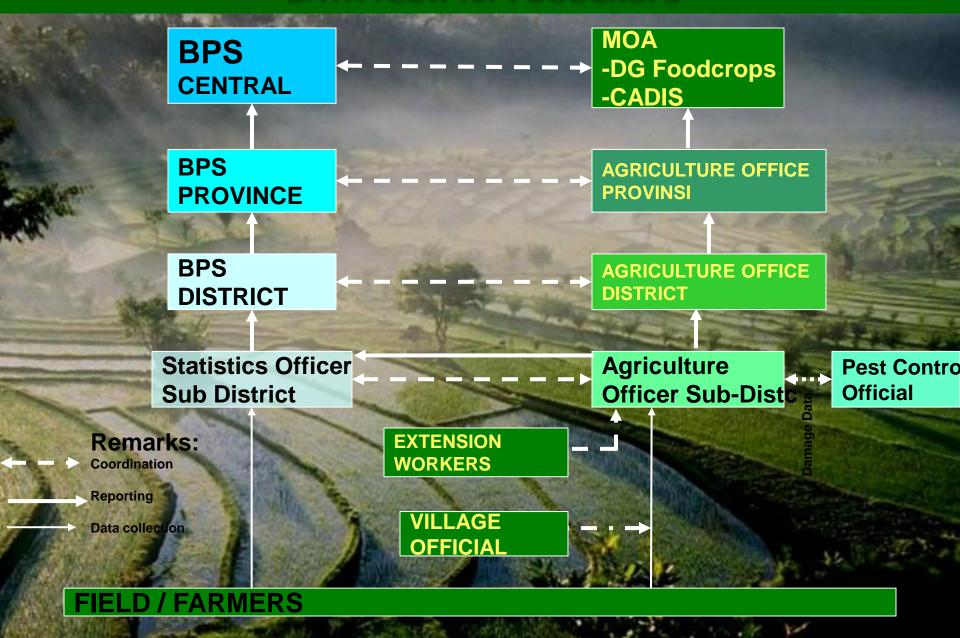

#### **DATA FLOW for FOODCROPS**

#### REPORTING SCHEDULE OF FOOD CROPS DATA

| PERIODE             | TYPE OF<br>REPORTS                         | JAVA<br>(DUE DATE)                                                           | OUTSIDE JAVA<br>(DUE DATE) |  |  |
|---------------------|--------------------------------------------|------------------------------------------------------------------------------|----------------------------|--|--|
| Monthly             | -PADDY (Area)<br>-SECONDARY<br>CROP (Area) | Day 5 <sup>th</sup>                                                          | Day 10 <sup>th</sup>       |  |  |
| Yearly              | -PADDY FIELD<br>-MACHINARIES<br>-SEEDS     | January 5 <sup>th</sup>                                                      | Januari 10 <sup>th</sup>   |  |  |
| Subround            | SUB-L Form<br>SUB-DS Form                  | Two weeks before <i>subround</i> begin One week before <i>subround</i> begin |                            |  |  |
| During harvest time | SUB-S Form                                 | Applicable for harvest month only                                            |                            |  |  |
|                     | TOTAL TOTAL STREET                         |                                                                              | Will be                    |  |  |