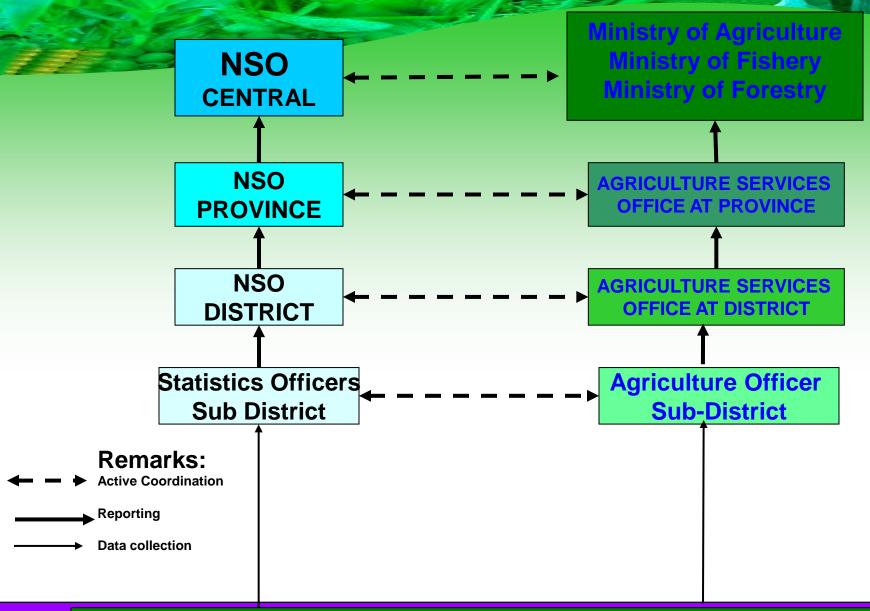

## Integration and Coordination of Agricultural Statistics

#### **1. NSO**

- Census
- Surveys

#### 2. MINISTRIES

- Surveys
- Administrative Reports

#### 3. LOCAL AGRICULTURAL SERVICE OFFICES

- Surveys
- Administrative Reports