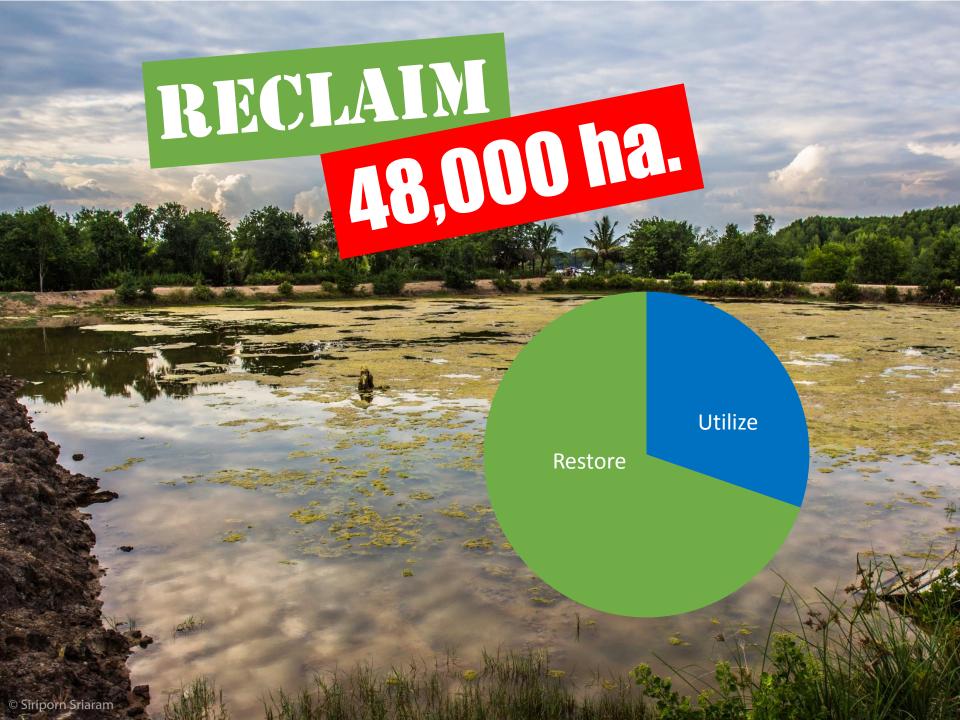

## Mangrove restoration

Total Budget for Department of Marine and Coastal Resources, 2011-2015 (BIOFIN project)