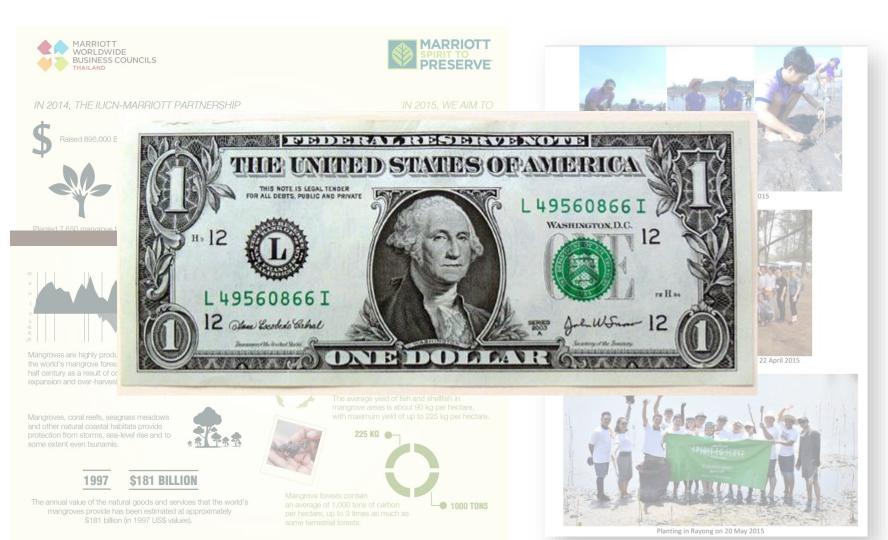

ให้ตราพระราชบัญญัติขึ้นไว้โดยคำแนะนำและยินยอมของ สภานิติบัญญัติแห่งชาติ ดังต่อไปนี้

มาตรา ๑ พระราชบัญญัตินี้เรียกว่า "พระราชบัญญัติส่งเสริมการบริหารจัดการทรัพยากร ทางทะเลและชายฝั่ง พ.ศ. ๒๕๕๘"

มาตรา ๒ พระราชบัญญัตินี้ให้ใช้บังคับเมื่อพ้นกำหนดเก้าสิบวันนับแต่วันประกาศ ในราชกิจจานเบกษาเป็นต้นไป

มาตรา ๓ ในพระราชบัญญัตินี้

โดยที่เป็นการสมควรมีกฎหมายว่าต

"ทรัพยากรทางทะเลและชายฝั่ง" หมายความว่า สิ่งที่มีอยู่หรือเกิดขึ้นตามธรรมชาติในบริเวณทะเล



Mangrove protection



## Mangrove restoration

Total Budget for Department of Marine and Coastal Resources, 2011-2015 (BIOFIN project)

#### **Department of Marine and Coastal Resources**



Source: Thailand's National Budget for the Fiscal Year 2015





## Community-based mangrove management





# Mangrove projects – Marriott Hotels and Resorts



# Mangrove project Mubadala Petroleum



### Ideas for project piloting and implementation