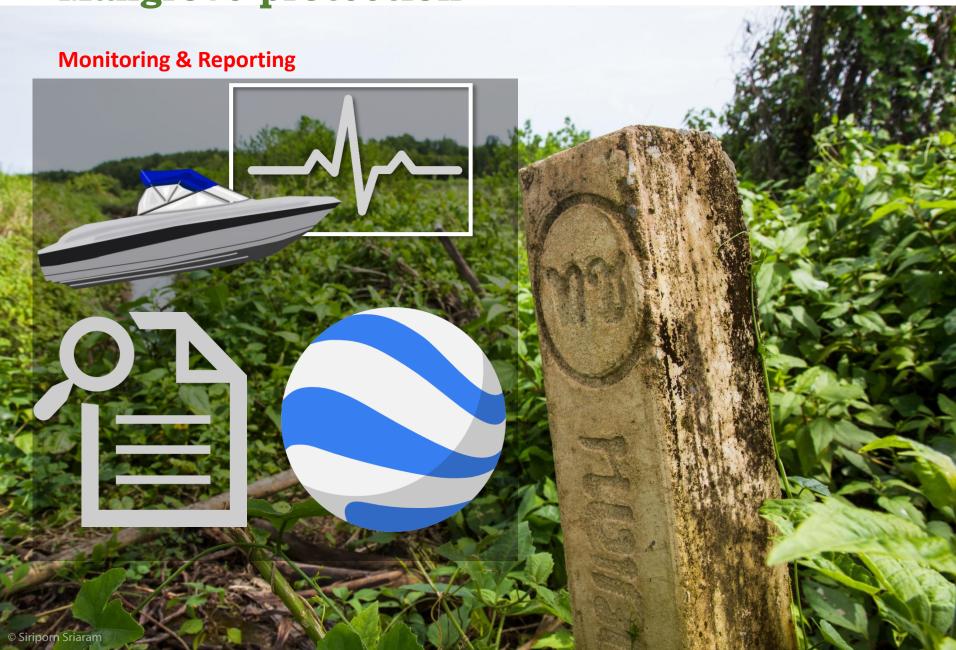

กาศว่า

หน้า ๔๙ ราชกิจจานุเบกษา

๒๖ มีนาคม ๒๕๕๘

**Promotion of Marine** and Coastal Resources Management Act B.E. 2558 (2015)

ส่งเสริมการบริหา

ให้ไว้ ณ วัน

Designate Mangrove Conservation Areas and **Coastal Resources Protected** พระบาทสมเด็จพระปรมินทรง Areas. Overseen by local & national committees

จึงทรงพระกรุณาโปรดเกล้าฯ ให้ตราพระราชบัญญัติขึ้นไว้โดยคำแนะนำและยินยอมของ สภานิติบัญญัติแห่งชาติ ดังต่อไปนี้

มาตรา ๑ พระราชบัญญัตินี้เรียกว่า "พระราชบัญญัติส่งเสริมการบริหารจัดการทรัพยากร ทางทะเลและชายฝั่ง พ.ศ. ๒๕๕๘"

มาตรา ๒ พระราชบัญญัตินี้ให้ใช้บังคับเมื่อพ้นกำหนดเก้าสิบวันนับแต่วันประกาศ ในราชกิจจานเบกษาเป็นต้นไป

มาตรา ๓ ในพระราชบัญญัตินี้

โดยที่เป็นการสมควรมีกฎหมายว่าต

"ทรัพยากรทางทะเลและชายฝั่ง" หมายความว่า สิ่งที่มีอยู่หรือเกิดขึ้นตามธรรมชาติในบริเวณทะเล



Mangrove protection



## Mangrove restoration

Total Budget for Department of Marine and Coastal Resources, 2011-2015 (BIOFIN project)

#### **Department of Marine and Coastal Resources**



Source: Thailand's National Budget for the Fiscal Year 2015





## Community-based mangrove management





# Mangrove projects – Marriott Hotels and Resorts



# Mangrove project Mubadala Petroleum



### Ideas for project piloting and implementation