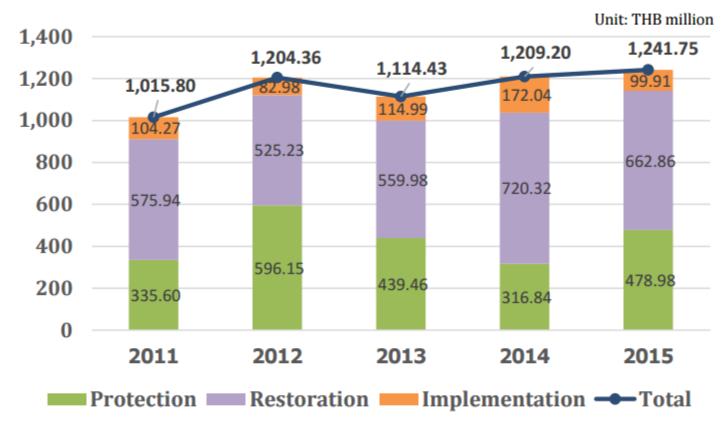

## Mangrove restoration

Total Budget for Department of Marine and Coastal Resources, 2011-2015 (BIOFIN project)

#### **Department of Marine and Coastal Resources**

Source: Thailand's National Budget for the Fiscal Year 2015