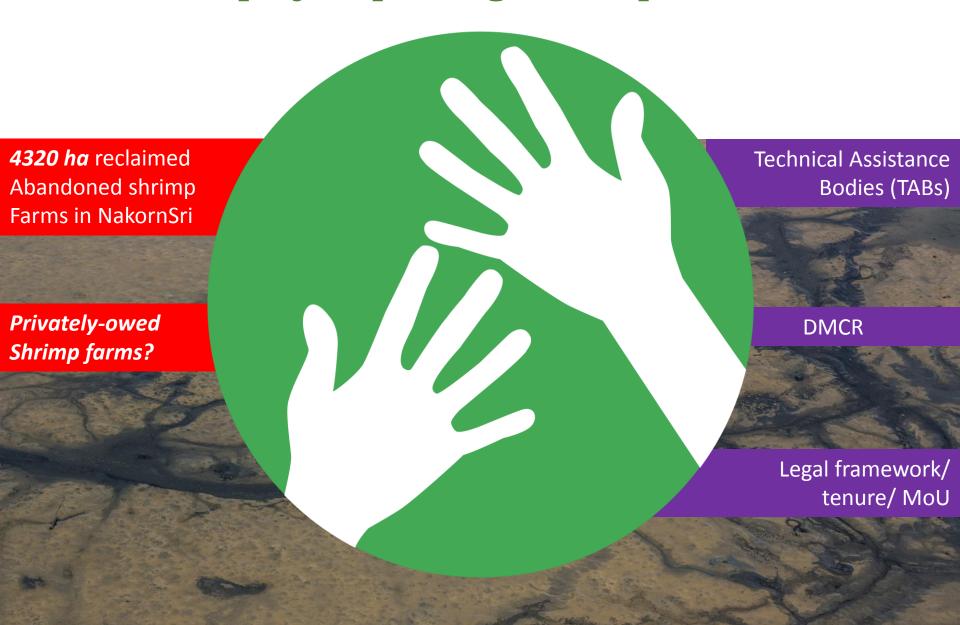

ระราชบัญญัตินี้เรียกว่า "พระราชบัญญัติส่งเสริมการบริหารจัดการทรัพยากร ทางทะเลและชายฝั่ง พ.ศ. ๒๕๕๘"

มาตรา ๒ พระราชบัญญัตินี้ให้ใช้บังคับเมื่อพ้นกำหนดเก้าสิบวันนับแต่วันประกาศ ในราชกิจจานเบกษาเป็นต้นไป

มาตรา ๓ ในพระราชบัญญัตินี้

โดยที่เป็นการสมควรมีกฎหมายว่าต

"ทรัพยากรทางทะเลและชายฝั่ง" หมายความว่า สิ่งที่มีอยู่หรือเกิดขึ้นตามธรรมชาติในบริเวณทะเล



Mangrove protection



## Mangrove restoration

Total Budget for Department of Marine and Coastal Resources, 2011-2015 (BIOFIN project)

#### **Department of Marine and Coastal Resources**



Source: Thailand's National Budget for the Fiscal Year 2015





## Community-based mangrove management





# Mangrove projects – Marriott Hotels and Resorts



# Mangrove project Mubadala Petroleum



### Ideas for project piloting and implementation