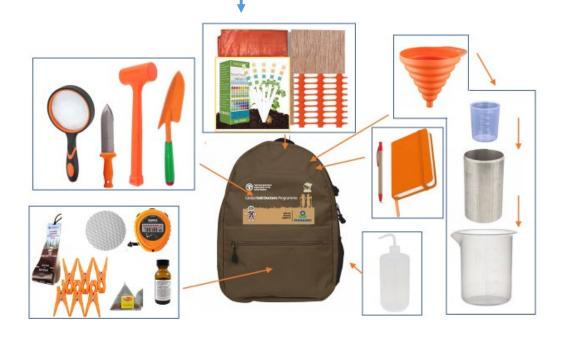

| Soil Kit - Standard version (qualitative assessment) |                      |  |  |  |
|------------------------------------------------------|----------------------|--|--|--|
| Туре                                                 | Feature              |  |  |  |
| Physical properties                                  | Texture              |  |  |  |
|                                                      | Organic matter*      |  |  |  |
|                                                      | Infiltration         |  |  |  |
|                                                      | Soil structure       |  |  |  |
|                                                      | Aggregate stability  |  |  |  |
| Chemical properties                                  | Soil pH              |  |  |  |
|                                                      | Carbonates           |  |  |  |
| Biological properties                                | Litter decomposition |  |  |  |
|                                                      | Invertebrates        |  |  |  |
|                                                      | Roots status*        |  |  |  |

## Soil educational kits

LDD Thailand pH Kit

### Reagents if needed:

- Mild acid (carbonates)
- Hydrogen peroxide (OM oxides)
- NaF (allophones)
- Hellige (pH universal reagent)
- Other specific reagents

In some countries, baking soda and vinegar are used for extreme pH observation

- The GSP can provide the containers and the local laboratories the reagents if needed.
- If possible, the programme promotes soil laboratory analysis for specific soil assessment
- Develop a Soil Doctor posters for soil laboratory analysis: what to analyse in soils? How to interpret a soil analysis?
- Additional information to develop: crops requirements and deficiencies symptoms