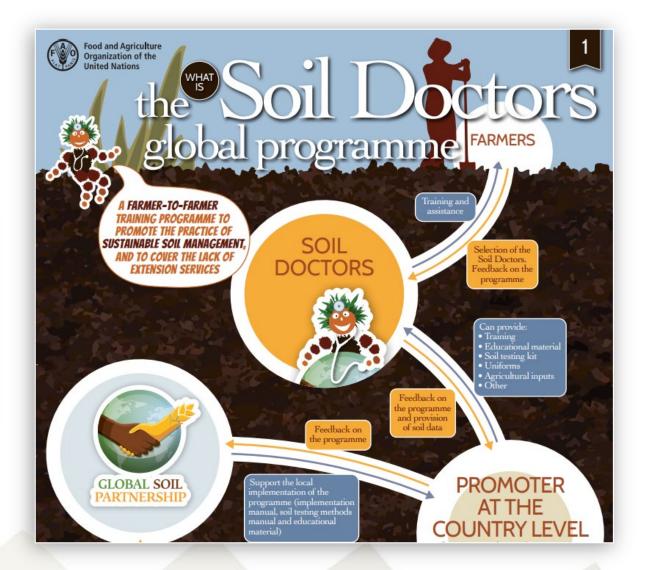

# 5<sup>th</sup> Meeting of the **Asian Soil Laboratory Network** (SEALNET)

20 October 2021



## Global Soil Doctors Programme

Implementation activities





## What is it?





















| Country                      | Promoter              | Торіс           | Trainers | Farmers    | Soil Doctors |
|------------------------------|-----------------------|-----------------|----------|------------|--------------|
| Kazakhstan                   | Farmers association   | Salinity        | 10       | 200 to 300 | 50           |
| Bangladesh                   | SRDI - DAE            | Soils4nutrition | 10       | 800        | 15           |
| Thailand –<br>Lancang-Mekong | Thailand - LDD        | TBD             | TBD      | TBD        | TBD          |
| Burkina Faso                 | TBD                   | Soils4nutrition | TBD      | TBD        | TBD          |
| Malawi                       | TBD                   | Soils4nutrition | TBD      | 500 to 800 |