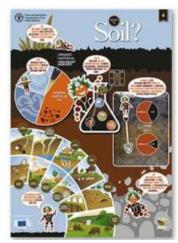

#### What is soil?

Soils are complex mixtures of minerals, water, air, organic matter, and countless organisms that together support life on Earth.

Download PDF: High res

Official languages: French | Spanish | Chinese | Russian | Arabic