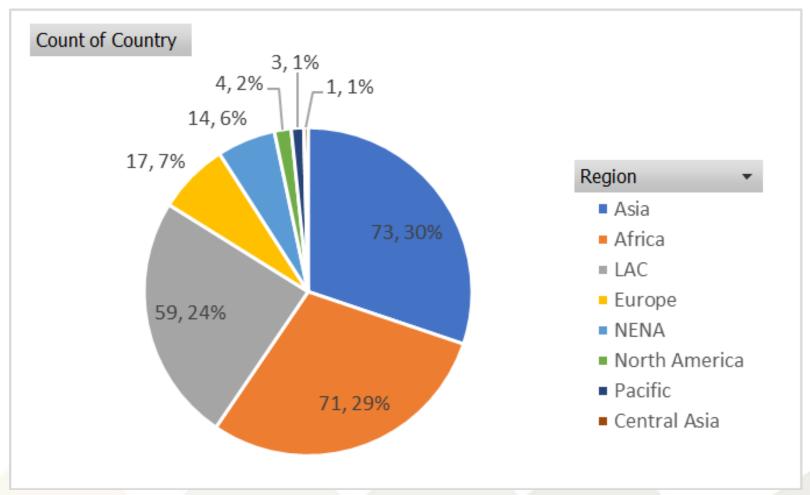

# 5<sup>th</sup> Meeting of the **Asian Soil Laboratory Network** (SEALNET)

20 October 2021



## Global Soil Doctors Programme

Implementation activities





## What is it?





















| Country                      | Promoter              | Торіс           | Trainers | Farmers    | Soil Doctors |
|------------------------------|-----------------------|-----------------|----------|------------|--------------|
| Kazakhstan                   | Farmers association   | Salinity        | 10       | 200 to 300 | 50           |
| Bangladesh                   | SRDI - DAE            | Soils4nutrition | 10       | 800        | 15           |
| Thailand –<br>Lancang-Mekong | Thailand - LDD        | TBD             | TBD      | TBD        | TBD          |
| Burkina Faso                 | TBD                   | Soils4nutrition | TBD      | TBD        | TBD          |
| Malawi                       | TBD                   | Soils4nutrition | TBD      | 500 to 800 | TBD