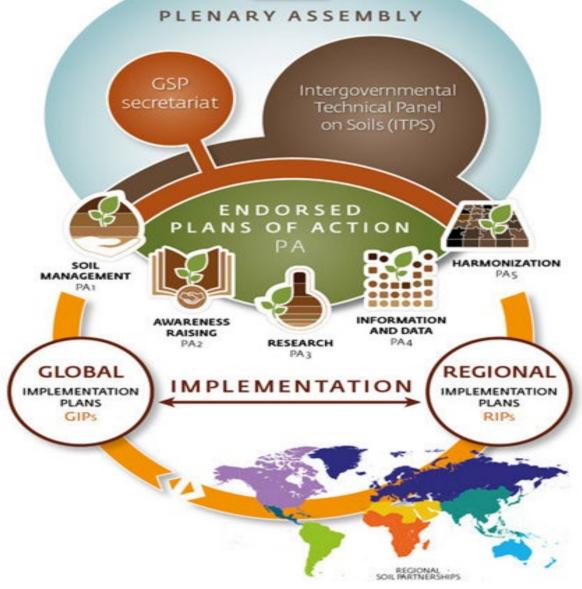

## **Project Outcome**

The outcome of this project will be to strengthen the capacity of AFACI countries on soil data management and processing for increasing soil data interoperability, soil maps development and the establishment or strengthening of national soil information systems under GloSIS.

- Build consistent and updated national soil information systems to contribute to GloSIS;
- Share and transfer soil knowledge and new technology within and beyond the region;
- Provide soil information to all those with an interest in sustainable soil and land management;
- Train a new generation of experts in soil science and management.