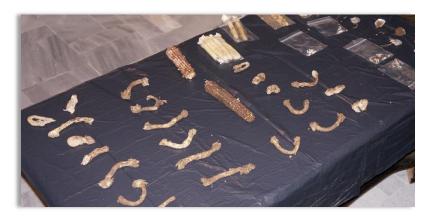

#### **Practical exercises**

- distribution of baits for noninvasive sampling of wild boar at feeding locations following observation of wild animals and collection of baits;
- trapping systems for wild boar;
- clinical investigation, dissection and sampling of hunted wild boar for contagious animal diseases;

#### Conclusions

- wildlife management and surveillance strategy should be further developed with specific part in the Contingency plans designated for this particular purpose;
- common strategies for the control of animal contagious diseases in wildlife should be developed for the Balkan region;
- manual on Biosafety good practices during the game processing for veterinarians and hunters;
- non-invasive sampling to be used as first indicator method for the early detection of FMD introduction;
- further development of ANIMO principle (Active, Non-Invasive Management of Outbreaks), of sampling procedures and their inclusion in the national animal disease surveillance programmes.