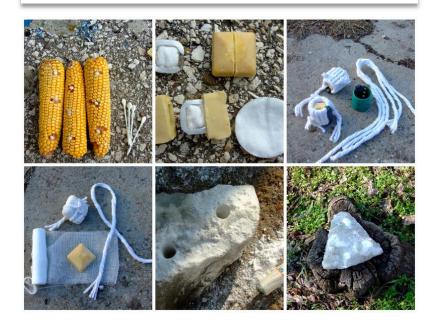

#### **Practical exercises**

- distribution of baits for noninvasive sampling of wild boar at feeding locations following observation of wild animals and collection of baits;
- trapping systems for wild boar;
- clinical investigation, dissection and sampling of hunted wild boar for contagious animal diseases;