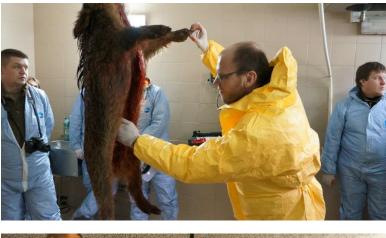

#### **Practical exercises**

- distribution of baits for noninvasive sampling of wild boar at feeding locations following observation of wild animals and collection of baits;
- trapping systems for wild boar;
- clinical investigation, dissection and sampling of hunted wild boar for contagious animal diseases;

#### **Practical exercises**

- exercising biosafety and biosecurity in game collection center
- wildlife management systems in place – presentations from participating countries;
- development of the common strategies for wildlife surveillance and animal disease control in the wildlife – group activities.