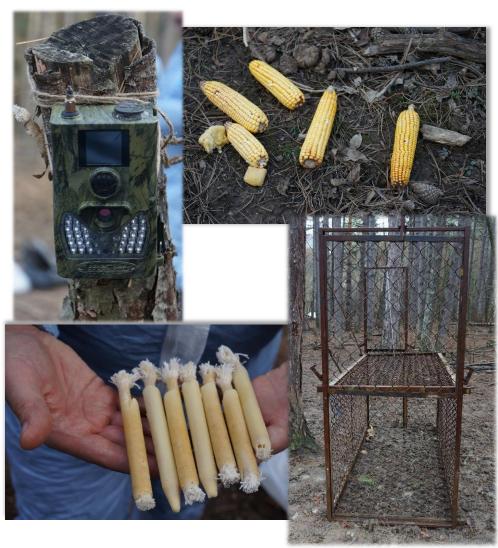

#### **Practical exercises**

- distribution of baits for noninvasive sampling of wild boar at feeding locations following observation of wild animals and collection of baits;
- trapping systems for wild boar;
- clinical investigation, dissection and sampling of hunted wild boar for contagious animal diseases;

#### **Practical exercises**

- exercising biosafety and biosecurity in game collection center
- wildlife management systems in place – presentations from participating countries;
- development of the common strategies for wildlife surveillance and animal disease control in the wildlife – group activities.