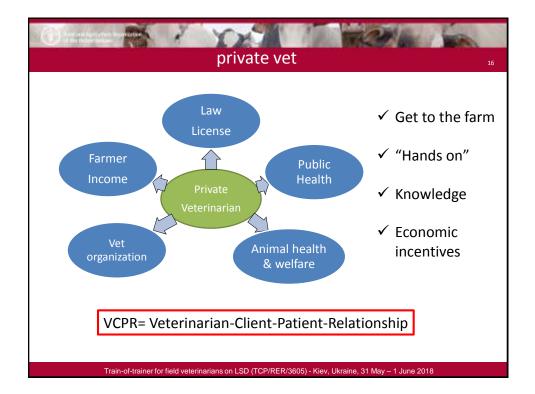

## Engagement and awareness of farmers and others

Nadav Galon FAO International consultant

Train-of-trainer for field veterinarians on LSD (TCP/RER/3605) - Kiev, Ukraine, 31 May – 1 June 2018

Train-of-trainer for field veterinarians on LSD (TCP/RER/3605) - Kiev, Ukraine, 31 May – 1 June 2018