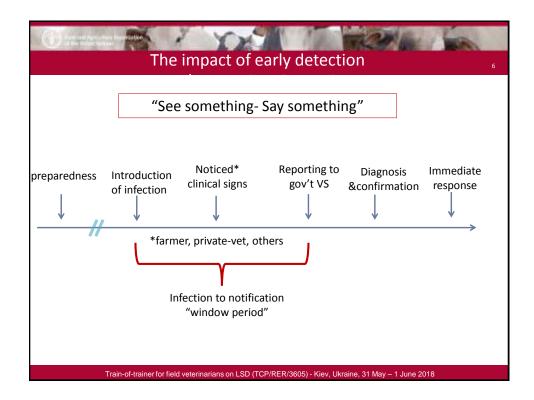

lesaler retailer consumer |  |
| large<br>small<br>backyard              | large<br>small<br>Occasional                                                                         | Large<br>small                         |  |
| Dairy<br>Beef<br>mixed                  |                                                                                                      | Milk<br>Meat<br>Products<br>Hide       |  |
| traditional<br>industrial               |                                                                                                      | others                                 |  |
| Train-o                                 | Train-of-trainer for field veterinarians on LSD (TCP/RER/3605) - Kiev, Ukraine, 31 May – 1 June 2018 |                                        |  |