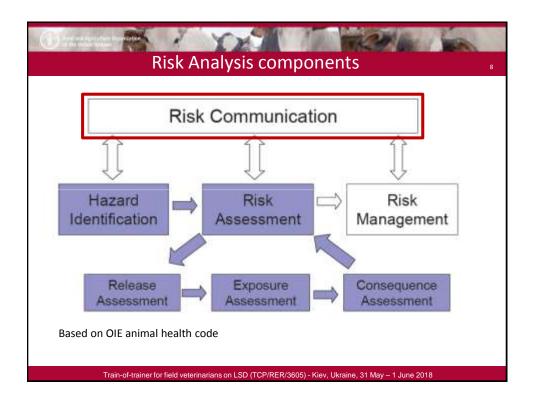

ler retailer consumer |  |
| large<br>small<br>backyard              | large<br>small<br>Occasional                                                                         | Large<br>small                         |  |
| Dairy<br>Beef<br>mixed                  |                                                                                                      | Milk<br>Meat<br>Products<br>Hide       |  |
| traditional<br>industrial               |                                                                                                      | others                                 |  |
| Train-o                                 | Train-of-trainer for field veterinarians on LSD (TCP/RER/3605) - Kiev, Ukraine, 31 May – 1 June 2018 |                                        |  |