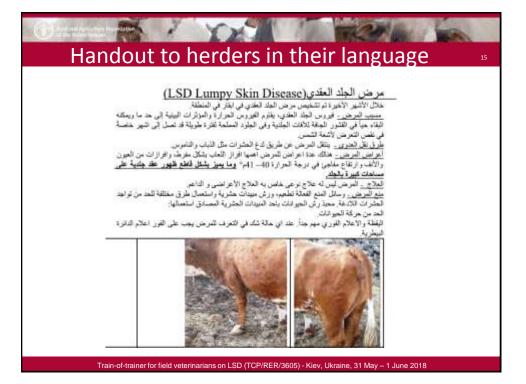

## Engagement and awareness of farmers and others

Nadav Galon FAO International consultant

Train-of-trainer for field veterinarians on LSD (TCP/RER/3605) - Kiev, Ukraine, 31 May – 1 June 2018

Train-of-trainer for field veterinarians on LSD (TCP/RER/3605) - Kiev, Ukraine, 31 May – 1 June 2018