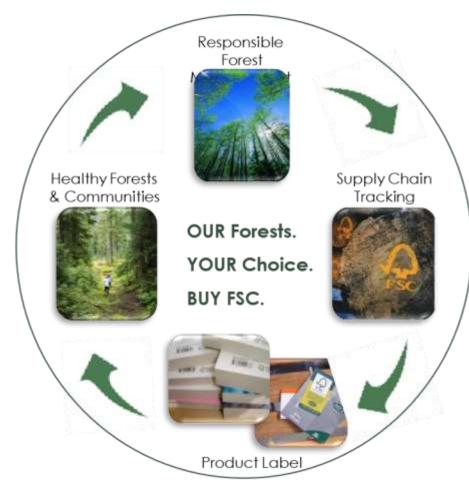

# **Credibility of the FSC System**

# Credibility of the FSC System

WWF – economic, environmental and social impacts Independent research – Indonesia, Portugal Tanzania, Congo Basin, etc.